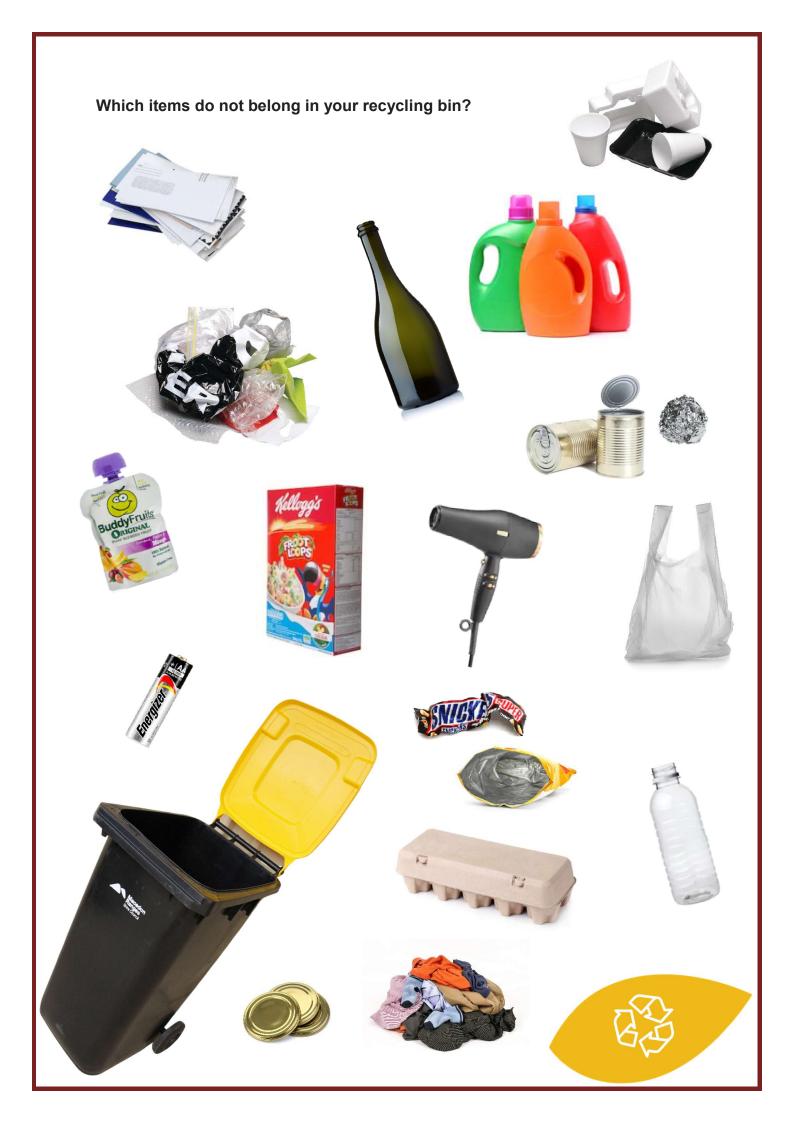

Some of these items have been put in the wrong bin.

Activity: Can you cross out the items that have been sorted incorrectly?