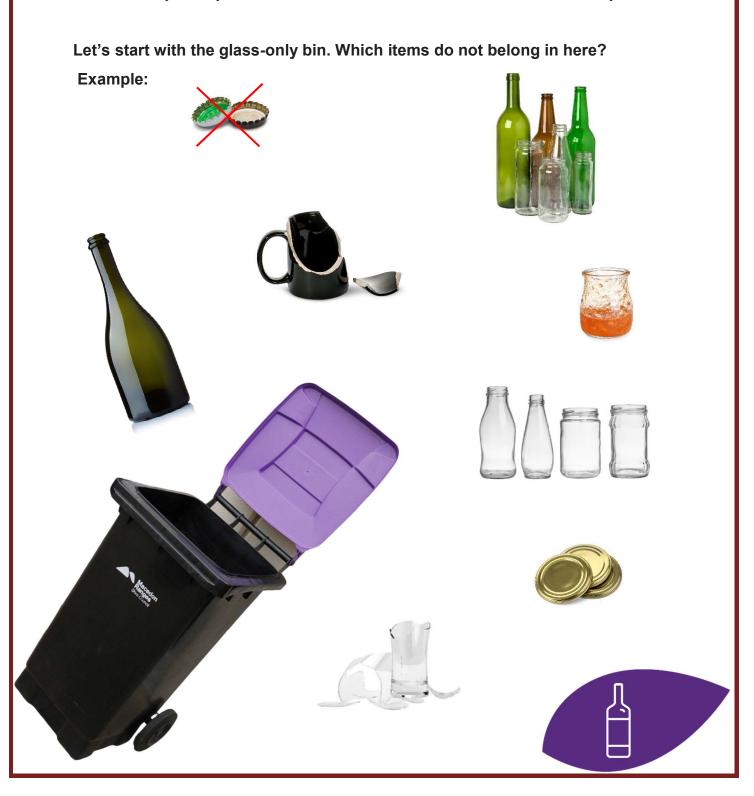

## Oops! That's the wrong bin

Putting the wrong item in the wrong bin is called **contamination**. Did you know this can result in whole truckloads of recycling not getting recycled and ending up in landfill? By sorting our waste in to the right bin, together we can recycle more and waste less!

Some of these items have been put in the wrong bin.

Activity: Can you cross out the items that have been sorted incorrectly?