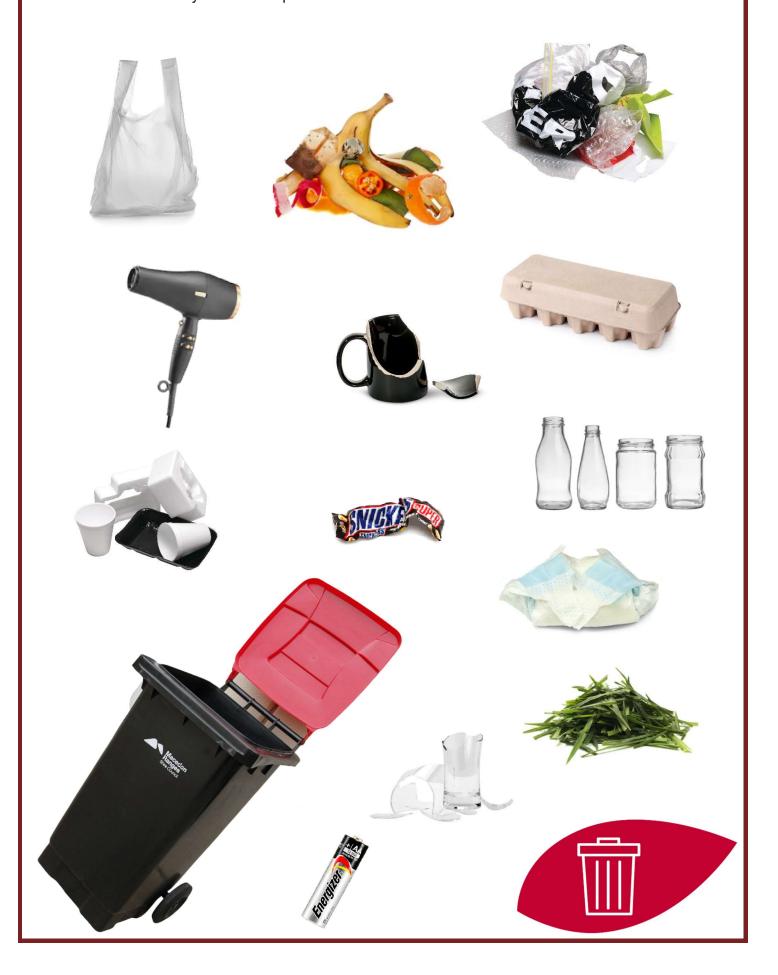

## Which items do not belong in your FOGO (Food Organics Garden Organics) bin? Handy hint: If it used to live or grow, then it's FOGO!

Which items do not belong in your general waste bin?
Remember: Using your general waste bin should be a last resort. Check first if an item can be recycled or composted.