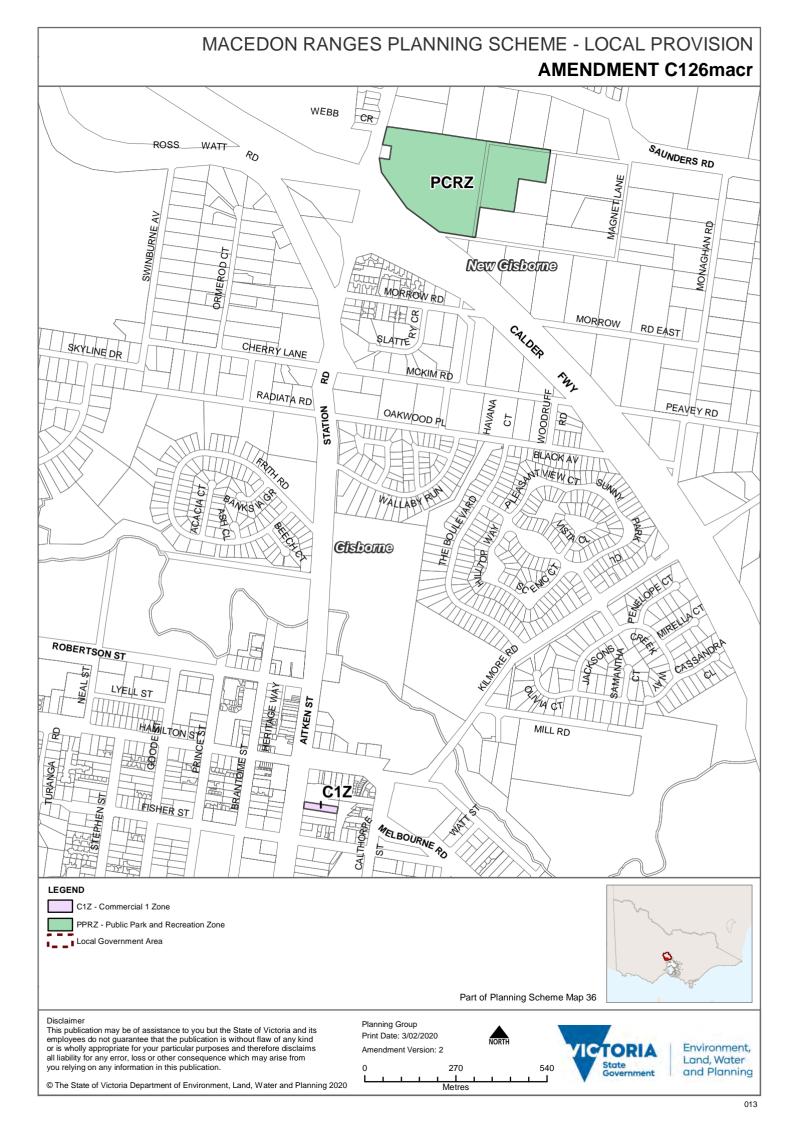

# MACEDON RANGES PLANNING SCHEME - LOCAL PROVISION **AMENDMENT C126macr**

PPRZ - Public Park and Recreation Zone Local Government Area

#### Disclaimer

This publication may be of assistance to you but the State of Victoria and its employees do not guarantee that the publication is without flaw of any kind or is wholly appropriate for your particular purposes and therefore disclaims all liability for any error, loss or other consequence which may arise from you relying on any information in this publication.

## Print Date: 3/02/2020 Amendment Version: 2