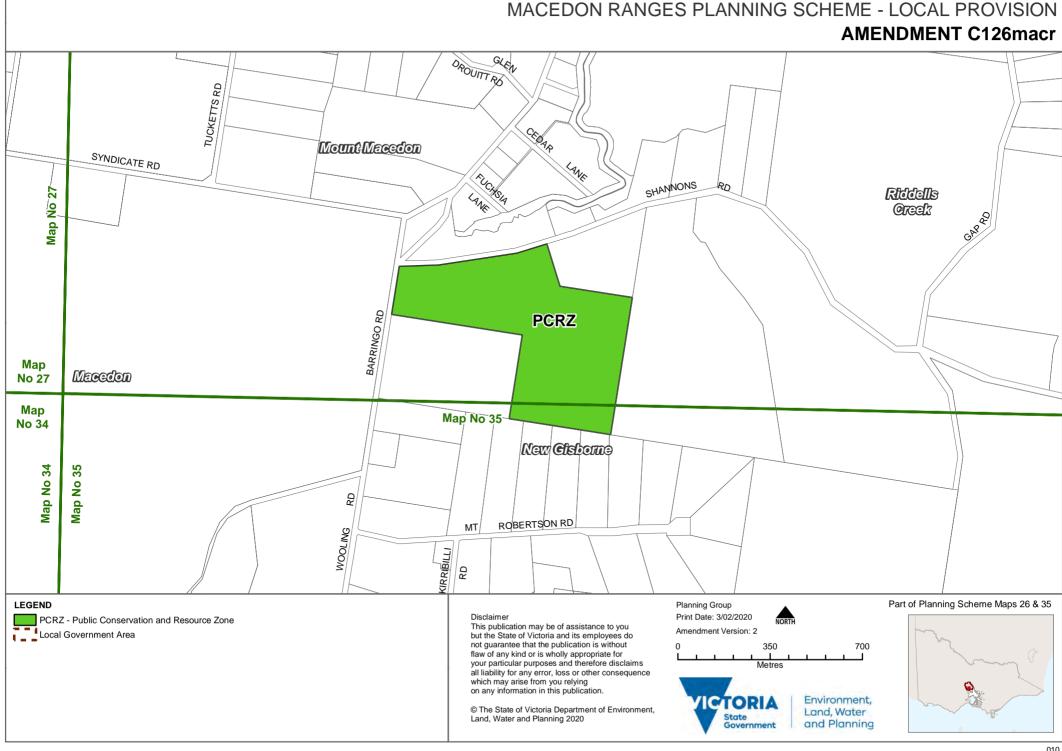

# MACEDON RANGES PLANNING SCHEME - LOCAL PROVISION **AMENDMENT C126macr**

PPRZ - Public Park and Recreation Zone Local Government Area

#### Disclaimer

This publication may be of assistance to you but the State of Victoria and its employees do not guarantee that the publication is without flaw of any kind or is wholly appropriate for your particular purposes and therefore disclaims all liability for any error, loss or other consequence which may arise from you relying on any information in this publication.

## Print Date: 3/02/2020 Amendment Version: 2