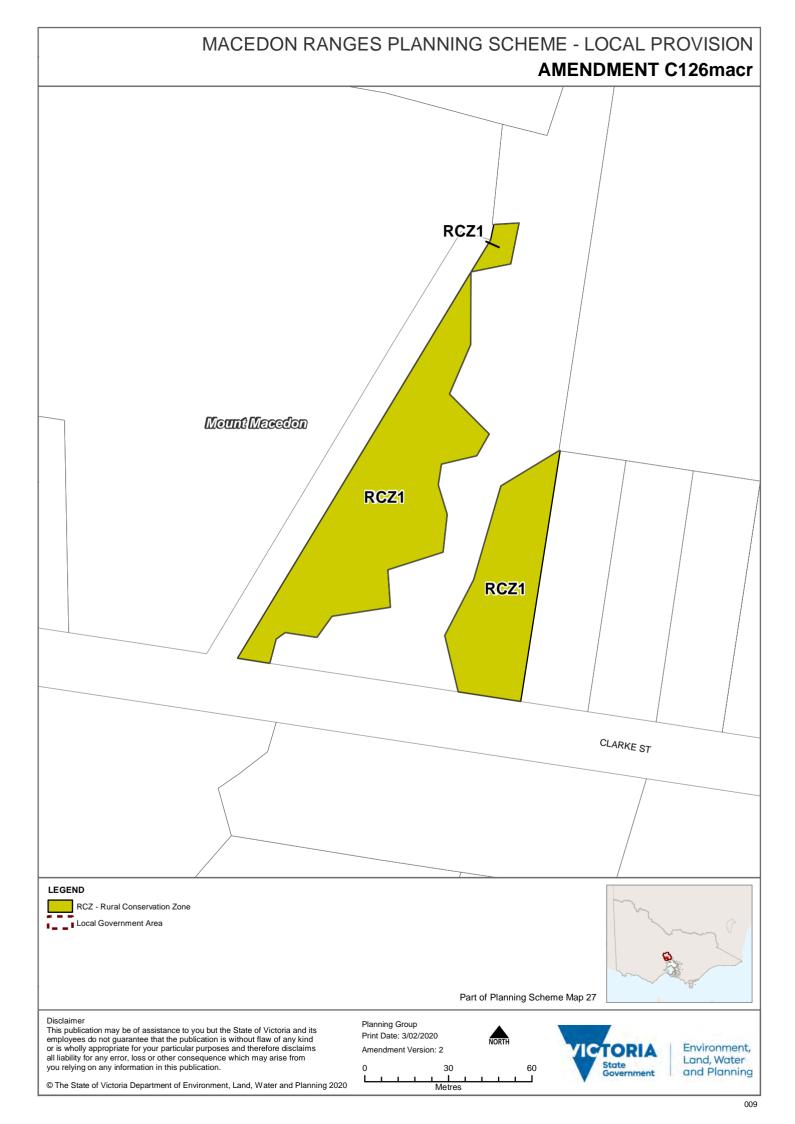

# MACEDON RANGES PLANNING SCHEME - LOCAL PROVISION **AMENDMENT C126macr** VPO9 Mount Macedon VPO9 VPO9 CLARKE ST LEGEND VPO9 - Vegetation Protection Overlay - Schedule 9 Local Government Area Part of Planning Scheme Map 27VPO9 Disclaimer Planning Group Discarmer This publication may be of assistance to you but the State of Victoria and its employees do not guarantee that the publication is without flaw of any kind or is wholly appropriate for your particular purposes and therefore disclaims all liability for any error, loss or other consequence which may arise from Print Date: 3/02/2020 Environment, Amendment Version: 2 Land, Water State Government you relying on any information in this publication. and Planning Metres © The State of Victoria Department of Environment, Land, Water and Planning 2020