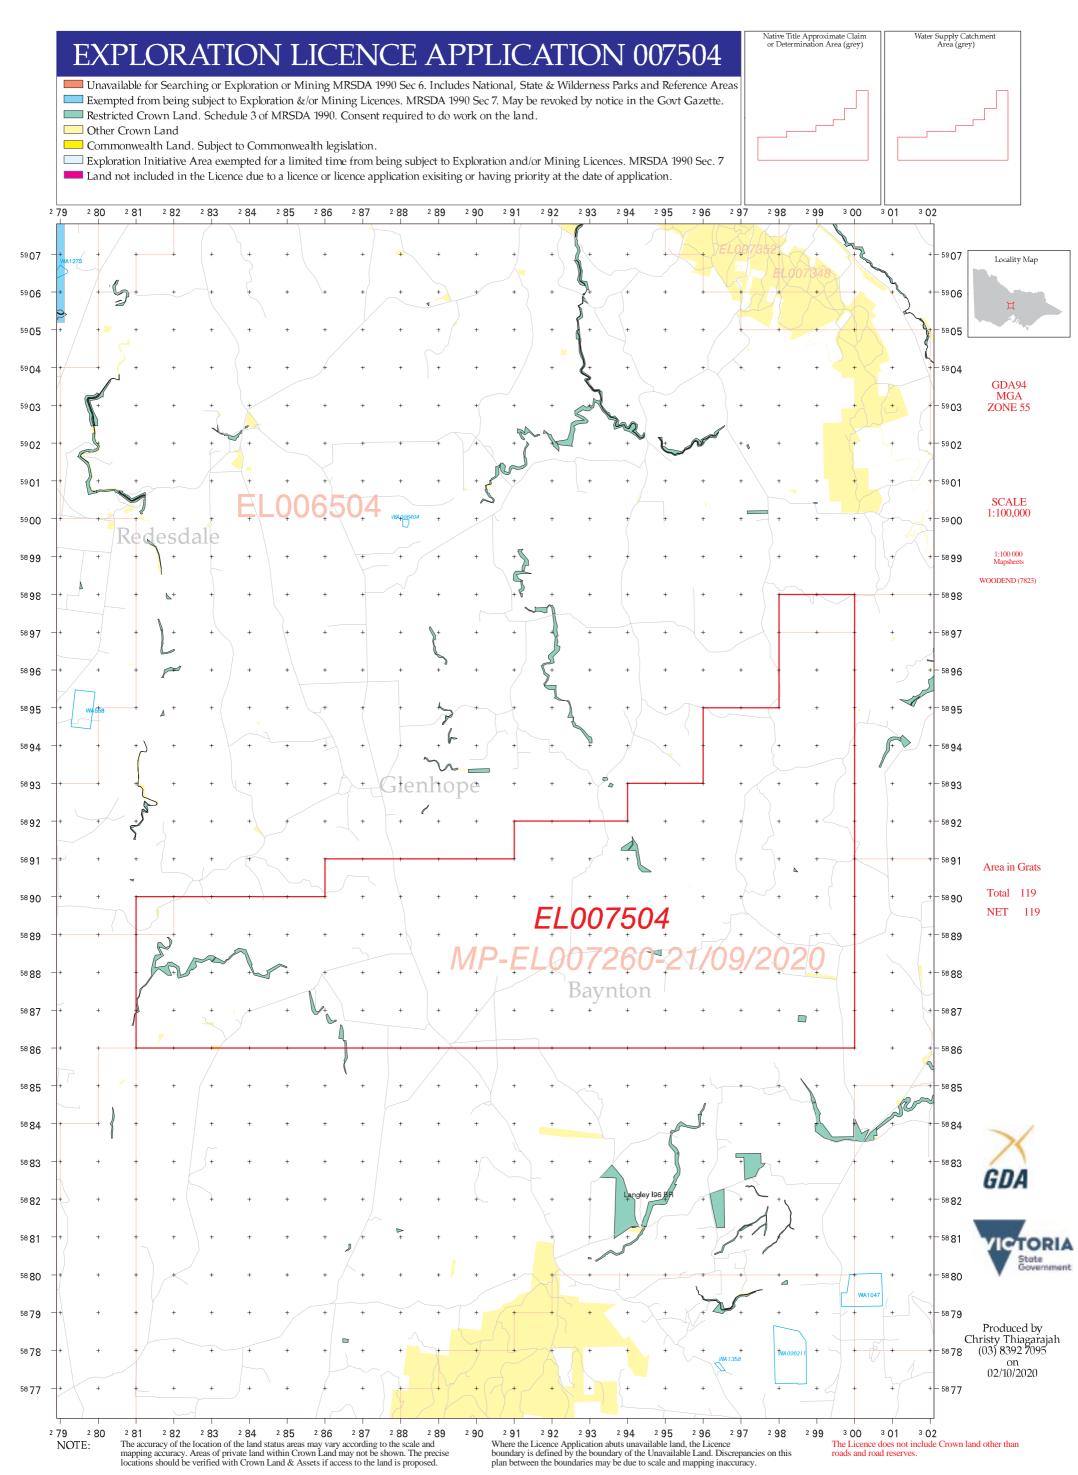

## **Tenement Application Overview**

## **Basic Details**

| Licence Number           | EL007504            |
|--------------------------|---------------------|
| Licence Type             | Exploration Licence |
| Status                   | Application         |
| ERR Employee Responsible |                     |
| Tenement Officer         | Anna Guthleben      |

### **Area Information**

| Application Area | 119.00                        |
|------------------|-------------------------------|
| Unit of Measure  | GRS (Graticular section)      |
| Land Status      | PL and road and road reserves |
| Site Name        | Baynton                       |

Maps

| Licence Map Name | Licence Map Description | Primary Map    |
|------------------|-------------------------|----------------|
| (7823) Woodend   |                         | (7823) Woodend |