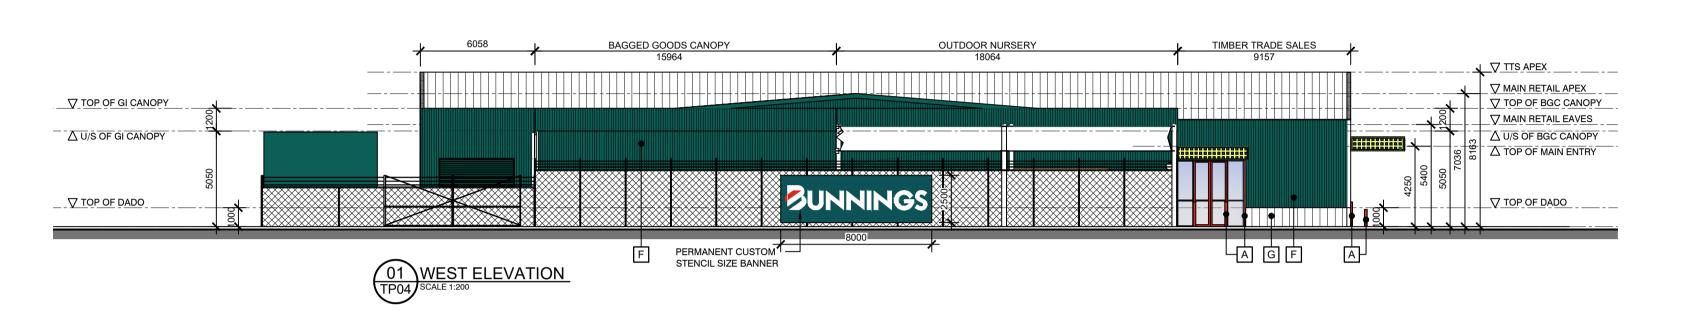

## KYNETON

VIC

EXTERNAL COLOUR SCHEDULE

A PAINT FINISH DULUX 'BUNNINGS RED'

C PAINT FINISH DULUX BUNNINGS

PAINT FINISH DULUX BUNNINGS

E GALVISED STEEL NATURAL FINISH

F COLORBOND BHP 'CATTAI GREEN'

G COLORBOND 'THREDBO WHITE'

WALL ONLY)

WALL ONLY)

PAINT FINISH DULUX 'BUNNINGS STUCCO' TEXTURED COATING

BUILDING GREEN' (TEXTURED COATING

BUILDING WHITE' (TEXTURED COATING

TO EXTERNAL FRONT WALLS & TTS SIDE

TO EXTERNAL FRONT WALLS & TTS SIDE

DRAWING TITLE

PROPOSED ELEVATIONS

3444

PROPOSED ELEVATIONS -BUNNINGS WAREHOUSE

CLIENT

RETAIL FUEL DEVELOPMENTS

|   |             | DIVIVIONO NO. | I IL VICION NO. |       |
|---|-------------|---------------|-----------------|-------|
| - | PROJECT No. | DRAWING No.   | REVISION No.    | SHEET |
|   | PLANNING    |               |                 |       |
| _ | JS          | AB            |                 |       |
| _ | DD 414/41   | OUEOUED.      | 1               |       |
|   | MAY '20     | 1:200         | NORTH           |       |