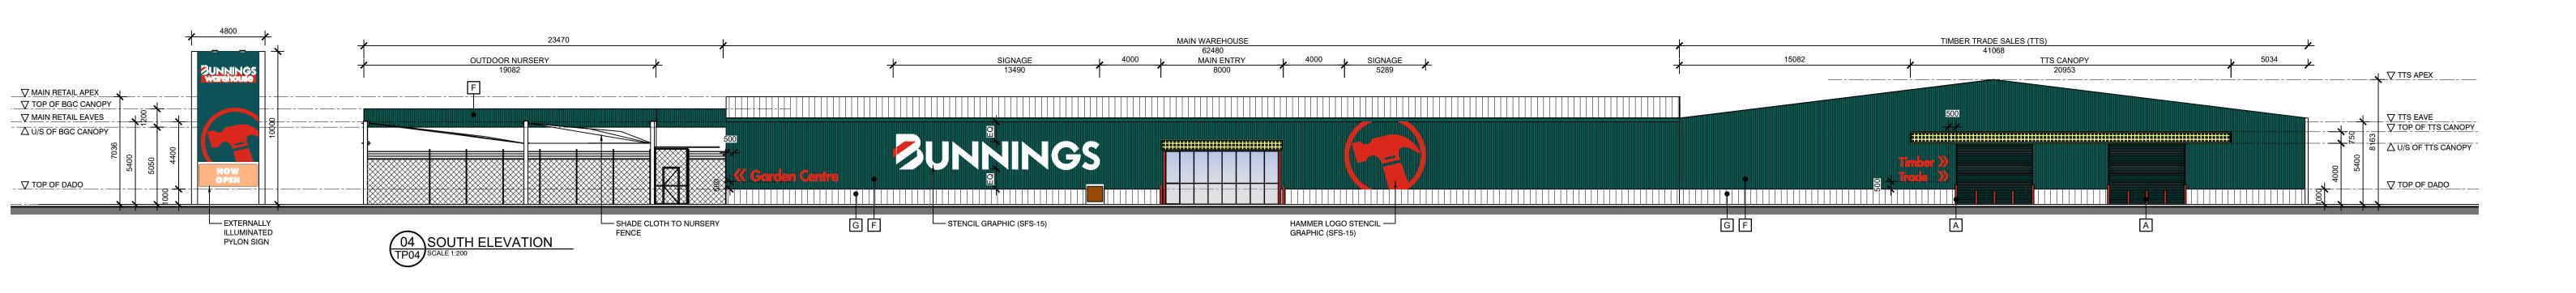

## KYNETON

VIC

EXTERNAL COLOUR SCHEDULE

A PAINT FINISH DULUX 'BUNNINGS RED'

C PAINT FINISH DULUX BUNNINGS

PAINT FINISH DULUX BUNNINGS

E GALVISED STEEL NATURAL FINISH

F COLORBOND BHP 'CATTAI GREEN'

G COLORBOND 'THREDBO WHITE'

WALL ONLY)

WALL ONLY)

PAINT FINISH DULUX 'BUNNINGS STUCCO' TEXTURED COATING

BUILDING GREEN' (TEXTURED COATING

BUILDING WHITE' (TEXTURED COATING

TO EXTERNAL FRONT WALLS & TTS SIDE

TO EXTERNAL FRONT WALLS & TTS SIDE

DRAWING TITLE

PROPOSED ELEVATIONS

3444

PROPOSED ELEVATIONS -BUNNINGS WAREHOUSE

CLIENT

RETAIL FUEL DEVELOPMENTS

|   |             | DIVIVIONO NO. | I IL VICION NO. |       |
|---|-------------|---------------|-----------------|-------|
| - | PROJECT No. | DRAWING No.   | REVISION No.    | SHEET |
|   | PLANNING    |               |                 |       |
| _ | JS          | AB            |                 |       |
| _ | DD 414/41   | OUEOUED.      | 1               |       |
|   | MAY '20     | 1:200         | NORTH           |       |