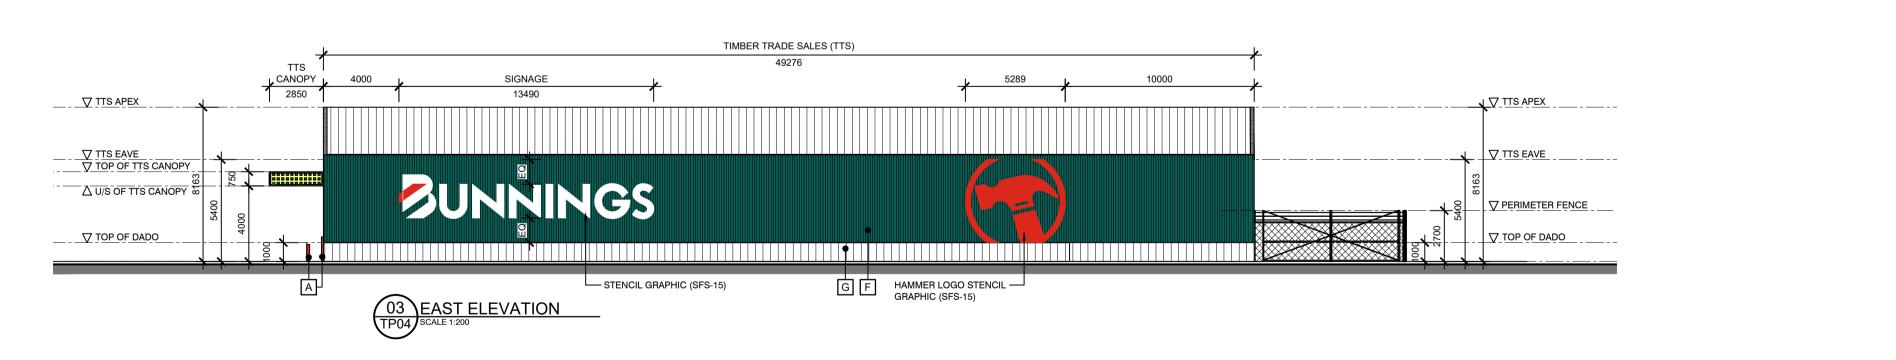

## KYNETON

VIC

EXTERNAL COLOUR SCHEDULE

A PAINT FINISH DULUX 'BUNNINGS RED'

C PAINT FINISH DULUX BUNNINGS

PAINT FINISH DULUX BUNNINGS

E GALVISED STEEL NATURAL FINISH

F COLORBOND BHP 'CATTAI GREEN'

G COLORBOND 'THREDBO WHITE'

WALL ONLY)

WALL ONLY)

PAINT FINISH DULUX 'BUNNINGS STUCCO' TEXTURED COATING

BUILDING GREEN' (TEXTURED COATING

BUILDING WHITE' (TEXTURED COATING

TO EXTERNAL FRONT WALLS & TTS SIDE

TO EXTERNAL FRONT WALLS & TTS SIDE

DRAWING TITLE

PROPOSED ELEVATIONS

3444

PROPOSED ELEVATIONS -BUNNINGS WAREHOUSE

CLIENT

RETAIL FUEL DEVELOPMENTS

|   |             | DIVIVIONO NO. | I IL VICION NO. |       |
|---|-------------|---------------|-----------------|-------|
| - | PROJECT No. | DRAWING No.   | REVISION No.    | SHEET |
|   | PLANNING    |               |                 |       |
| _ | JS          | AB            |                 |       |
| _ | DD 414/41   | OUEOUED.      | 1               |       |
|   | MAY '20     | 1:200         | NORTH           |       |