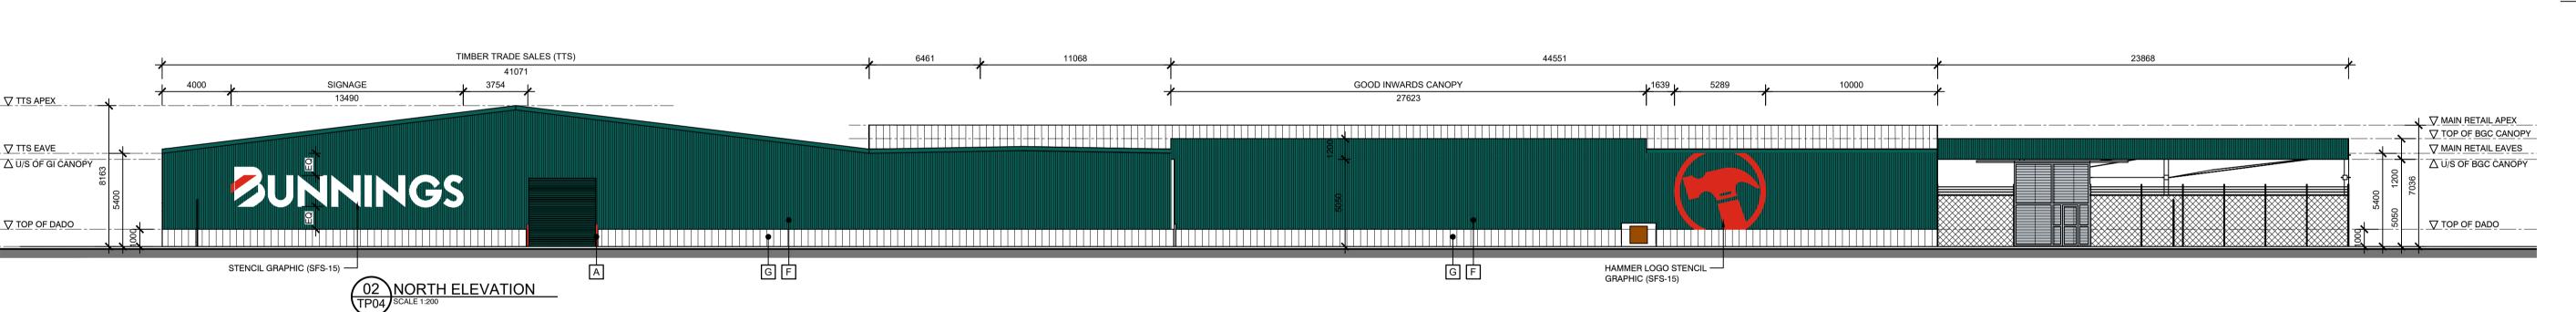

## KYNETON

VIC

EXTERNAL COLOUR SCHEDULE

A PAINT FINISH DULUX 'BUNNINGS RED'

C PAINT FINISH DULUX BUNNINGS

PAINT FINISH DULUX BUNNINGS

E GALVISED STEEL NATURAL FINISH

F COLORBOND BHP 'CATTAI GREEN'

G COLORBOND 'THREDBO WHITE'

WALL ONLY)

WALL ONLY)

PAINT FINISH DULUX 'BUNNINGS STUCCO' TEXTURED COATING

BUILDING GREEN' (TEXTURED COATING

BUILDING WHITE' (TEXTURED COATING

TO EXTERNAL FRONT WALLS & TTS SIDE

TO EXTERNAL FRONT WALLS & TTS SIDE

DRAWING TITLE

PROPOSED ELEVATIONS

3444

PROPOSED ELEVATIONS -BUNNINGS WAREHOUSE

CLIENT

RETAIL FUEL DEVELOPMENTS

|   |             | DIVIVIONO NO. | I IL VICION NO. |       |
|---|-------------|---------------|-----------------|-------|
| - | PROJECT No. | DRAWING No.   | REVISION No.    | SHEET |
|   | PLANNING    |               |                 |       |
| _ | JS          | AB            |                 |       |
| _ | DD 414/41   | OUEOUED.      | 1               |       |
|   | MAY '20     | 1:200         | NORTH           |       |