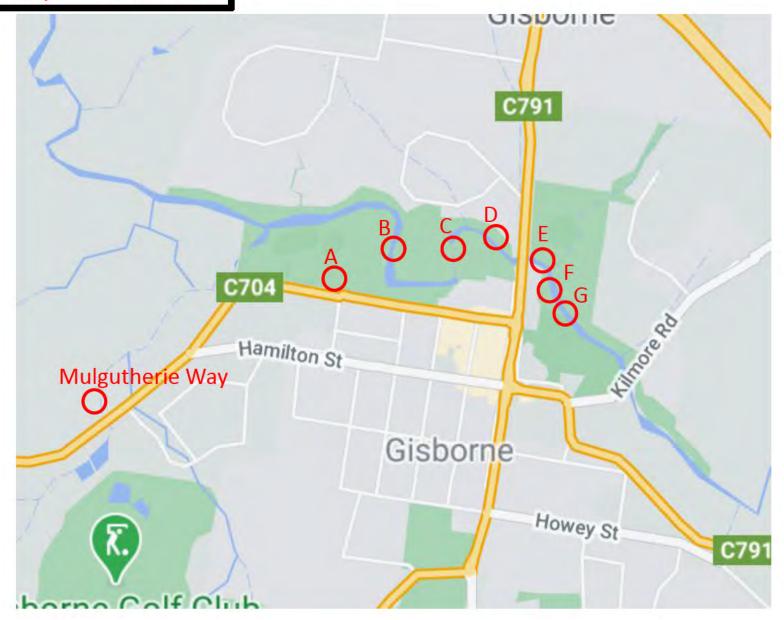

To: Subject:

Macedon Ranges Shire Council - do not reply Macedon Ranges Shire Council Draft Budget/Revenue and Rating Plan feedback (2021/22) Friday, 14 May 2021 4:14:44 PM Budget Submission Letter.pdf Date: Attachments: