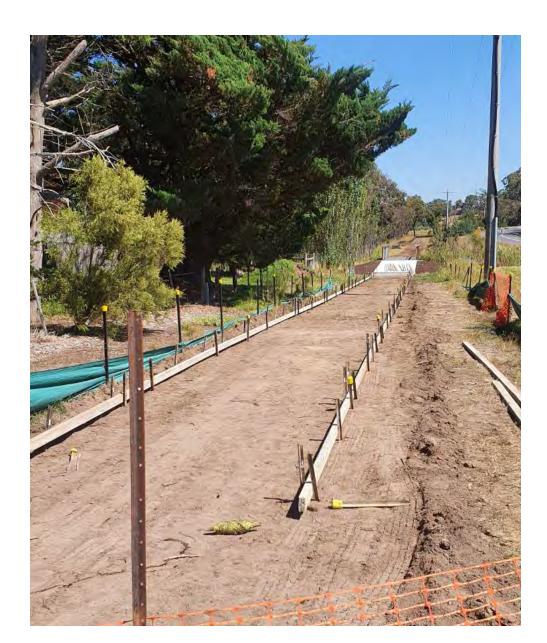

In the 2000/21 Budget Report, Macedon Ranges Shire Council set aside \$200k to bring the Woodend Golf Club Clubhouse up to Building. Apart from the replacement of some bearers underneath the bar area we have not seen any evidence that any works have been undertaken.

Some of the concerns we have with our facility are:

- disability access we have a member with MS who has great difficulty getting in and out of the club rooms
- safety of the access points many of our members are elderly and there is a significant trip, slip and fall hazard around the entry points, particularly in winter when the clay is slippery
- rising damp
- mould
- vermin accessing the kitchen from outside via rotten boards
- ability to cater for major events the club purchased and installed three ovens
  which we use for catering purposes on our large event days like the Woodend
  Open. Council officers have placed out of service tags on two of the ovens and
  have said that there are no plans to replace or repair