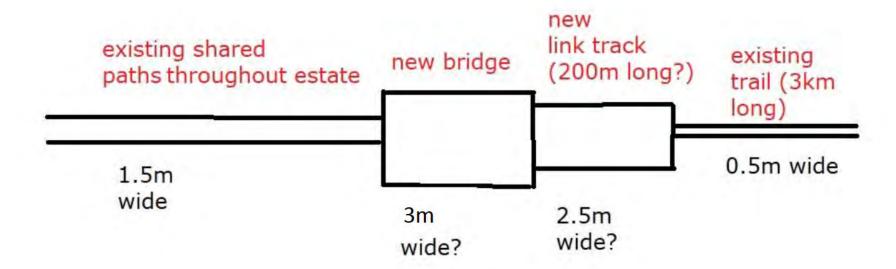

The email below is fairly self-explanatory but it touches on the following

- updating planning for Malmsbury, with the last studies some time ago, and prior to the bypass looking at future population needs (query projections for the next 10, 20 years+)
- extensive commercial zoning having regard to future population needs, can this be reduced, particularly in the areas where commercial on one side and residential (including historic buildings) on the other
- developing guidelines recommended in July 2006 report with community consultation in relation to streetscapes in particular bulk, scale, height etc for assessing planning applications

  The absence of guidelines means that these issues arise on a case-by-case basis as in happening at the moment which is not ideal in a small community for harmonious relationships where there are objectors to a proposal involving people who will be joining the local community; all acknowledge the aim is for acceptable outcome for all parties.