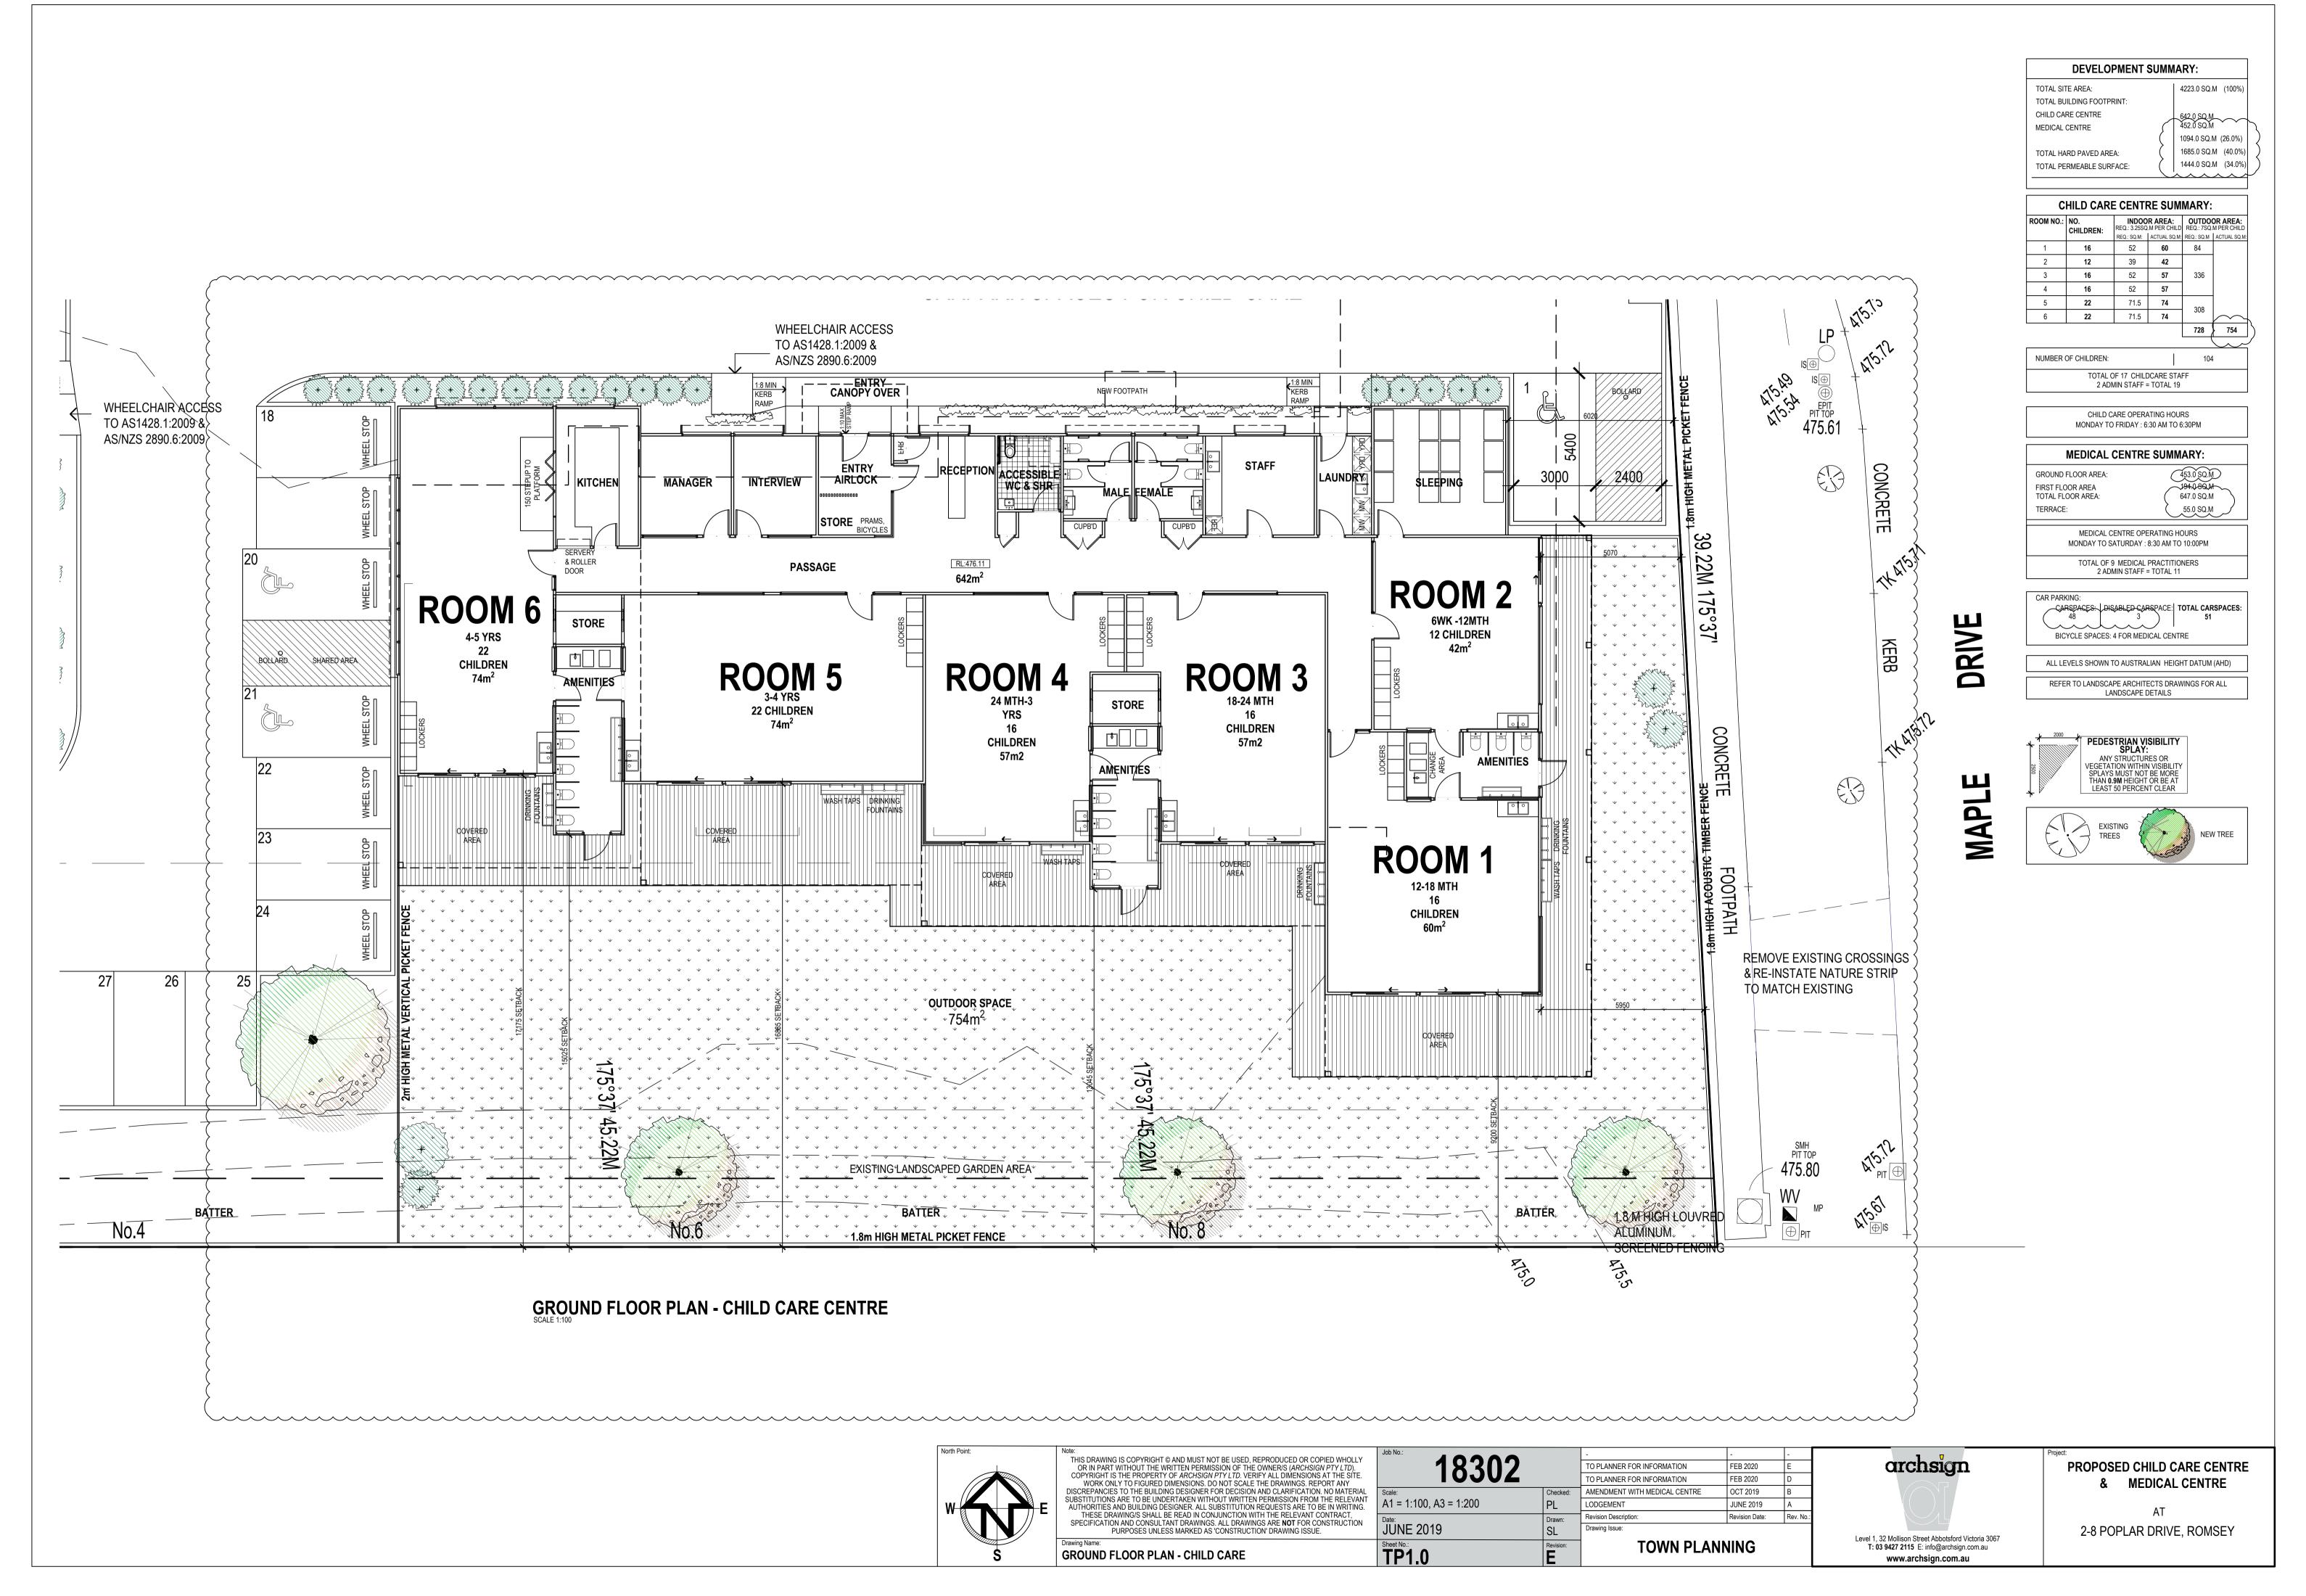

4223.0 SQ.M (100%)

642.0 SQ.M 452.0 SQ.M

**DEVELOPMENT SUMMARY:** 

TOTAL SITE AREA:

MEDICAL CENTRE

TOTAL BUILDING FOOTPRINT: CHILD CARE CENTRE

THIS DRAWING IS COPYRIGHT © AND MUST NOT BE USED, REPRODUCED OR COPIED WHOLLY OR IN PART WITHOUT THE WRITTEN PERMISSION OF THE OWNER/S (ARCHSIGN PTY LTD). COPYRIGHT IS THE PROPERTY OF ARCHSIGN PTY LTD. VERIFY ALL DIMENSIONS AT THE SITE. WORK ONLY TO FIGURED DIMENSIONS. DO NOT SCALE THE DRAWINGS. REPORT ANY DISCREPANCIES TO THE BUILDING DESIGNER FOR DECISION AND CLARIFICATION. NO MATERIAL SUBSTITUTIONS ARE TO BE UNDERTAKEN WITHOUT WRITTEN PERMISSION FROM THE RELEVANT AUTHORITIES AND BUILDING DESIGNER. ALL SUBSTITUTION REQUESTS ARE TO BE IN WRITING. THESE DRAWING/S SHALL BE READ IN CONJUNCTION WITH THE RELEVANT CONTRACT, SPECIFICATION AND CONSULTANT DRAWINGS. ALL DRAWINGS ARE NOT FOR CONSTRUCTION PURPOSES UNLESS MARKED AS 'CONSTRUCTION' DRAWING ISSUE.

18302

Scale:
A1 = 1:200 , A3 = 1:400

Date:
JUNE 2019

Sheet No.:
SP1.0

TO PLANNER FOR INFORMATION FEB 2020 E
TO PLANNER FOR INFORMATION FEB 2020 D
TO PLANNER FOR INFORMATION JAN 2020 C
AMENDMENT WITH MEDICAL CENTRE OCT 2019 B
LODGEMENT JUNE 2019 A
Revision Description: Revision Date: Rev. No.:
Drawing Issue:

**TOWN PLANNING** 

archsign

Level 1, 32 Mollison Street Abbotsford Victoria 3067

T: 03 9427 2115 E: info@archsign.com.au

www.archsign.com.au

PROPOSED CHILD CARE CENTRE & MEDICAL CENTRE

AT 2-8 POPLAR DRIVE, ROMSEY