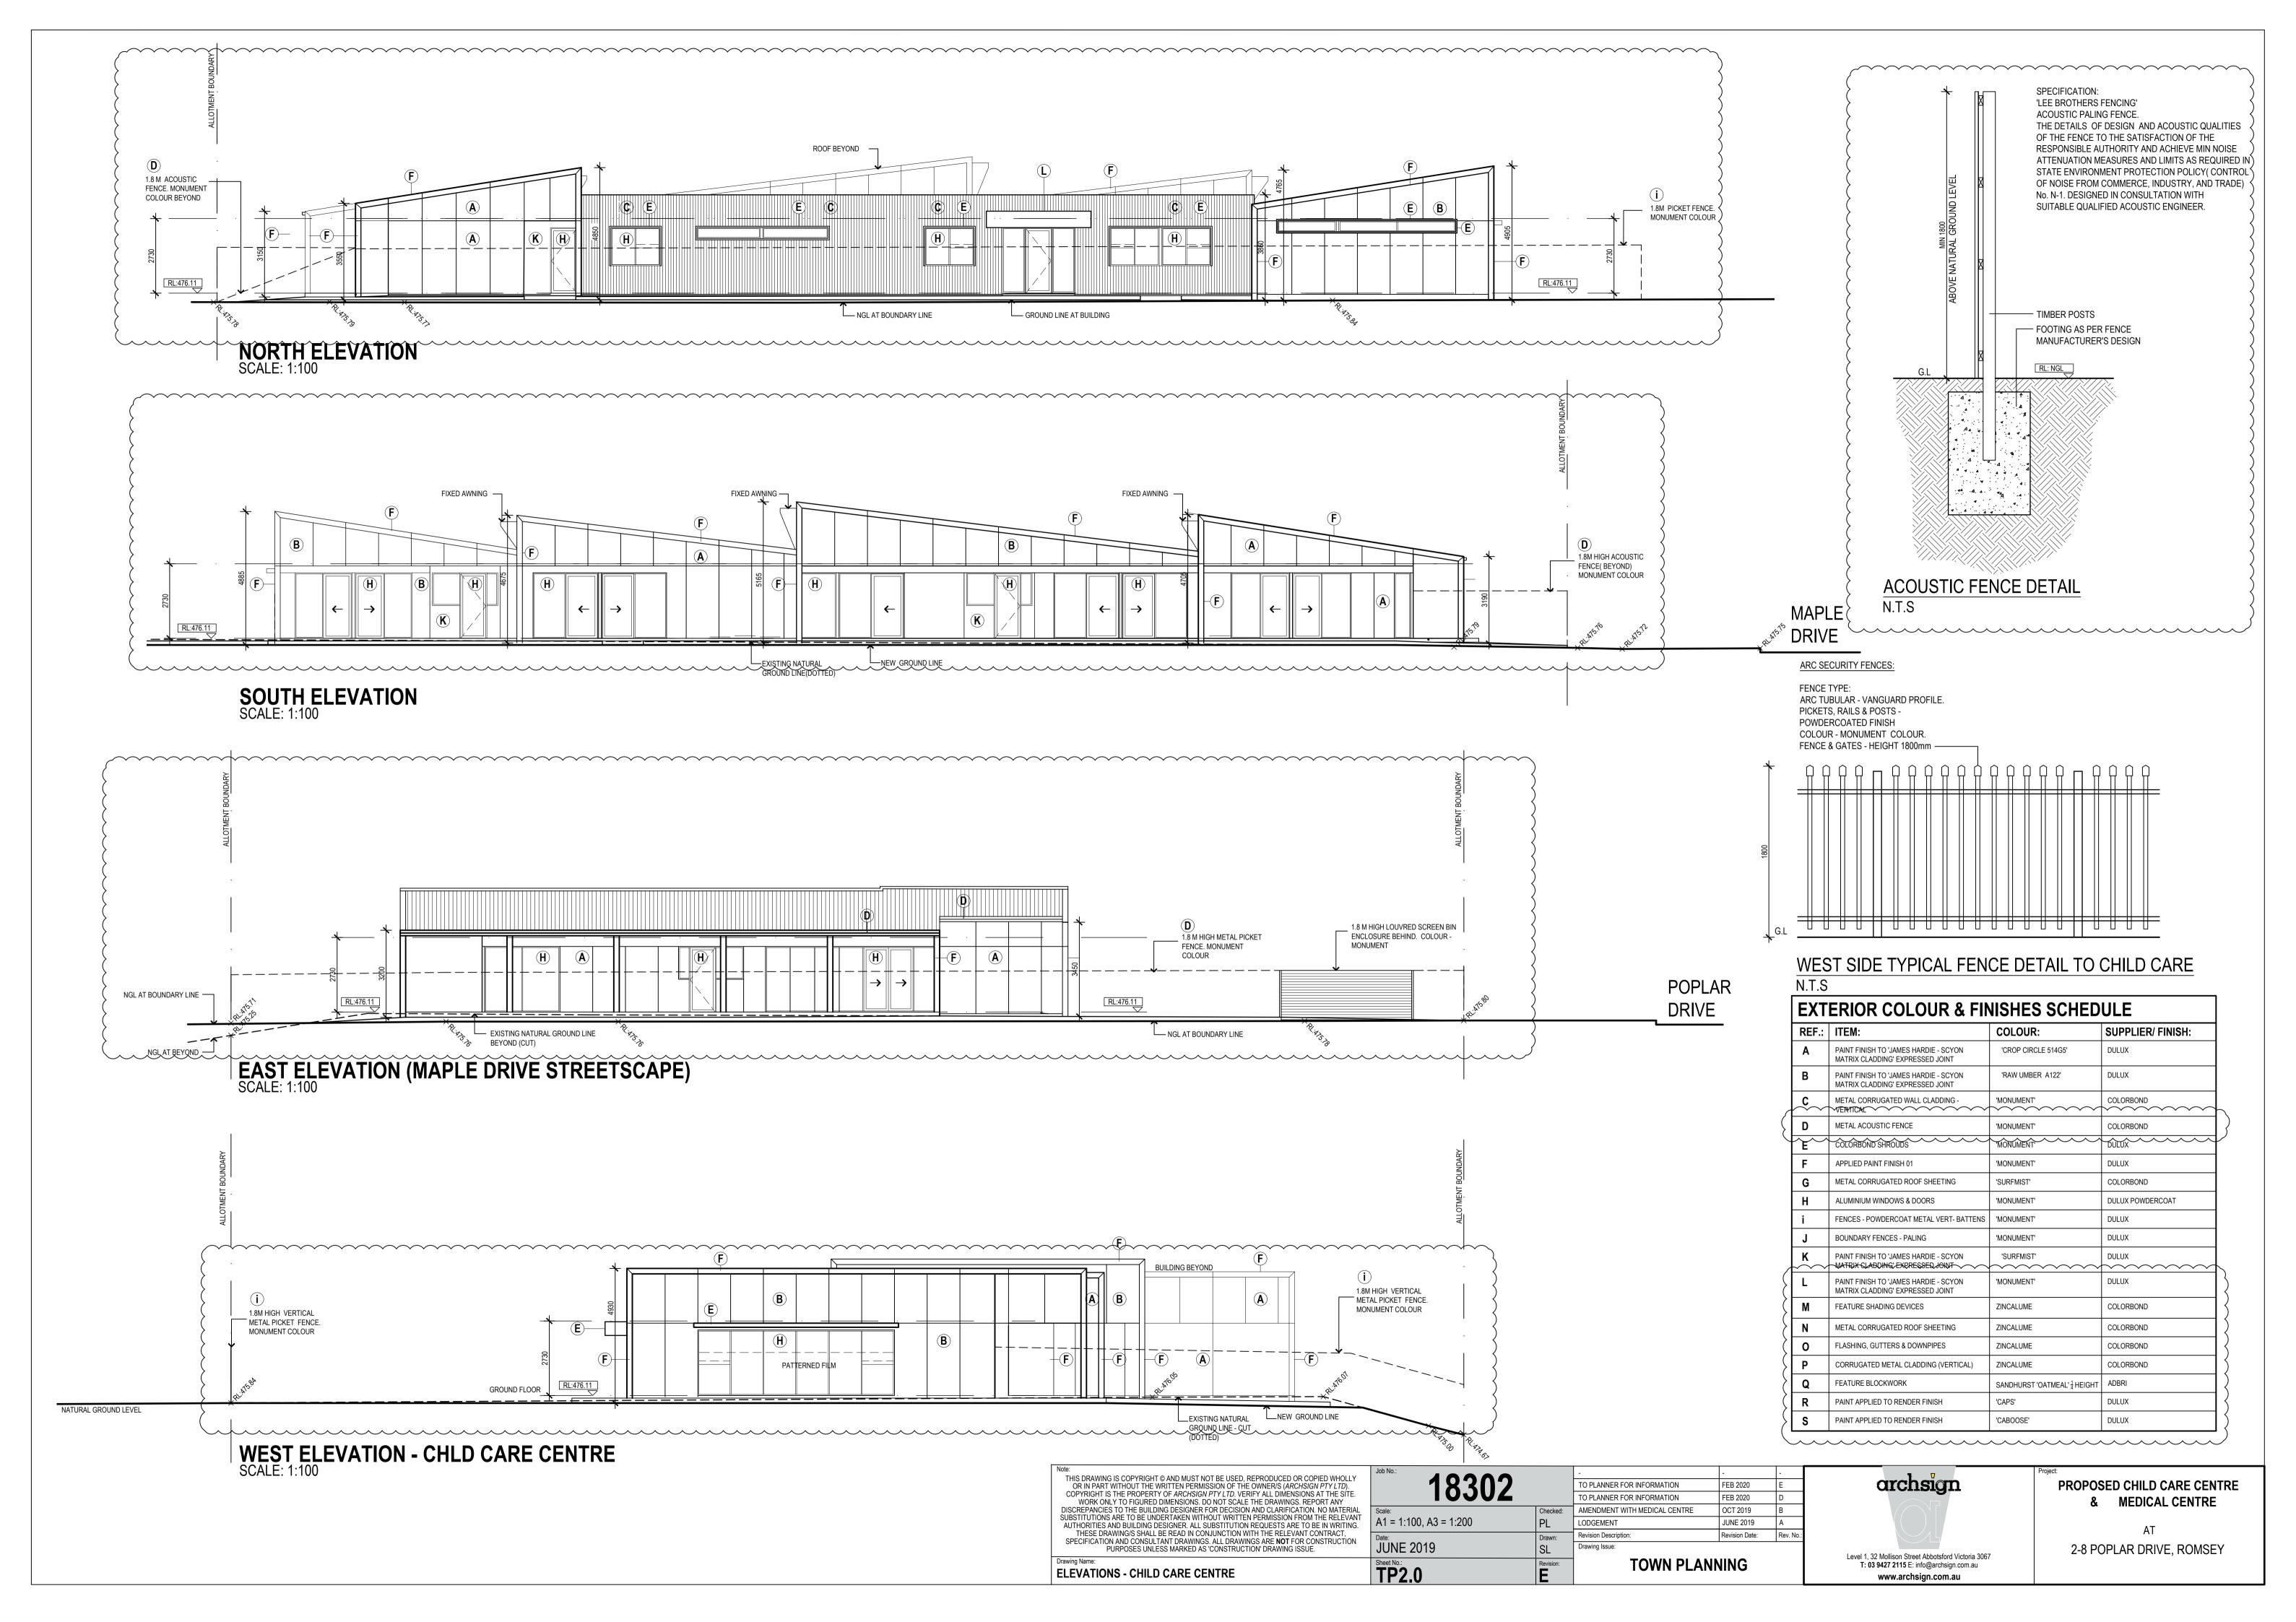

18302

Scale:
A1 = 1:200 , A3 = 1:400

Date:
JUNE 2019

Sheet No.:
SP1.0

TO PLANNER FOR INFORMATION FEB 2020 E
TO PLANNER FOR INFORMATION FEB 2020 D
TO PLANNER FOR INFORMATION JAN 2020 C
AMENDMENT WITH MEDICAL CENTRE OCT 2019 B
LODGEMENT JUNE 2019 A
Revision Description: Revision Date: Rev. No.:
Drawing Issue:

**TOWN PLANNING** 

archsign

Level 1, 32 Mollison Street Abbotsford Victoria 3067

T: 03 9427 2115 E: info@archsign.com.au

www.archsign.com.au

PROPOSED CHILD CARE CENTRE & MEDICAL CENTRE

AT 2-8 POPLAR DRIVE, ROMSEY