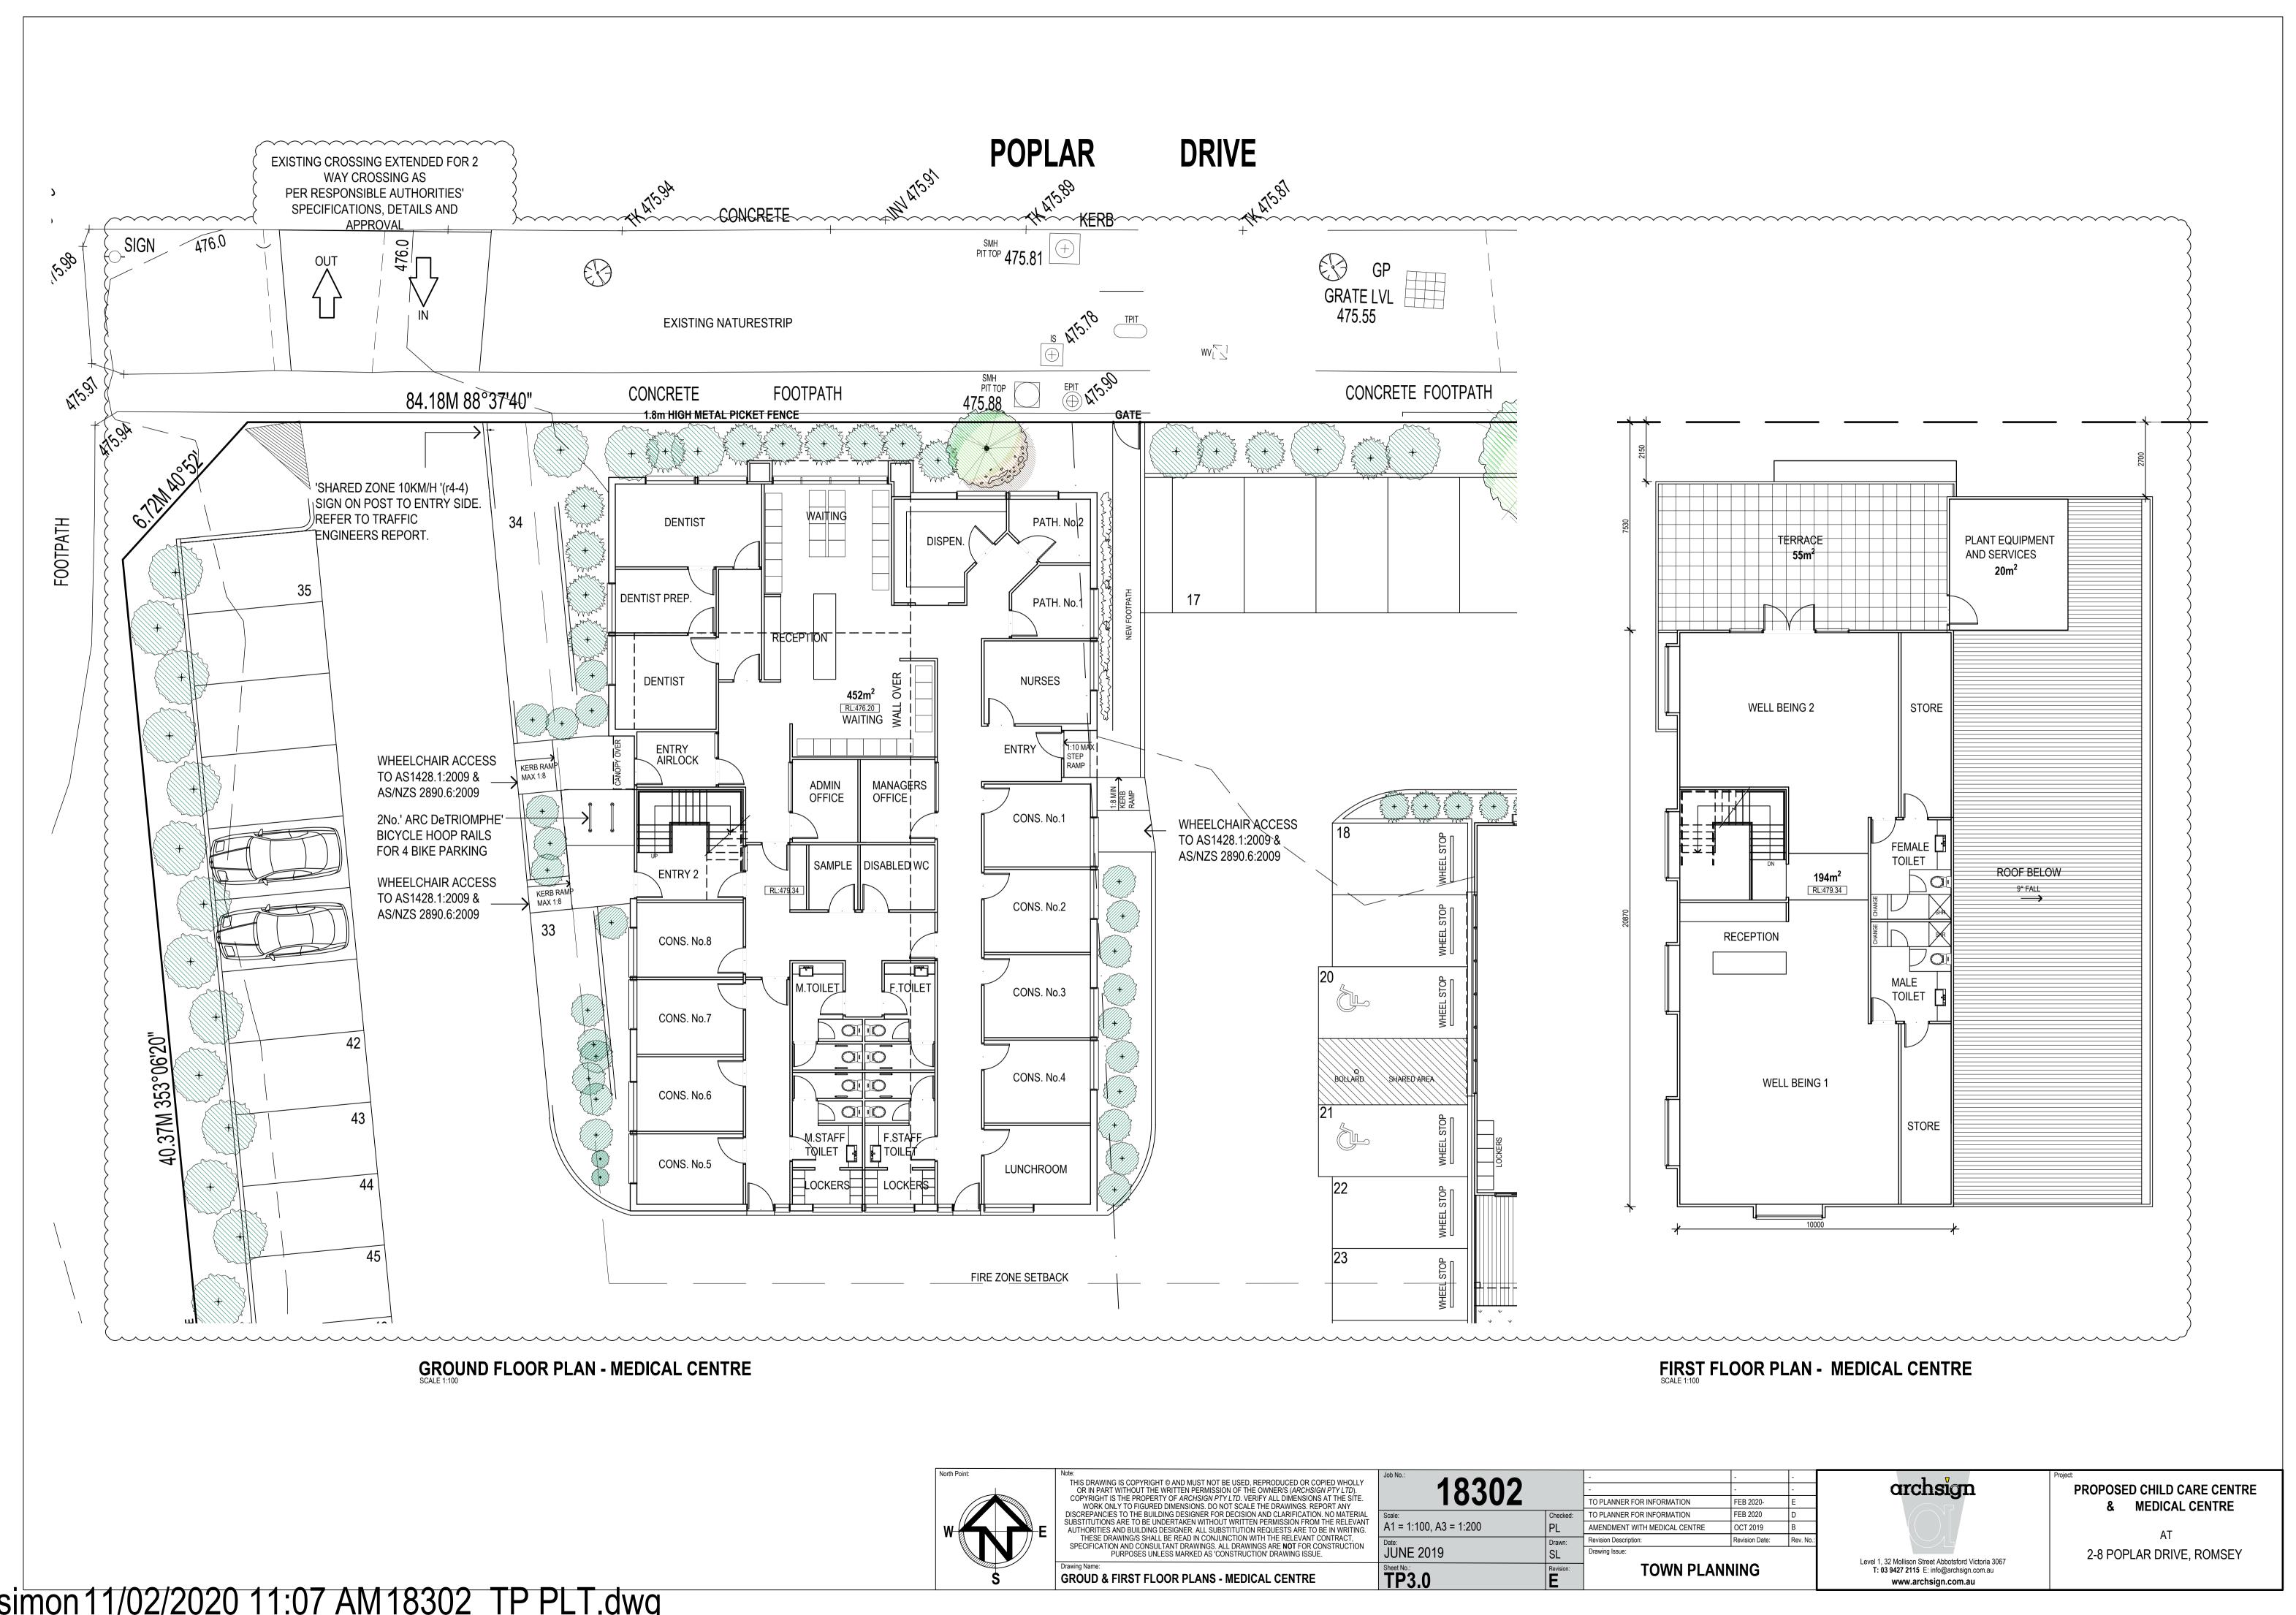

4223.0 SQ.M (100%)

642.0 SQ.M 452.0 SQ.M

**DEVELOPMENT SUMMARY:** 

TOTAL SITE AREA:

MEDICAL CENTRE

TOTAL BUILDING FOOTPRINT: CHILD CARE CENTRE

THIS DRAWING IS COPYRIGHT © AND MUST NOT BE USED, REPRODUCED OR COPIED WHOLLY OR IN PART WITHOUT THE WRITTEN PERMISSION OF THE OWNER/S (ARCHSIGN PTY LTD). COPYRIGHT IS THE PROPERTY OF ARCHSIGN PTY LTD. VERIFY ALL DIMENSIONS AT THE SITE. WORK ONLY TO FIGURED DIMENSIONS. DO NOT SCALE THE DRAWINGS. REPORT ANY DISCREPANCIES TO THE BUILDING DESIGNER FOR DECISION AND CLARIFICATION. NO MATERIAL SUBSTITUTIONS ARE TO BE UNDERTAKEN WITHOUT WRITTEN PERMISSION FROM THE RELEVANT AUTHORITIES AND BUILDING DESIGNER. ALL SUBSTITUTION REQUESTS ARE TO BE IN WRITING. THESE DRAWING/S SHALL BE READ IN CONJUNCTION WITH THE RELEVANT CONTRACT, SPECIFICATION AND CONSULTANT DRAWINGS. ALL DRAWINGS ARE NOT FOR CONSTRUCTION PURPOSES UNLESS MARKED AS 'CONSTRUCTION' DRAWING ISSUE.