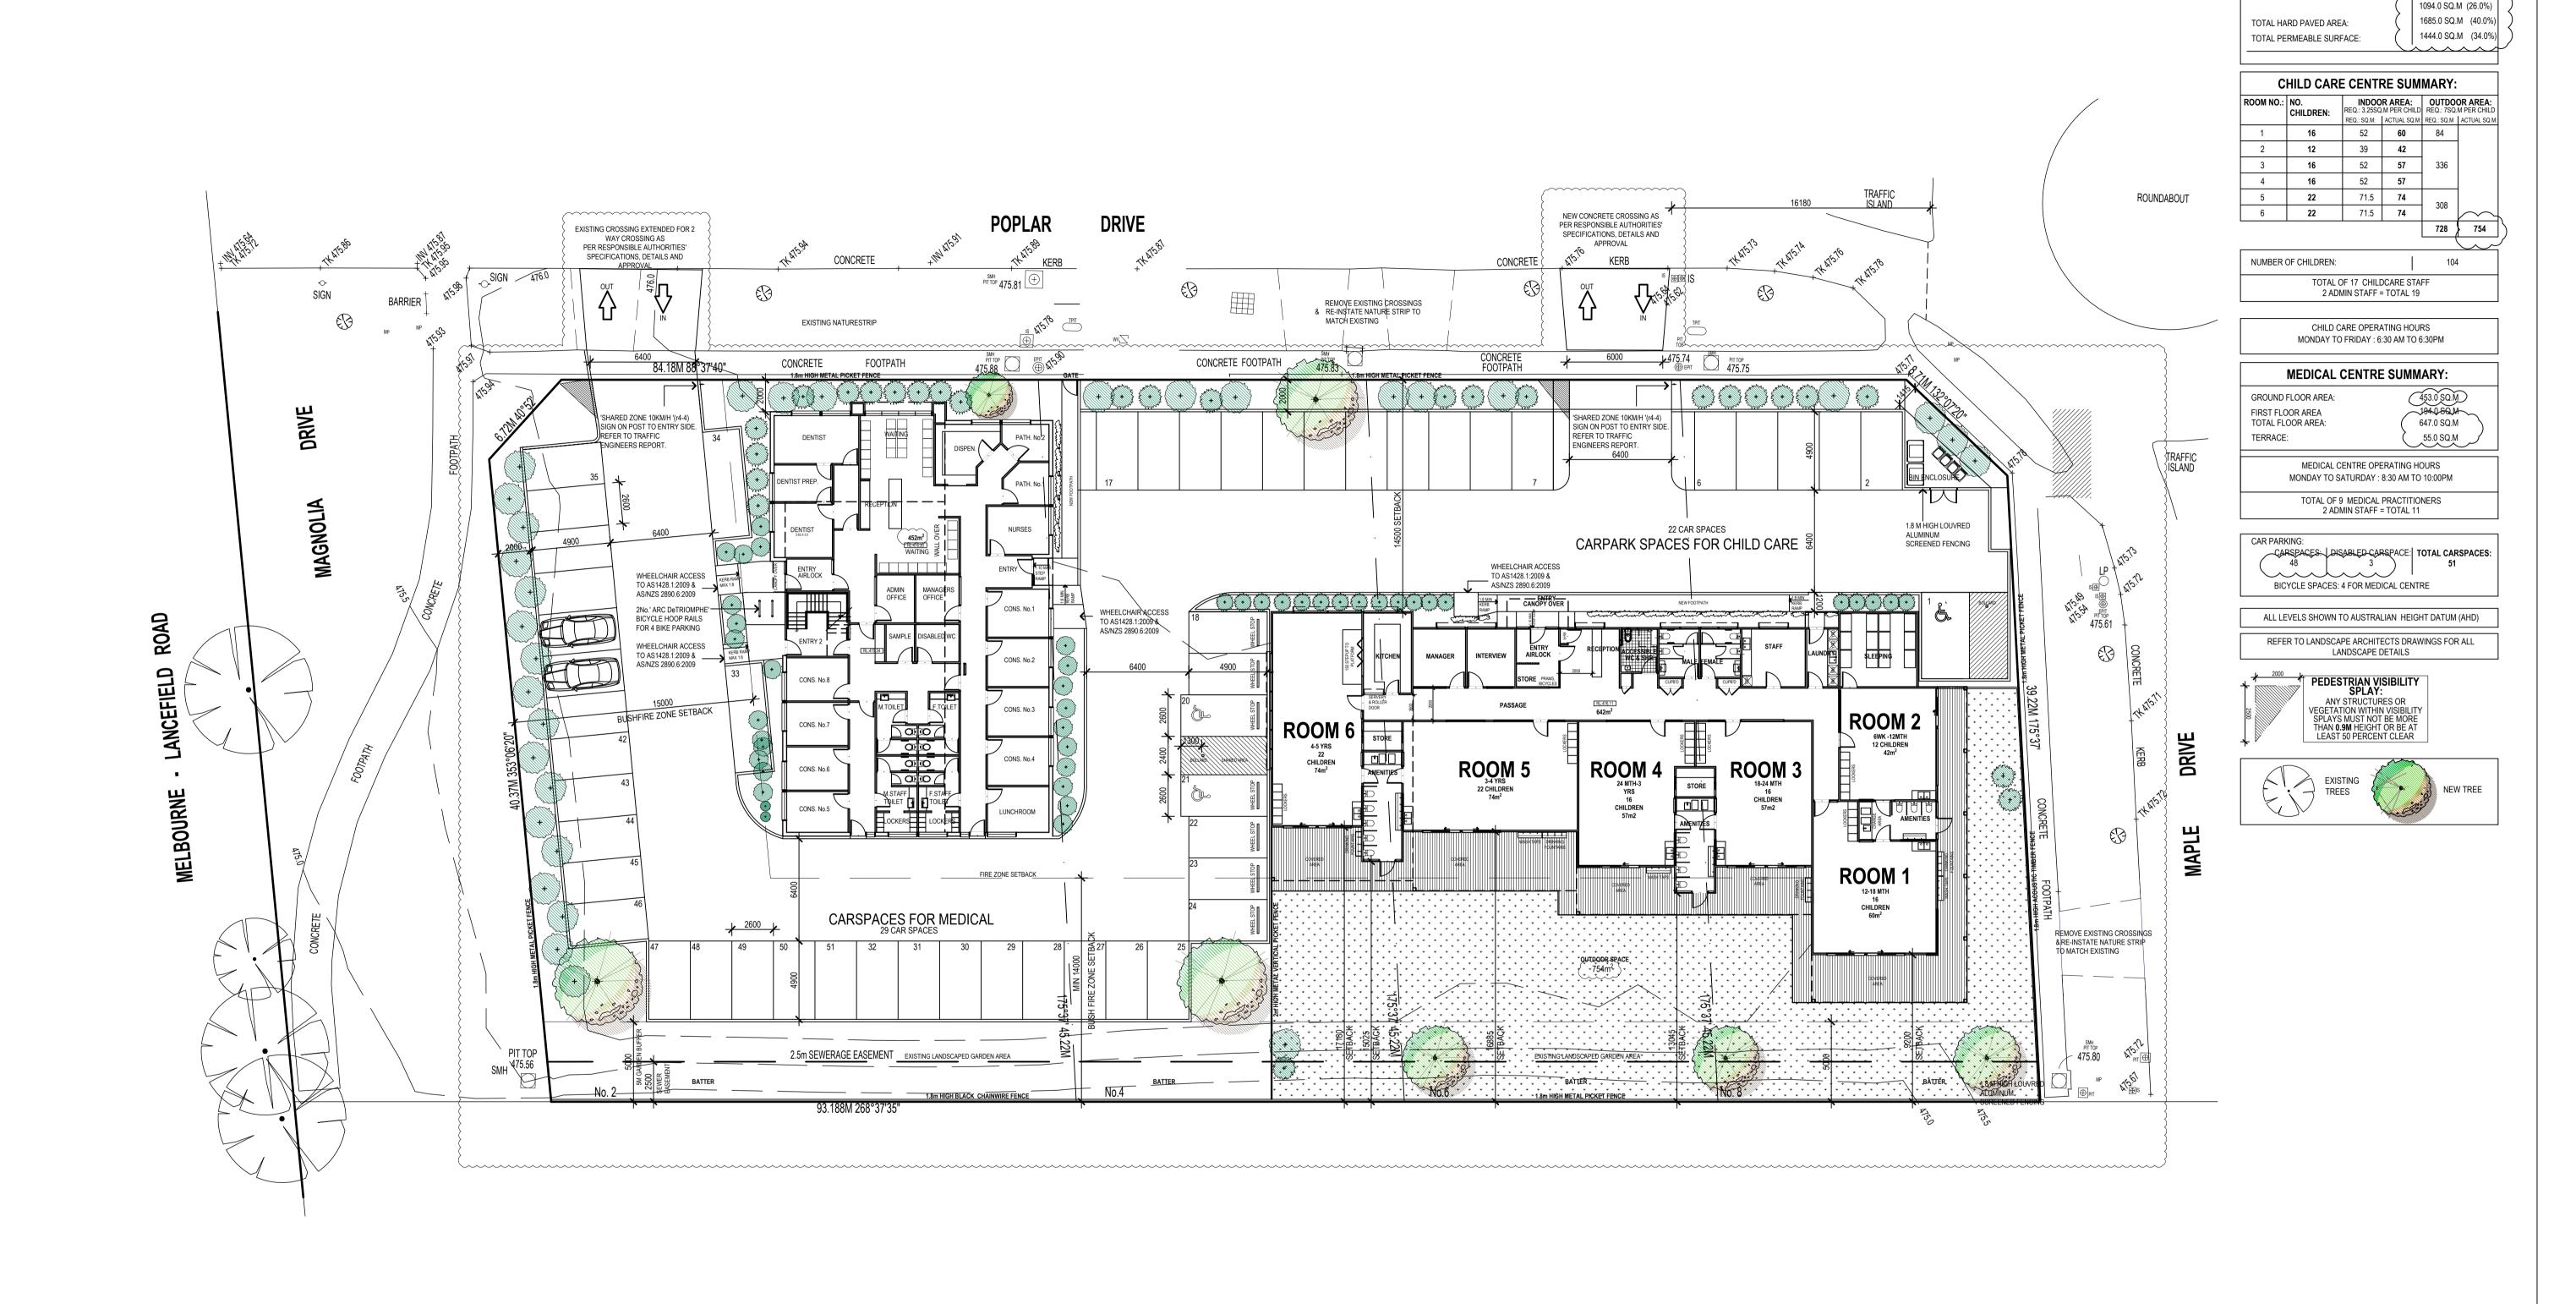

4223.0 SQ.M (100%)

642.0 SQ.M 452.0 SQ.M

**DEVELOPMENT SUMMARY:** 

TOTAL SITE AREA:

MEDICAL CENTRE

TOTAL BUILDING FOOTPRINT: CHILD CARE CENTRE

THIS DRAWING IS COPYRIGHT © AND MUST NOT BE USED, REPRODUCED OR COPIED WHOLLY OR IN PART WITHOUT THE WRITTEN PERMISSION OF THE OWNER/S (ARCHSIGN PTY LTD). COPYRIGHT IS THE PROPERTY OF ARCHSIGN PTY LTD. VERIFY ALL DIMENSIONS AT THE SITE. WORK ONLY TO FIGURED DIMENSIONS. DO NOT SCALE THE DRAWINGS. REPORT ANY DISCREPANCIES TO THE BUILDING DESIGNER FOR DECISION AND CLARIFICATION. NO MATERIAL SUBSTITUTIONS ARE TO BE UNDERTAKEN WITHOUT WRITTEN PERMISSION FROM THE RELEVANT AUTHORITIES AND BUILDING DESIGNER. ALL SUBSTITUTION REQUESTS ARE TO BE IN WRITING. THESE DRAWING/S SHALL BE READ IN CONJUNCTION WITH THE RELEVANT CONTRACT, SPECIFICATION AND CONSULTANT DRAWINGS. ALL DRAWINGS ARE NOT FOR CONSTRUCTION PURPOSES UNLESS MARKED AS 'CONSTRUCTION' DRAWING ISSUE.