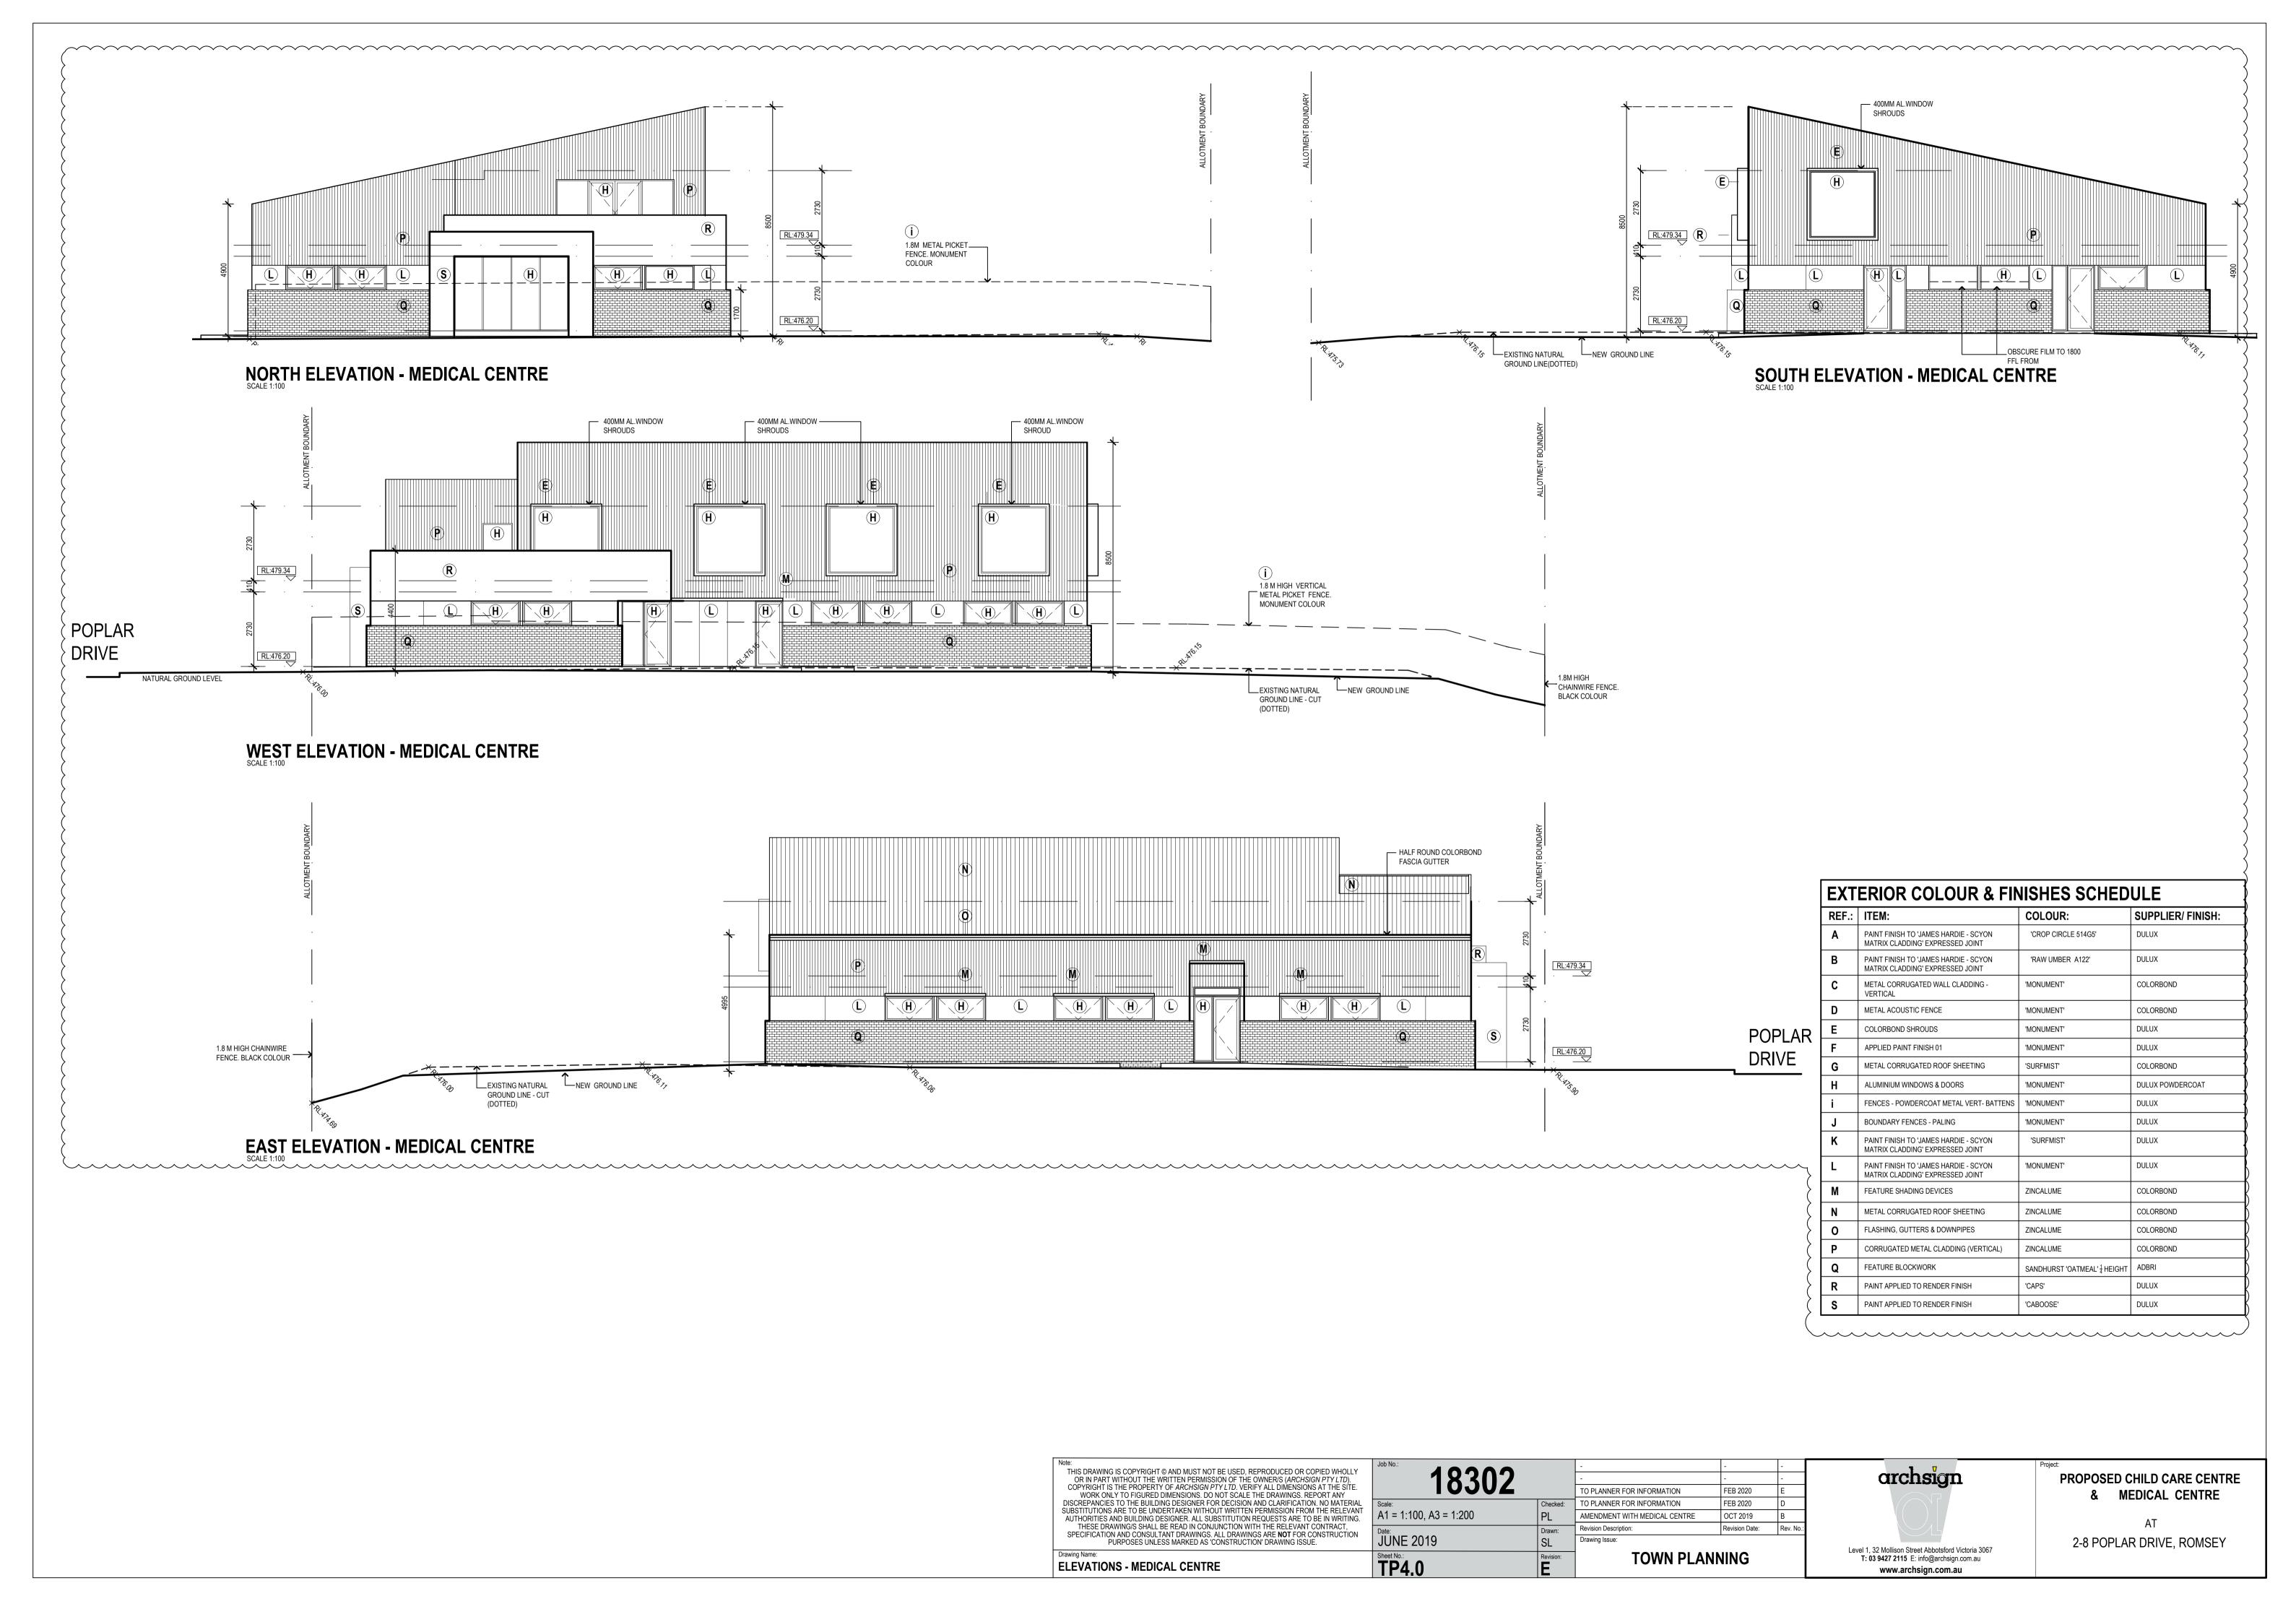

4223.0 SQ.M (100%)

642.0 SQ.M 452.0 SQ.M

**DEVELOPMENT SUMMARY:** 

TOTAL SITE AREA:

MEDICAL CENTRE

TOTAL BUILDING FOOTPRINT: CHILD CARE CENTRE

THIS DRAWING IS COPYRIGHT © AND MUST NOT BE USED, REPRODUCED OR COPIED WHOLLY OR IN PART WITHOUT THE WRITTEN PERMISSION OF THE OWNER/S (ARCHSIGN PTY LTD). COPYRIGHT IS THE PROPERTY OF ARCHSIGN PTY LTD. VERIFY ALL DIMENSIONS AT THE SITE. WORK ONLY TO FIGURED DIMENSIONS. DO NOT SCALE THE DRAWINGS. REPORT ANY DISCREPANCIES TO THE BUILDING DESIGNER FOR DECISION AND CLARIFICATION. NO MATERIAL SUBSTITUTIONS ARE TO BE UNDERTAKEN WITHOUT WRITTEN PERMISSION FROM THE RELEVANT AUTHORITIES AND BUILDING DESIGNER. ALL SUBSTITUTION REQUESTS ARE TO BE IN WRITING. THESE DRAWING/S SHALL BE READ IN CONJUNCTION WITH THE RELEVANT CONTRACT, SPECIFICATION AND CONSULTANT DRAWINGS. ALL DRAWINGS ARE NOT FOR CONSTRUCTION PURPOSES UNLESS MARKED AS 'CONSTRUCTION' DRAWING ISSUE.