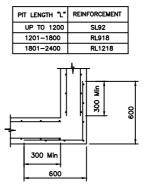

## REINFORCEMENT DETAILS

PITS WITH HAUNCHING IN TWO DIRECTIONS
REQUIRE SPECIAL STRUCTURAL DESIGN LAPS TO
BE SUED 300MIN, CLEAR COVER TO BE 50mm MIN.
CORNER RETURN REINFORCEMENT TO BE FABRIC
OR EQUIVALENT BARS