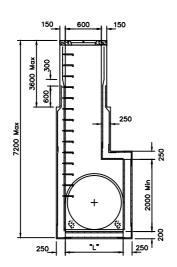

**PITS 3601 TO 7200 DEPTH** 

PITS 7201 TO 10800 DEPTH

PITS UP TO 3600 DEPTH

- 1. THE TOP OF THE PIT SHALL MATCH FINISHED SURFACE LEVELS
- CLASS B, PRECAST CONCRETE CIRCULAR PIT LID AND SURROUND SHALL BE USED IN EASEMENTS AND RESERVES
- 3. CLASS D SHALL BE USED WHEN PIT IS LOCATED IN ROAD RESERVE WITHIN 1m OF VEHICLE CARRIAGEWAY
- 4. PROVIDE STEP IRONS FOR PIT DEPTH EXCEEDING 1.0m
- 5. CONCRETE STRENGTH 32Mpa AT 28 DAYS
- 6. FOR PIPE SIZES 450-750mm, 'L' TO BE 900mm
- 7. FOR PIPE SIZES OVER 750mm, 'L' TO BE DIA+100mm
- 8. FOR PITS OVER 2.0m DEEP BUT WITH PIPE SIZE LESS THAN 450mm 'L' TO BE 900mm

HAUNCHED PITS FOR PIPES OVER 450mm IN DIA OR PITS DEEPER THAN 2.0m (Not To Scale)

| C.B.          |     |     |
|---------------|-----|-----|
| CHECKED :     |     | L.T |
| DATE<br>05.04 |     |     |
| SD (          | 020 |     |