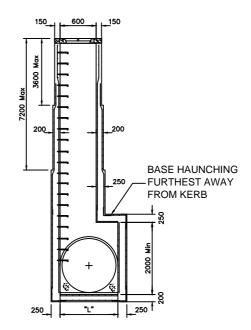

**PITS 3601 TO 7200 DEPTH** 

PITS 7201 TO 10800 DEPTH

PITS UP TO 3600 DEPTH

- 1. THE TOP OF THE PIT SHALL MATCH FINISHED SURFACE LEVELS
- CLASS B, PRECAST CONCRETE CIRCULAR PIT LID AND SURROUND SHALL BE USED IN EASEMENTS AND RESERVES
- 3. CLASS D SHALL BE USED WHEN PIT IS LOCATED IN ROAD RESERVE WITHIN 1m OF VEHICLE CARRIAGEWAY
- 4. PROVIDE STEP IRONS FOR PIT DEPTH EXCEEDING 1.0m
- 5. CONCRETE STRENGTH 32Mpa AT 28 DAYS
- 6. FOR PIPE SIZES 450-750mm, 'L' TO BE 900mm
- 7. FOR PIPE SIZES OVER 750mm, 'L' TO BE DIA+100mm
- 8. FOR PITS OVER 2.0m DEEP BUT WITH PIPE SIZE LESS THAN 450mm 'L' TO BE 900mm

HAUNCHED PITS FOR PIPES OVER 450mm IN DIA OR PITS DEEPER THAN 2.0m (Not To Scale)

| C.B.          |     |     |
|---------------|-----|-----|
| CHECKED :     |     | L.T |
| DATE<br>05.04 |     |     |
| SD (          | 020 |     |