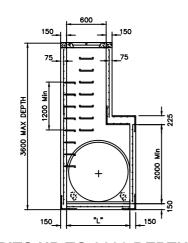

**PITS 3601 TO 7200 DEPTH** 

PITS 7201 TO 10800 DEPTH

PITS UP TO 3600 DEPTH

- 1. THE TOP OF THE PIT SHALL MATCH FINISHED SURFACE LEVELS
- CLASS B, PRECAST CONCRETE CIRCULAR PIT LID AND SURROUND SHALL BE USED IN EASEMENTS AND RESERVES
- 3. CLASS D SHALL BE USED WHEN PIT IS LOCATED IN ROAD RESERVE WITHIN 1m OF VEHICLE CARRIAGEWAY
- 4. PROVIDE STEP IRONS FOR PIT DEPTH EXCEEDING 1.0m
- 5. CONCRETE STRENGTH 32Mpa AT 28 DAYS
- 6. FOR PIPE SIZES 450-750mm, 'L' TO BE 900mm
- 7. FOR PIPE SIZES OVER 750mm, 'L' TO BE DIA+100mm
- 8. FOR PITS OVER 2.0m DEEP BUT WITH PIPE SIZE LESS THAN 450mm 'L' TO BE 900mm

HAUNCHED PITS FOR PIPES OVER 450mm IN DIA OR PITS DEEPER THAN 2.0m (Not To Scale)

| C.B.          |     |     |
|---------------|-----|-----|
| CHECKED :     |     | L.T |
| DATE<br>05.04 |     |     |
| SD (          | 020 |     |