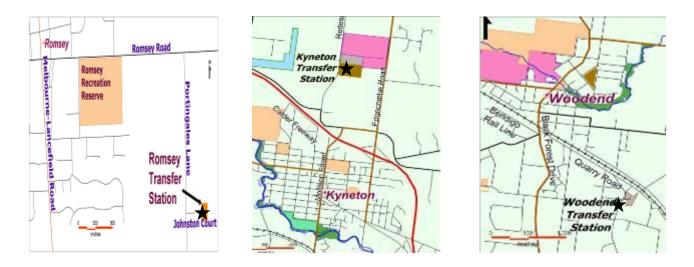

# **Resource Recovery Facilities**

## Enquiries 🖀 5422 0333

| DAY       | ROMSEY RESOURCE<br>RECOVERY FACILITY<br>21 Johnston Court<br>Romsey<br>25429 3608 | KYNETON RESOURCE<br>RECOVERY FACILITY<br>140 Redesdale Road<br>Kyneton<br>25422 3661 | WOODEND RESOURCE<br>RECOVERY FACILITY<br>149 Quarry Road<br>Woodend<br>25427 4195 |
|-----------|-----------------------------------------------------------------------------------|--------------------------------------------------------------------------------------|-----------------------------------------------------------------------------------|
| Monday    | CLOSED                                                                            | CLOSED                                                                               | 10:00am – 4:00pm                                                                  |
| Tuesday   | 10.00am – 4.00pm                                                                  | CLOSED                                                                               | CLOSED                                                                            |
| Wednesday | CLOSED                                                                            | 10.00am – 4.00pm                                                                     | 10:00am – 4:00pm                                                                  |
| Thursday  | CLOSED                                                                            | CLOSED                                                                               | 10:00am – 4:00pm                                                                  |
| Friday    | 10.00am – 4.00pm                                                                  | 10.00am – 4.00pm                                                                     | 10:00am – 4:00pm                                                                  |
| Saturday  | 10.00am – 4.00pm                                                                  | 10:00am – 4:00pm                                                                     | 10:00am – 4:00pm                                                                  |
| Sunday    | 10.00am – 4.00pm                                                                  | 10.00am – 4.00pm                                                                     | 10:00am – 4:00pm                                                                  |

## SITE MAPS