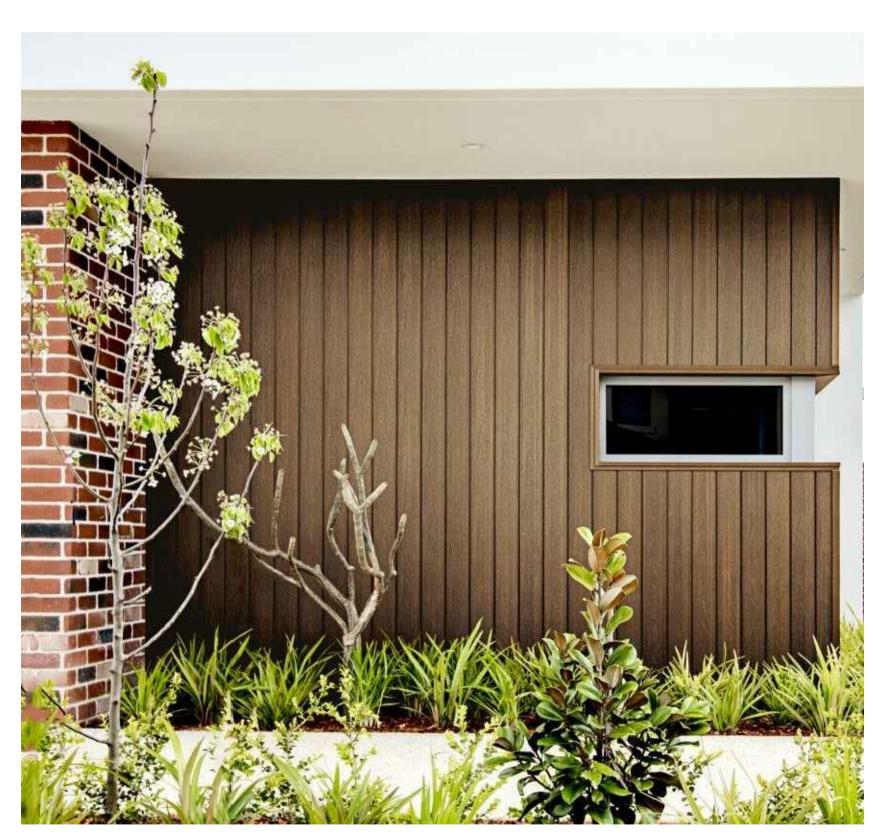

MAPLE TIMBER CLADDING

TEAK TIMBER CLADDING

| ISSUE REVISION | DATE | ISSUE | REVISION | GENERAL NOTES:                                                                                                                                                                     |
|----------------|------|-------|----------|------------------------------------------------------------------------------------------------------------------------------------------------------------------------------------|
|                |      |       |          | THESE DRAWINGS ARE NOT TO BE SCALED - REFER TO FIGURED DIMENSIONS ONLY. CONTRACTORS ARE REQUIRED TO VERIFY ALL DIMENSIONS. SITE CONDITIONS & LEVELS ON SITE AND REPORT ANY         |
|                |      |       |          | DISCREPANCIES PRIOR TO COMMITMENT OF WORKS TO THE BUILDING DESIGNER FOR DIRECTIONS. ALL WORKMANSHIP IS TO COMPLY WITH RELEVANT REGULATIONS, AUSTRALIAN STANDARDS, RELEVANT         |
|                |      |       |          | AUTHORITY, MUNICIPAL REGULATIONS & BY-LAWS. THESE DRAWINGS ARE TO BE READ IN CONJUNCTION WITH THE PROJECT SPECIFICATIONS. CONSULTANT'S DRAWINGS. COMPUTATIONS. REPORTS & AUTHORITY |
|                |      |       |          | INFORMATION & THE LIKE RELEVANT TO THE WORKS. ALL STRUCTURAL WORKS TO BE IN ACCORDANCE WITH                                                                                        |
|                |      |       |          | THE RELEVANT AUSTRALIAN STANDARDS, DESIGN CODES, CODES OF PRACTICE & RELEVANT LEGISLATION.                                                                                         |

| CODE           | DESCRIPTON                           | COLOUR SWATCH |
|----------------|--------------------------------------|---------------|
|                | BRICKWORK:                           |               |
| (A)            | COLOUR - AUSTRAL BRICK SALOON        |               |
|                | OR SIMILAR                           |               |
|                | RENDER 1                             |               |
| <b>B</b>       | COLOUR - SURFMIST                    |               |
|                | OR SIMILAR                           |               |
| (C)            | ROOFING, WALL & GARAGE DOOR          |               |
| <b>U</b>       | COLOUR - BASALT                      |               |
|                | MATERIAL - METAL                     |               |
|                | DOWNPIPES, GABLE FASCIA & GUTTER     |               |
| $(\mathbf{D})$ | COLOUR - SURFMIST                    |               |
|                | OR SIMILAR                           |               |
| <b>(E)</b>     | WINDOW/DOOR FRAMES/SHADE HOOD        |               |
|                | ADJUSTABLE LOUVRES                   |               |
|                | COLOUR - BASALT MATERIAL - ALUMINIUM |               |
|                | TIMBER PANEL / BOUNDARY FENCING      |               |
| F              | COLOUR - MAPLE OR SIMILAR            |               |
|                | MATERIAL - TIMBER / BIOWOOD          |               |
|                | TIMBER PANEL /SLATTED SCREEN         |               |
| (G)            | COLOUR - TEAK OR SIMILAR             |               |
|                | MATERIAL - TIMBER / BIOWOOD          |               |
|                | FRONT ENTRY DOOR                     |               |
| (H)            | COLOUR - EQUATORIAL FOREST           |               |
|                | MATERIAL - TIMBER                    |               |
| <b>T</b>       | FRONT ENTRY DOOR                     |               |
|                | COLOUR - BLUE OAR                    |               |
|                | MATERIAL - TIMBER                    |               |