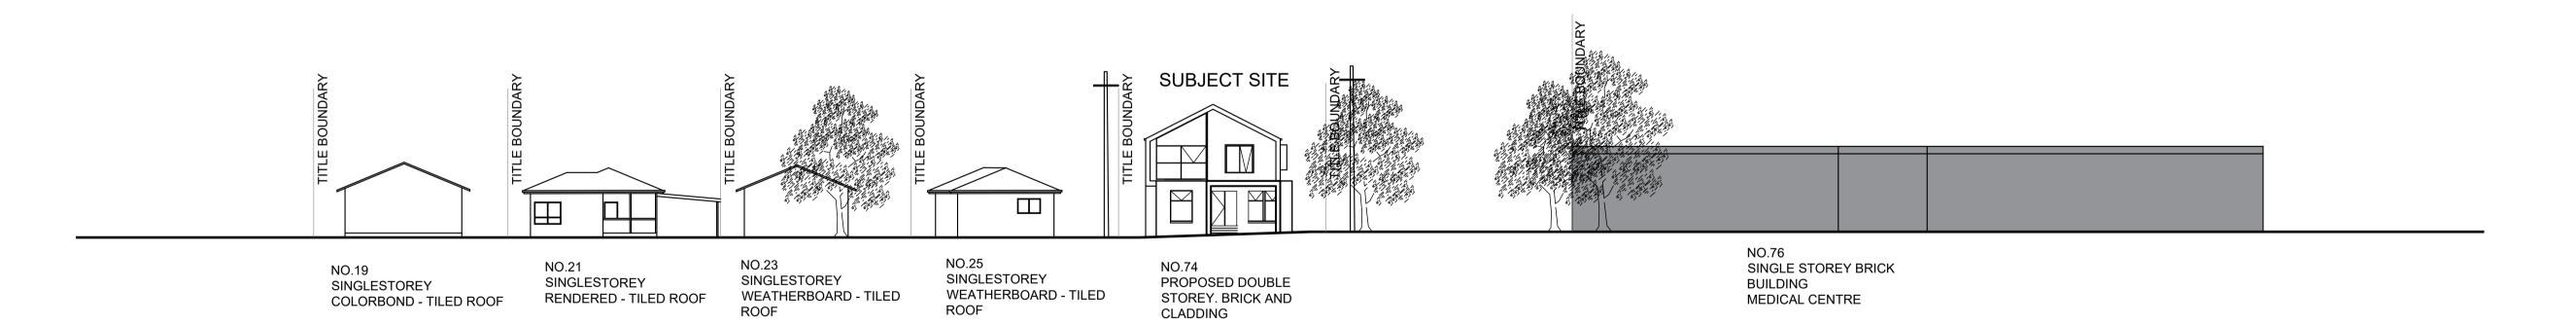

## HAMILTON STREET ELEVATION

**NEAL STREET ELEVATION** 

LYELL STREET ELEVATION

| DATE | ISSUE | REVISION | DATE | ISSUE | REVISION |
|------|-------|----------|------|-------|----------|
|      |       |          |      |       |          |
|      |       |          |      |       |          |
|      |       |          |      |       |          |
|      |       |          |      |       |          |
|      |       |          |      |       |          |
|      |       |          |      |       |          |
|      |       |          |      |       |          |
|      |       |          |      |       |          |

| STARRINGTON P/L                                         | 6 LINIT DEVELOPMENT                  | Drawn: LJ Checked: CHK_BY | Date: 11/05/2020 | Job No:<br>19-1007 |
|---------------------------------------------------------|--------------------------------------|---------------------------|------------------|--------------------|
| RJ&MC PAYNE Project Address: 4 HAMILTON STREET GISBORNE | Dwg Title:<br>STREETSCAPE ELEVATIONS | Scale:<br>1:250 @ A1      | Sheet No:        | Revision:          |

THE AREA TO THE SOUTH AND WEST OF THE SITE FEATURES A MEDICAL HUB WITH DENTIST, MEDICAL CENTERS AND RESIDENTIAL AGED CARE SERVICES. NEW CONSTRUCTION OF A MEDICAL CENTER IS UNDERWAY ON LYELL STREET