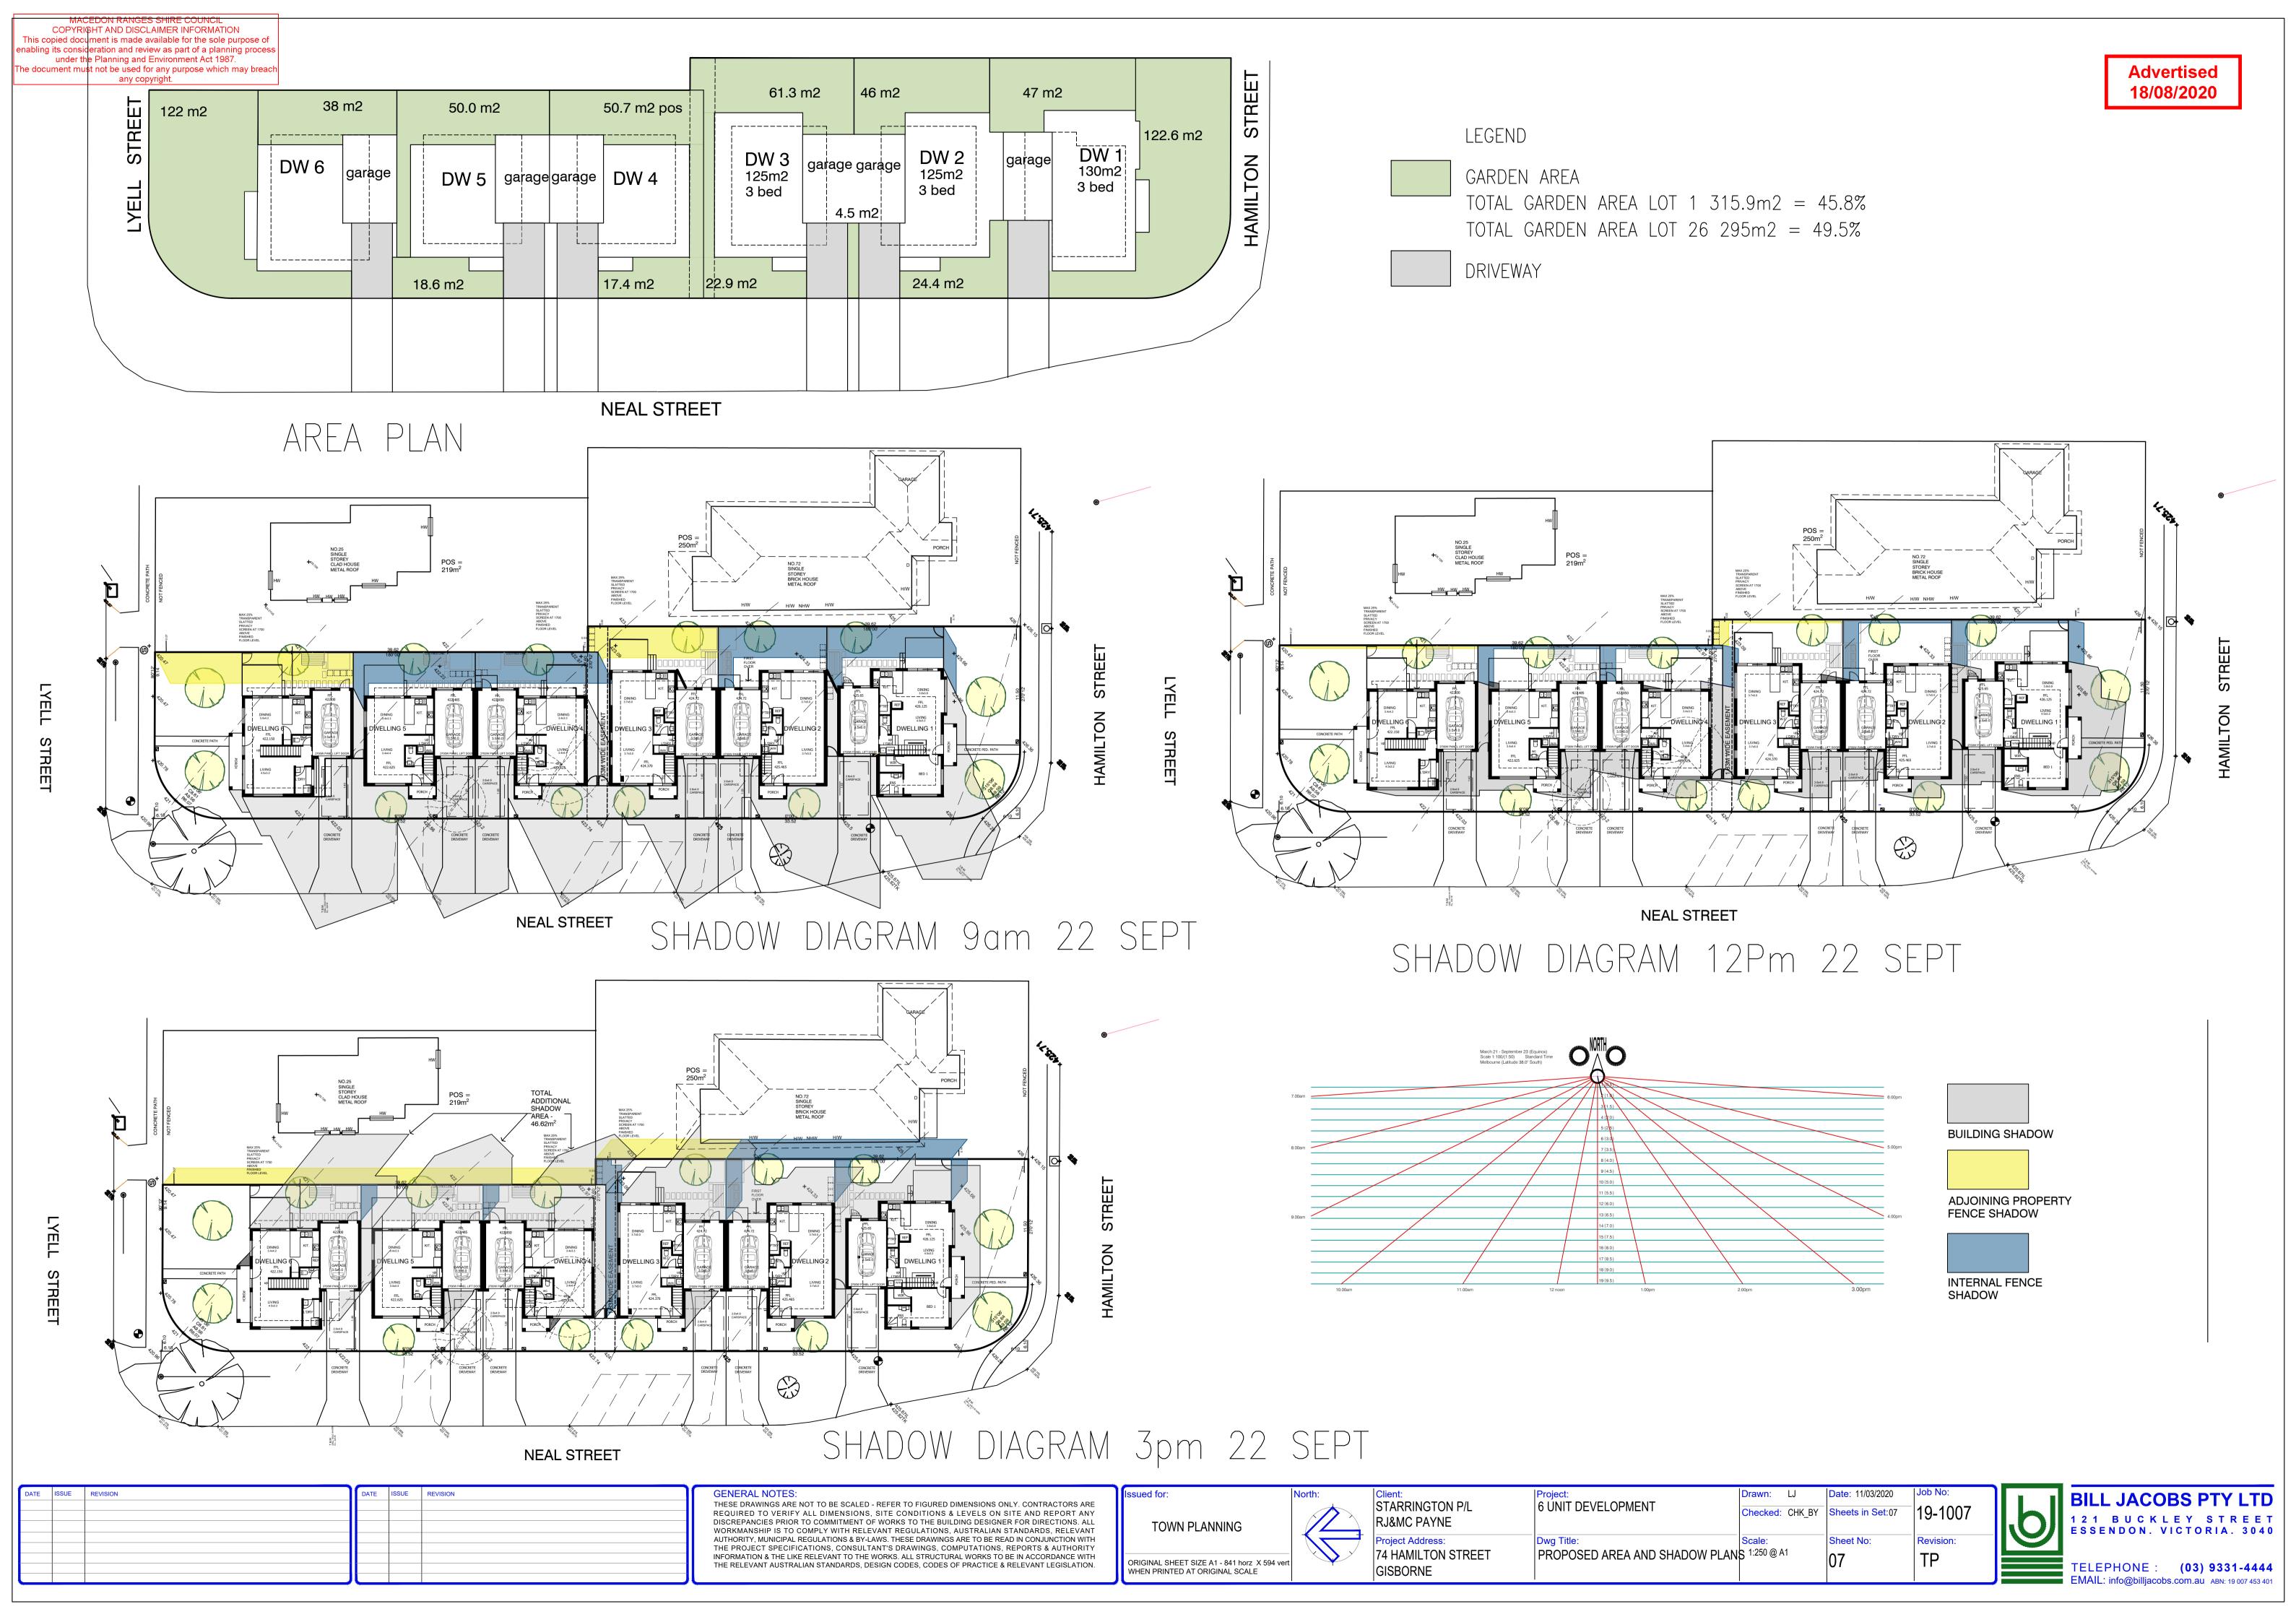

## TYPICAL ABBREVIATIONS:

| c/o    | DENOTES 'CROSSOVER'                  |
|--------|--------------------------------------|
| P.O.S. | DENOTES 'PRIVATE OPEN SPACE'         |
| H/W    | DENOTES 'HABITABLE ROOM WINDOW'      |
| N/H    | DENOTES 'NON HABITABLE ROOM WINDOWS' |
| TBM    | DENOTES 'TEMPORARY BENCH MARK'       |
| PP     | DENOTES POWER POLE                   |
| SW     | DENOTES STORM WATER PIT              |

# **CONTEXT PLAN**

HAMILTON STREET **SCALE 1:250** 

METAL ROOF VET CLINIC MEDICAL CLINIC

SUBJECT SITE

SINGLE STOREY RENDER-

 $\alpha$ 

MEDICAL CEN CONSTRUCT

SINGLE STOREY BRICK-

NO.68

SINGLE STOREY

METAL ROOF

WEATERHBOARD HOUSE-

SINGLE STOREY BRICK BUILDING

MEDICAL CENTRE

NO.70

SINGLE STOREY

NEWLY CONTRUCTED UNIT

**TOWN PLANNING** ORIGINAL SHEET SIZE A1 - 841 horz X 594 ver

VHEN PRINTED AT ORIGINAL SCALE

 $\blacksquare$ 

WEATERHBOARD HOUSE-

SINGLE STOREY

TILED ROOF

NO.66

NO.2/70 SINGLE STOREY UNIT

2.5M HIGH HEDGE

SUBJECT SITE

SINGLE STORE

SINGLE STOREY DWELLING

SINGLE STOREY

SINGLE STOREY
WEATHERBOARD HOUSE,

NO.75

STOREY

EXISTING SINGLE

NEAL STREET

DWELLING

SHIGLE STOREY

SINGLE STOREY

DWELLING

SINGLE STOREY

WEATHERBOARD- METAL

NO.72

SINGLE STOREY

**EXISTING RESIDENCE** 

SINGLE STOREY

DWELLING

Client: STARRINGTO **RJ &MC PAY** 74 HAMILTON GISBORNE

SINGLE STOREY WEATERHBOARD HOUSE-

DWELLING

SINGLE STOREY

SINGLE STOREY

WEATHERBOARD DWELLING

DOUBLE STORE
WEATHERBOAR

**BILL JACOBS PTY LTD** 

ESSENDON. VICTORIA. 3040

TELEPHONE: (03) 9331-4444