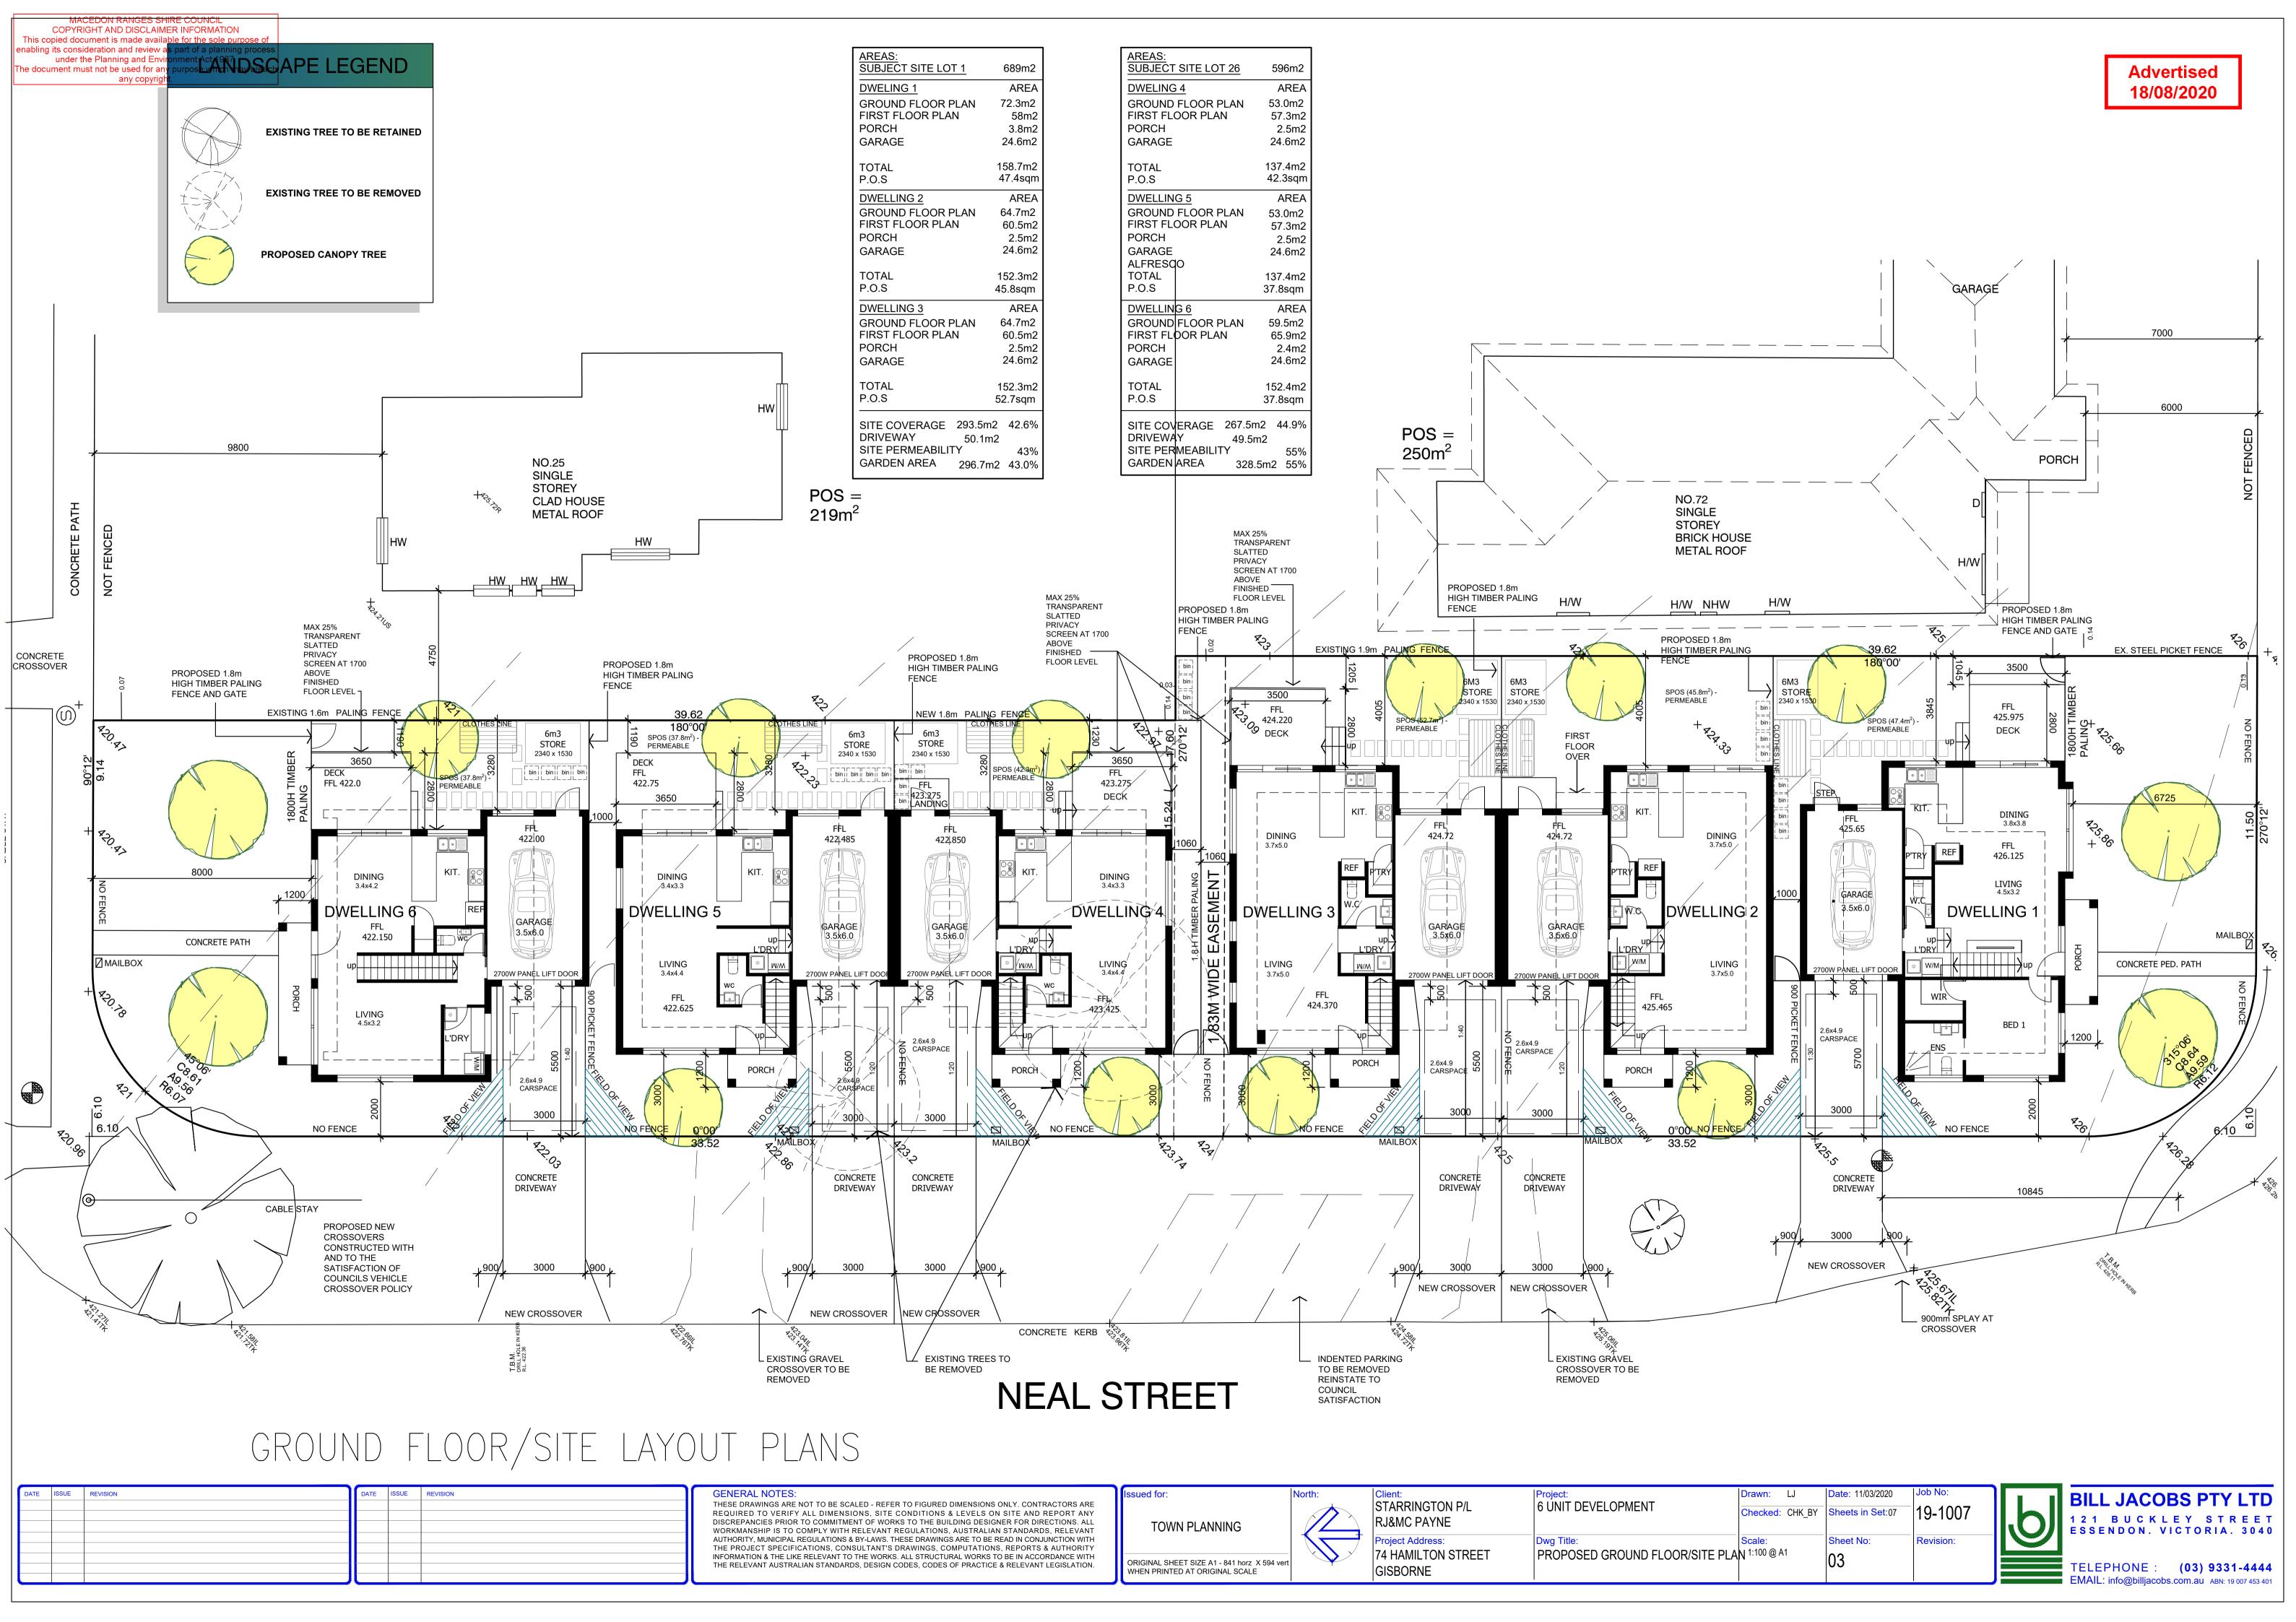

## TYPICAL ABBREVIATIONS:

| c/o    | DENOTES 'CROSSOVER'                  |
|--------|--------------------------------------|
| P.O.S. | DENOTES 'PRIVATE OPEN SPACE'         |
| H/W    | DENOTES 'HABITABLE ROOM WINDOW'      |
| N/H    | DENOTES 'NON HABITABLE ROOM WINDOWS' |
| TBM    | DENOTES 'TEMPORARY BENCH MARK'       |
| PP     | DENOTES POWER POLE                   |
| SW     | DENOTES STORM WATER PIT              |

## DEVELOPMENT PLAN

HAMILTON STREET SCALE 1:250

THESE DRAWINGS ARE NOT TO BE SCALED - REFER TO FIGURED DIMENSIONS ONLY. CONTRACTORS ARE REQUIRED TO VERIFY ALL DIMENSIONS, SITE CONDITIONS & LEVELS ON SITE AND REPORT ANY DISCREPANCIES PRIOR TO COMMITMENT OF WORKS TO THE BUILDING DESIGNER FOR DIRECTIONS. ALL WORKMANSHIP IS TO COMPLY WITH RELEVANT REGULATIONS, AUSTRALIAN STANDARDS, RELEVANT AUTHORITY, MUNICIPAL REGULATIONS & BY-LAWS. THESE DRAWINGS ARE TO BE READ IN CONJUNCTION WITH THE PROJECT SPECIFICATIONS, CONSULTANT'S DRAWINGS, COMPUTATIONS, REPORTS & AUTHORITY INFORMATION & THE LIKE RELEVANT TO THE WORKS. ALL STRUCTURAL WORKS TO BE IN ACCORDANCE WITH THE RELEVANT AUSTRALIAN STANDARDS, DESIGN CODES, CODES OF PRACTICE & RELEVANT LEGISLATION.

| Ī | Client:<br>STARRINGTON P/L<br>RJ&MC PAYNE    |
|---|----------------------------------------------|
| Γ | Project Address: 74 HAMILTON STREET GISBORNE |

| 6 LINIT DEVELOPMENT         | Drawn: LJ Checked: CHK_BY | Date: 11/03/2020<br>Sheets in Set:07 | Job No: 19-1007 |
|-----------------------------|---------------------------|--------------------------------------|-----------------|
| Dwg Title: DEVELOPMENT PLAN | Scale:<br>1:250 @ A1      | Sheet No:                            | Revision:       |