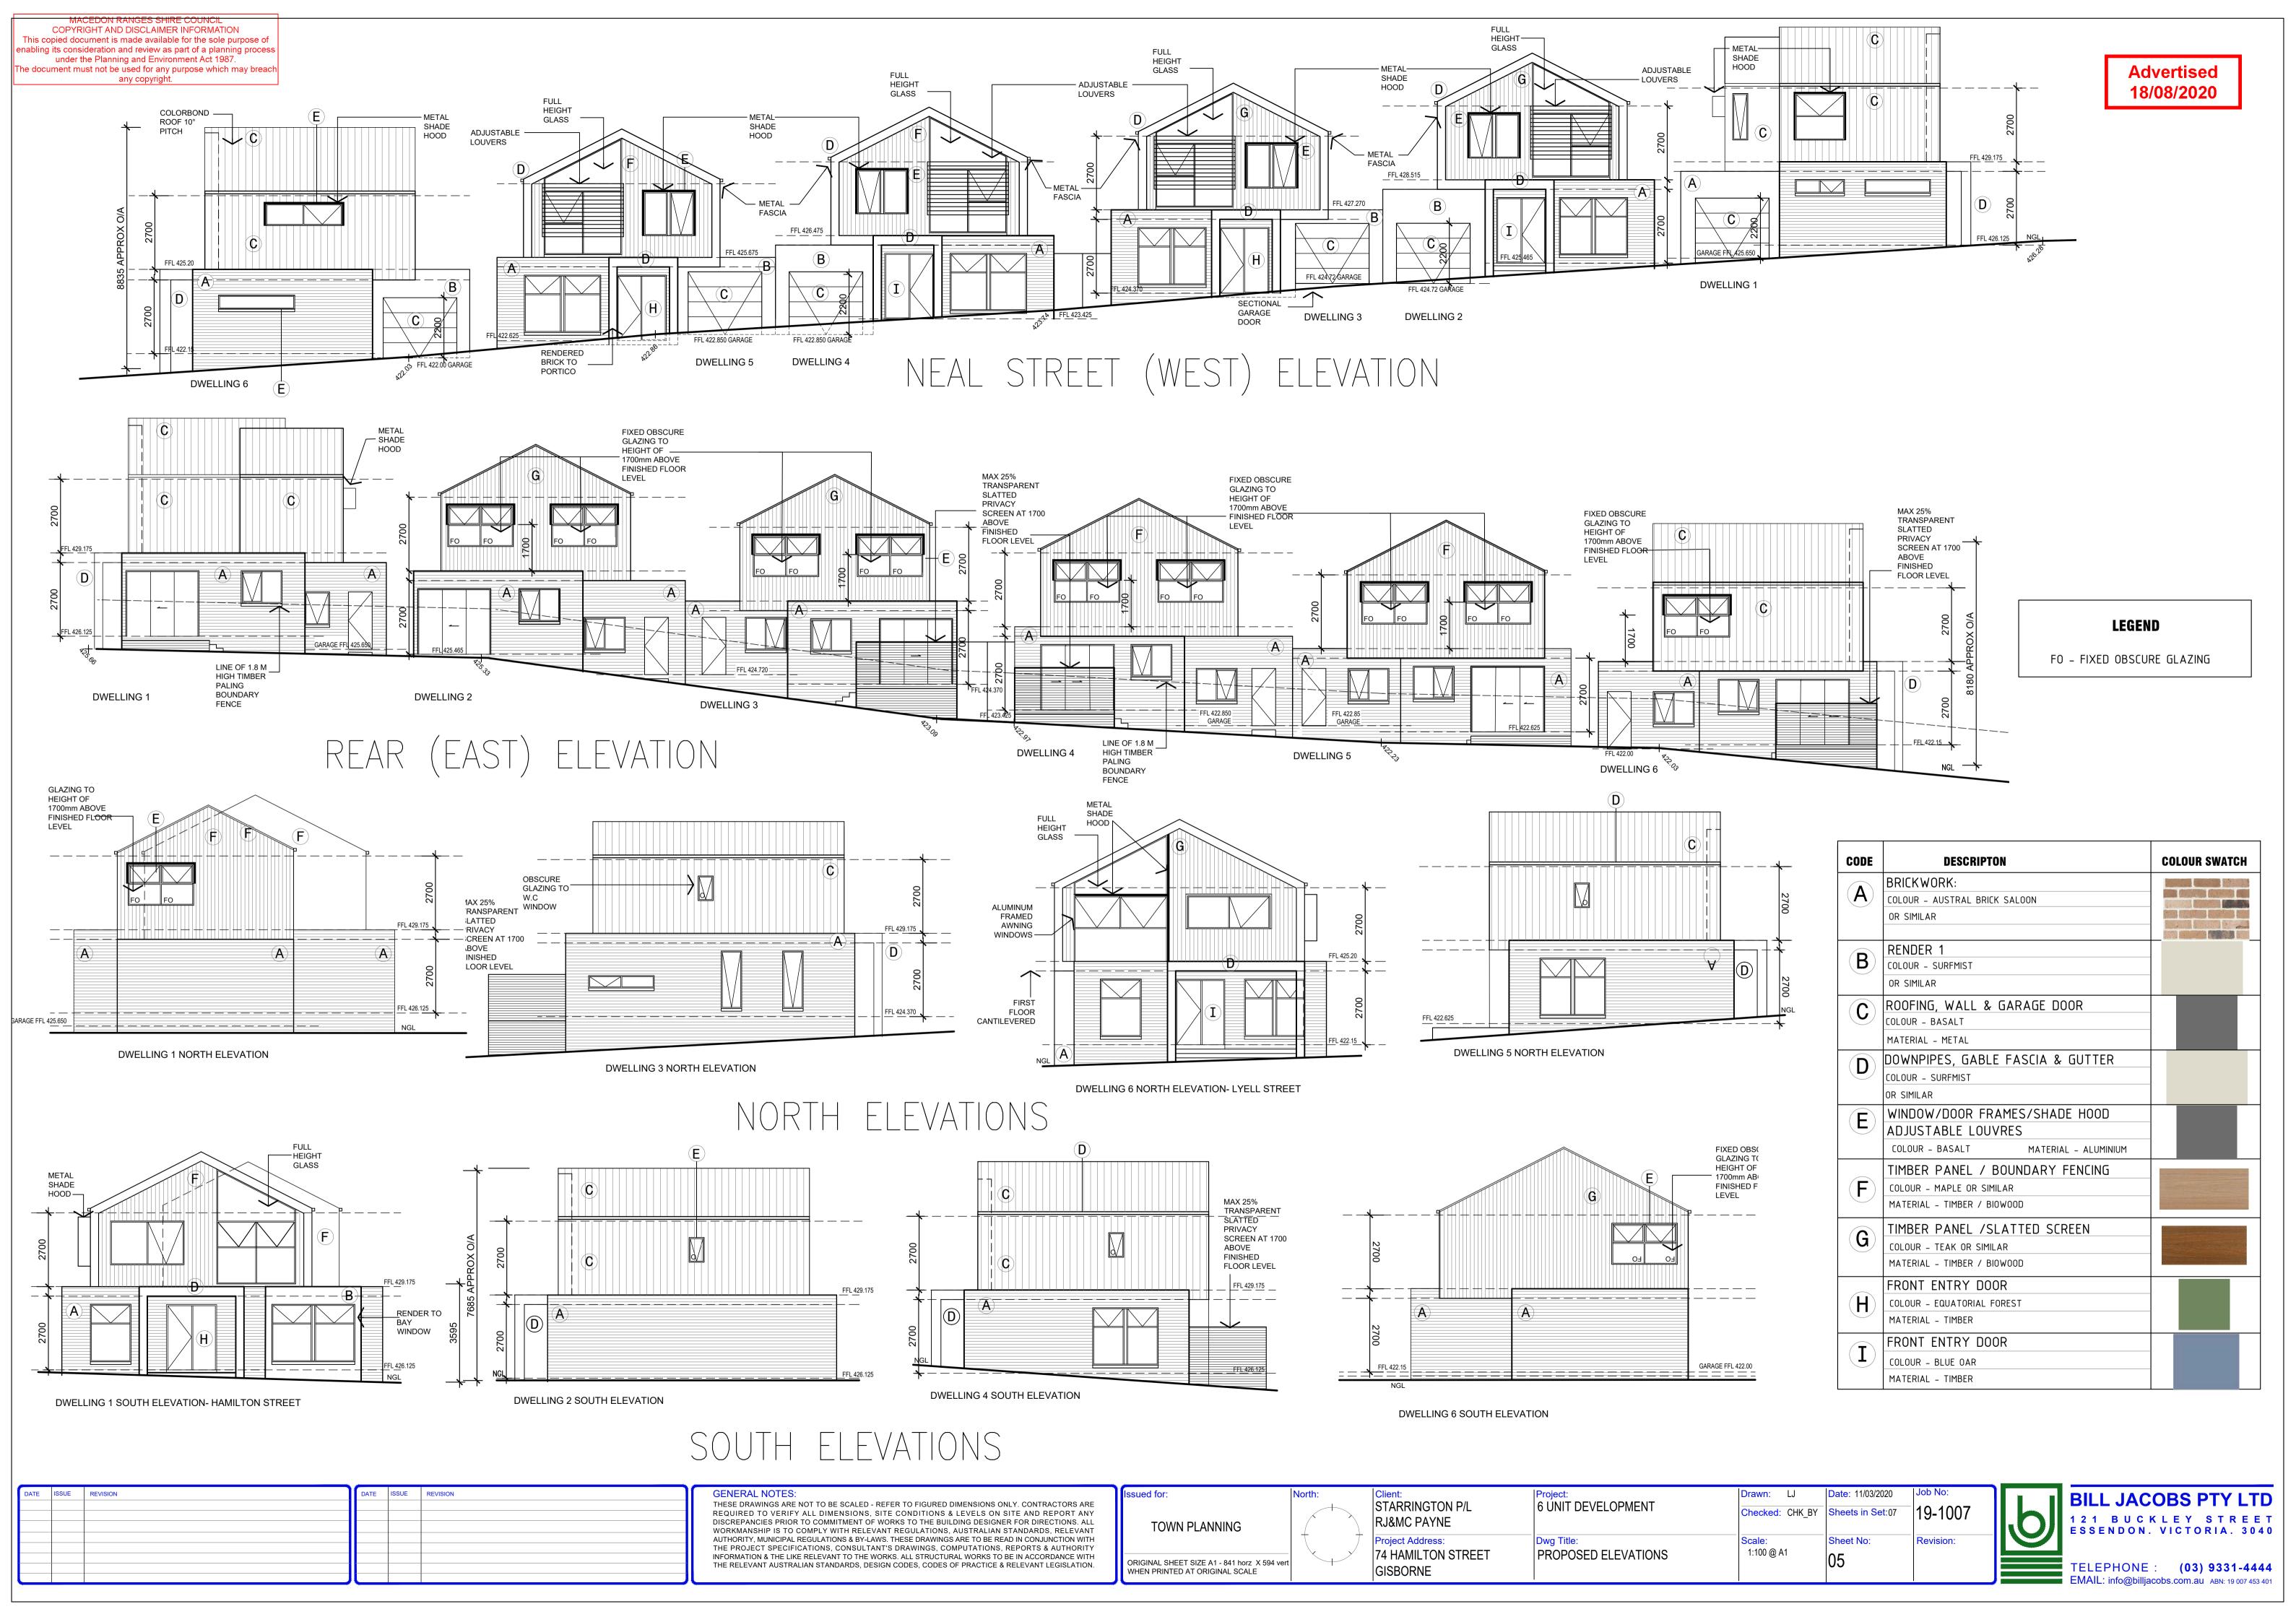

| CODE           | DESCRIPTON                           | COLOUR SWATCH |
|----------------|--------------------------------------|---------------|
|                | BRICKWORK:                           |               |
| (A)            | COLOUR - AUSTRAL BRICK SALOON        |               |
|                | OR SIMILAR                           |               |
|                | RENDER 1                             |               |
| <b>B</b>       | COLOUR - SURFMIST                    |               |
|                | OR SIMILAR                           |               |
| (C)            | ROOFING, WALL & GARAGE DOOR          |               |
| <b>U</b>       | COLOUR - BASALT                      |               |
|                | MATERIAL - METAL                     |               |
|                | DOWNPIPES, GABLE FASCIA & GUTTER     |               |
| $(\mathbf{D})$ | COLOUR - SURFMIST                    |               |
|                | OR SIMILAR                           |               |
| <b>(E)</b>     | WINDOW/DOOR FRAMES/SHADE HOOD        |               |
|                | ADJUSTABLE LOUVRES                   |               |
|                | COLOUR - BASALT MATERIAL - ALUMINIUM |               |
|                | TIMBER PANEL / BOUNDARY FENCING      |               |
| F              | COLOUR - MAPLE OR SIMILAR            |               |
|                | MATERIAL - TIMBER / BIOWOOD          |               |
|                | TIMBER PANEL /SLATTED SCREEN         |               |
| (G)            | COLOUR - TEAK OR SIMILAR             |               |
|                | MATERIAL - TIMBER / BIOWOOD          |               |
|                | FRONT ENTRY DOOR                     |               |
| (H)            | COLOUR - EQUATORIAL FOREST           |               |
|                | MATERIAL - TIMBER                    |               |
| <b>T</b>       | FRONT ENTRY DOOR                     |               |
|                | COLOUR - BLUE OAR                    |               |
|                | MATERIAL - TIMBER                    |               |

MAPLE TIMBER CLADDING

TEAK TIMBER CLADDING

| ISSUE REVISION | DATE | ISSUE | REVISION | GENERAL NOTES:                                                                                                                                                                     |
|----------------|------|-------|----------|------------------------------------------------------------------------------------------------------------------------------------------------------------------------------------|
|                |      |       |          | THESE DRAWINGS ARE NOT TO BE SCALED - REFER TO FIGURED DIMENSIONS ONLY. CONTRACTORS ARE REQUIRED TO VERIFY ALL DIMENSIONS. SITE CONDITIONS & LEVELS ON SITE AND REPORT ANY         |
|                |      |       |          | DISCREPANCIES PRIOR TO COMMITMENT OF WORKS TO THE BUILDING DESIGNER FOR DIRECTIONS. ALL WORKMANSHIP IS TO COMPLY WITH RELEVANT REGULATIONS, AUSTRALIAN STANDARDS, RELEVANT         |
|                |      |       |          | AUTHORITY, MUNICIPAL REGULATIONS & BY-LAWS. THESE DRAWINGS ARE TO BE READ IN CONJUNCTION WITH THE PROJECT SPECIFICATIONS. CONSULTANT'S DRAWINGS. COMPUTATIONS. REPORTS & AUTHORITY |
|                |      |       |          | INFORMATION & THE LIKE RELEVANT TO THE WORKS. ALL STRUCTURAL WORKS TO BE IN ACCORDANCE WITH                                                                                        |
|                |      |       |          | THE RELEVANT AUSTRALIAN STANDARDS, DESIGN CODES, CODES OF PRACTICE & RELEVANT LEGISLATION.                                                                                         |