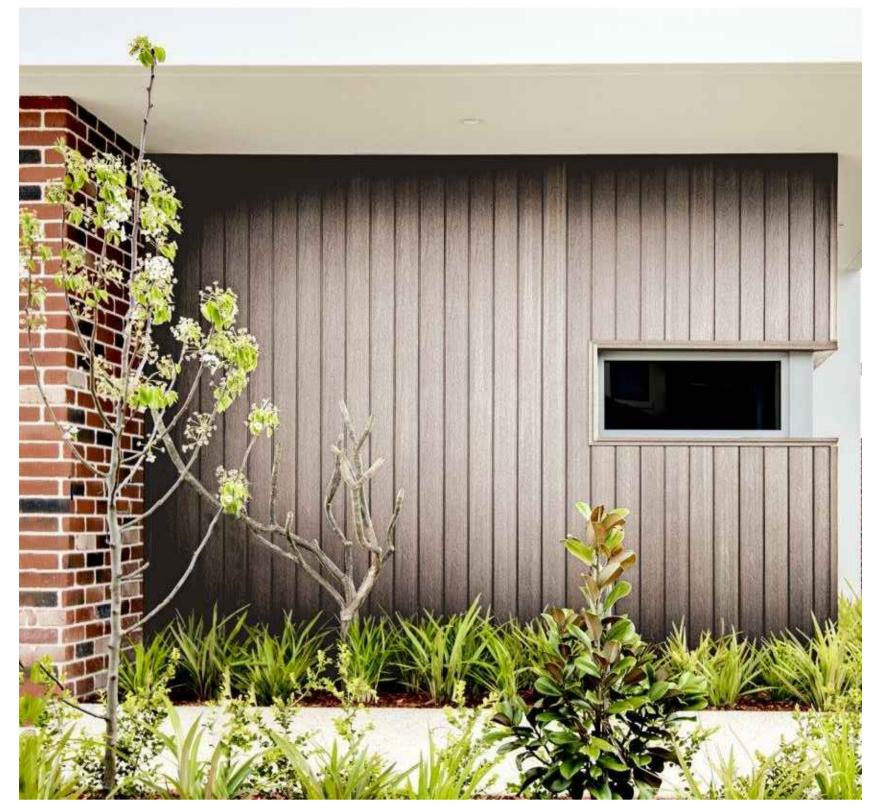

MAPLE TIMBER CLADDING

TEAK TIMBER CLADDING

| ISSUE REVISION | DATE | ISSUE | REVISION | GENERAL NOTES:                                                                                                                                                                     |
|----------------|------|-------|----------|------------------------------------------------------------------------------------------------------------------------------------------------------------------------------------|
|                |      |       |          | THESE DRAWINGS ARE NOT TO BE SCALED - REFER TO FIGURED DIMENSIONS ONLY. CONTRACTORS ARE REQUIRED TO VERIFY ALL DIMENSIONS. SITE CONDITIONS & LEVELS ON SITE AND REPORT ANY         |
|                |      |       |          | DISCREPANCIES PRIOR TO COMMITMENT OF WORKS TO THE BUILDING DESIGNER FOR DIRECTIONS. ALL WORKMANSHIP IS TO COMPLY WITH RELEVANT REGULATIONS, AUSTRALIAN STANDARDS, RELEVANT         |
|                |      |       |          | AUTHORITY, MUNICIPAL REGULATIONS & BY-LAWS. THESE DRAWINGS ARE TO BE READ IN CONJUNCTION WITH THE PROJECT SPECIFICATIONS. CONSULTANT'S DRAWINGS. COMPUTATIONS. REPORTS & AUTHORITY |
|                |      |       |          | INFORMATION & THE LIKE RELEVANT TO THE WORKS. ALL STRUCTURAL WORKS TO BE IN ACCORDANCE WITH                                                                                        |
|                |      |       |          | THE RELEVANT AUSTRALIAN STANDARDS, DESIGN CODES, CODES OF PRACTICE & RELEVANT LEGISLATION.                                                                                         |

| CODE           | DESCRIPTON                           | COLOUR SWATCH |
|----------------|--------------------------------------|---------------|
|                | BRICKWORK:                           |               |
| (A)            | COLOUR - AUSTRAL BRICK SALOON        |               |
|                | OR SIMILAR                           |               |
|                | RENDER 1                             |               |
| <b>B</b>       | COLOUR - SURFMIST                    |               |
|                | OR SIMILAR                           |               |
| (C)            | ROOFING, WALL & GARAGE DOOR          |               |
| <b>U</b>       | COLOUR - BASALT                      |               |
|                | MATERIAL - METAL                     |               |
|                | DOWNPIPES, GABLE FASCIA & GUTTER     |               |
| $(\mathbf{D})$ | COLOUR - SURFMIST                    |               |
|                | OR SIMILAR                           |               |
| <b>(E)</b>     | WINDOW/DOOR FRAMES/SHADE HOOD        |               |
|                | ADJUSTABLE LOUVRES                   |               |
|                | COLOUR - BASALT MATERIAL - ALUMINIUM |               |
|                | TIMBER PANEL / BOUNDARY FENCING      |               |
| F              | COLOUR - MAPLE OR SIMILAR            |               |
|                | MATERIAL - TIMBER / BIOWOOD          |               |
|                | TIMBER PANEL /SLATTED SCREEN         |               |
| (G)            | COLOUR - TEAK OR SIMILAR             |               |
|                | MATERIAL - TIMBER / BIOWOOD          |               |
|                | FRONT ENTRY DOOR                     |               |
| (H)            | COLOUR - EQUATORIAL FOREST           |               |
|                | MATERIAL - TIMBER                    |               |
| <b>T</b>       | FRONT ENTRY DOOR                     |               |
|                | COLOUR - BLUE OAR                    |               |
|                | MATERIAL - TIMBER                    |               |