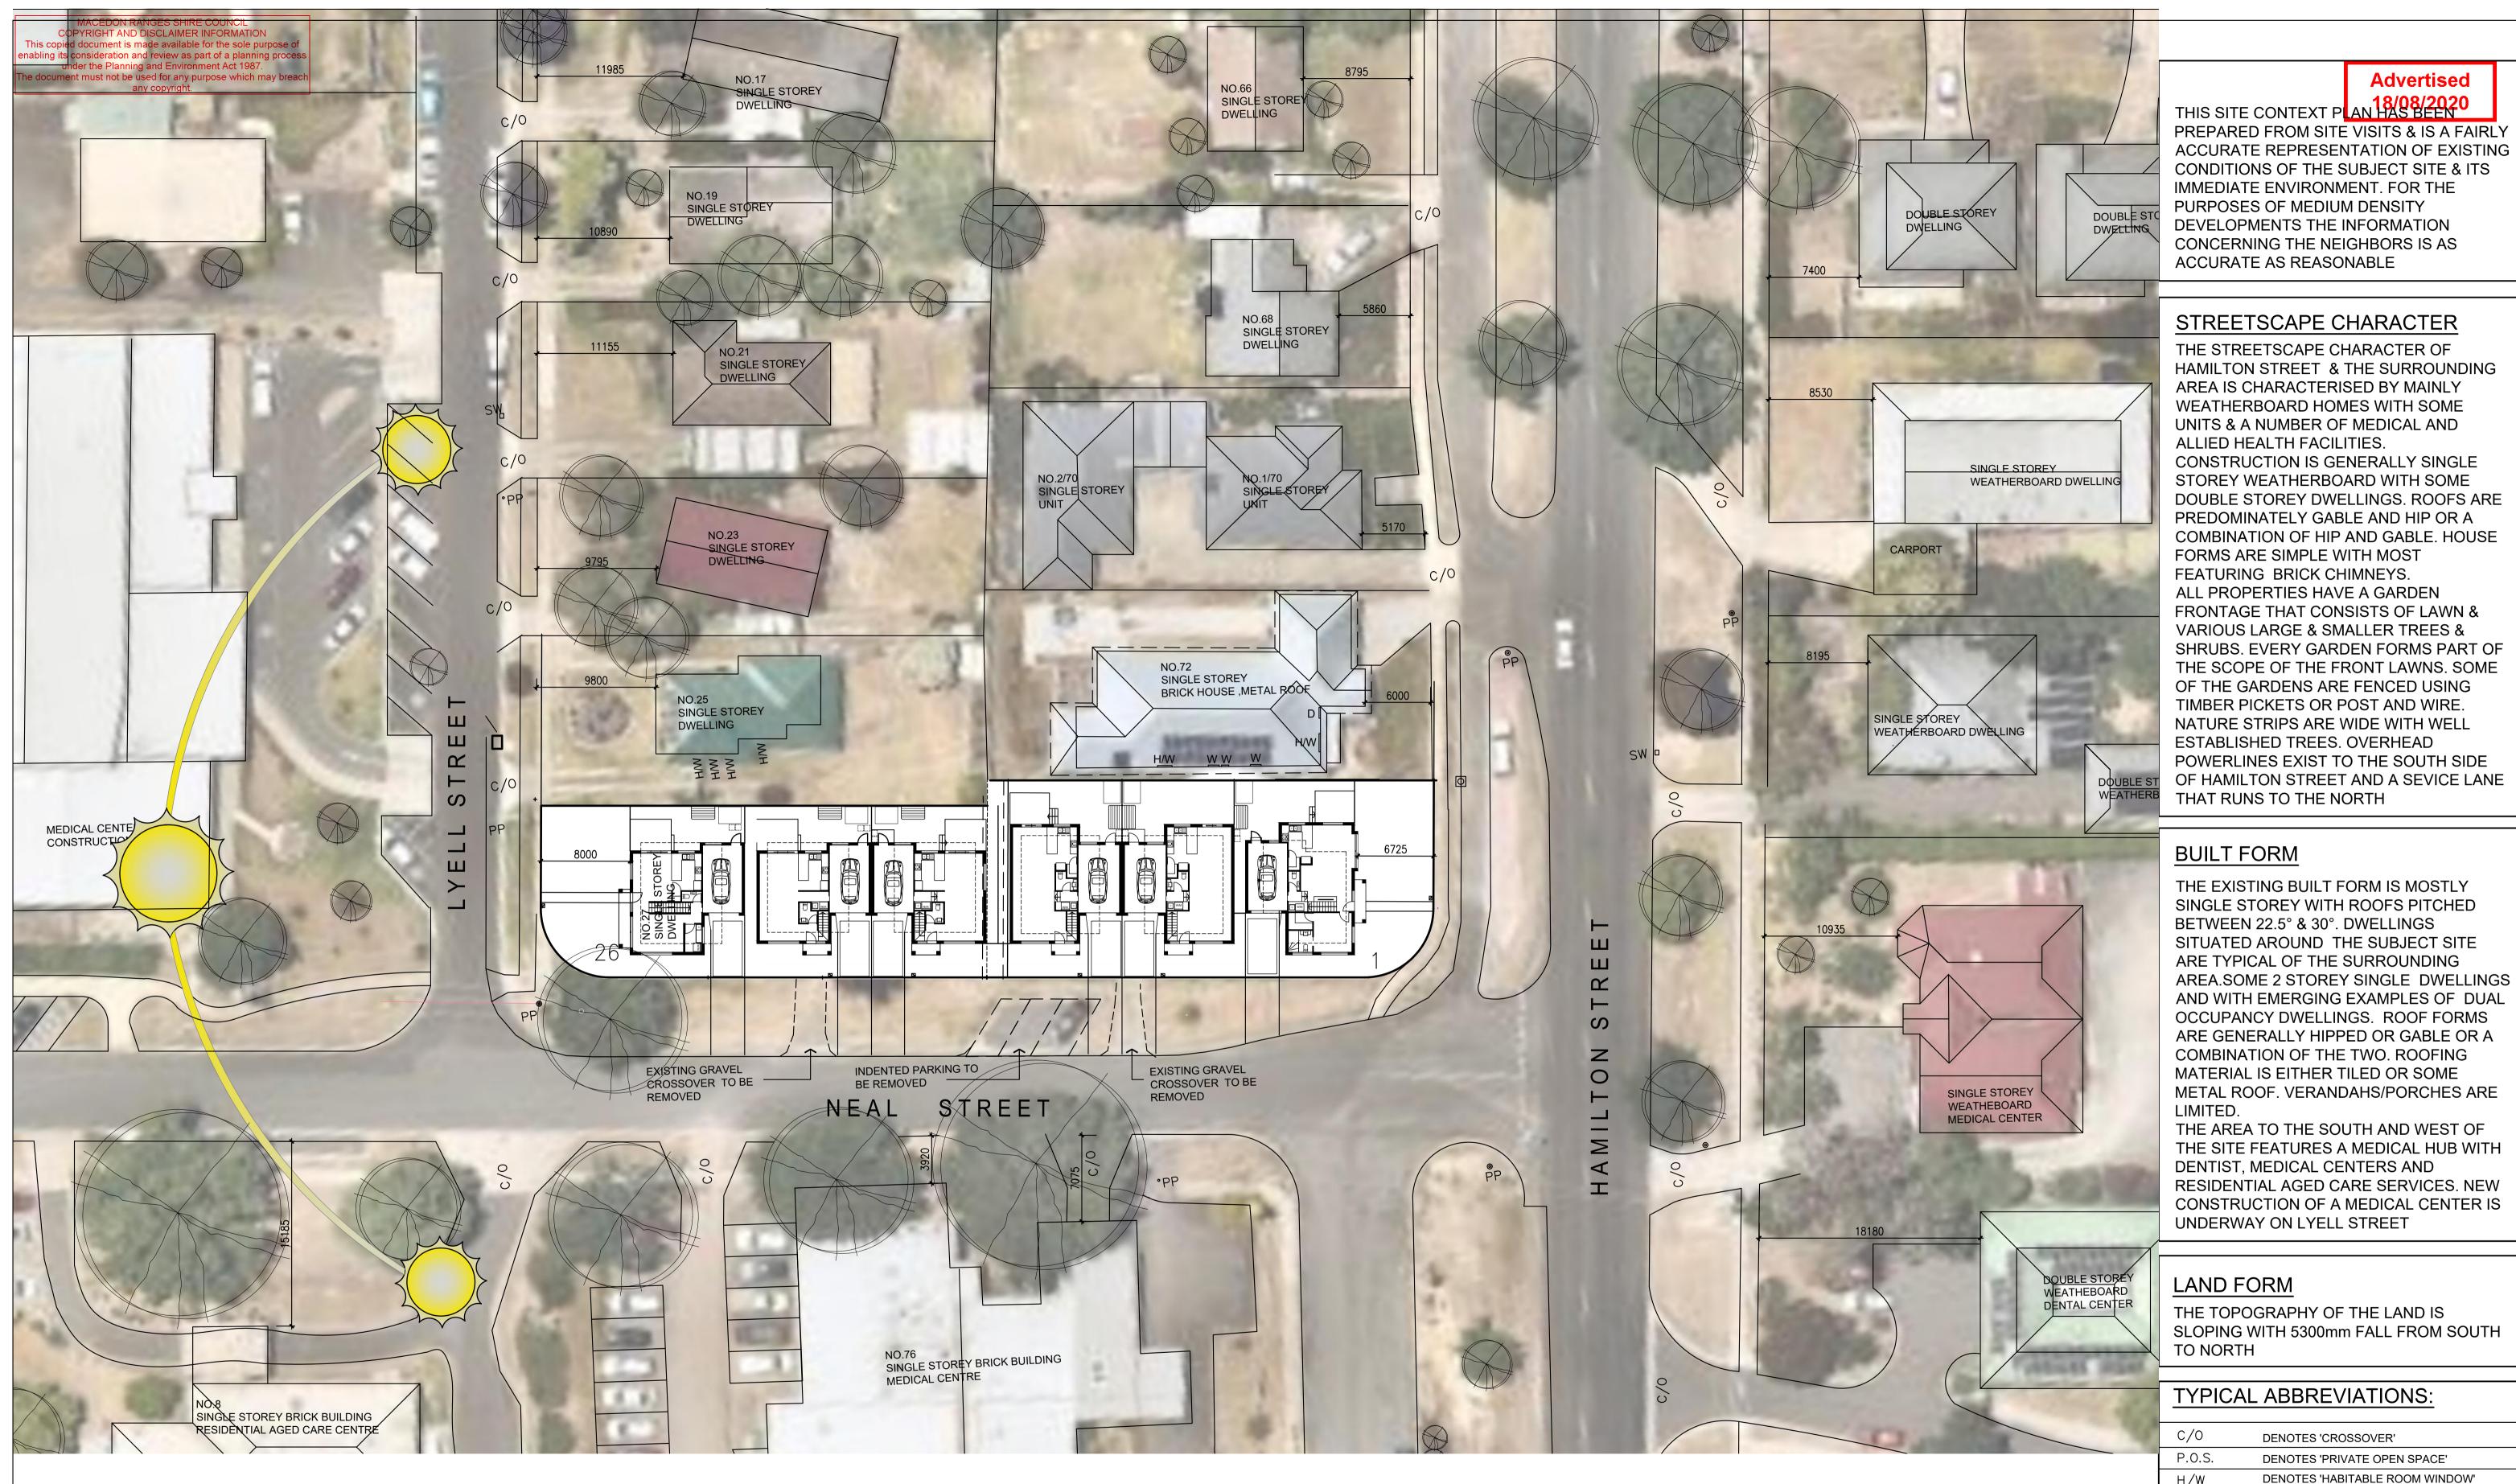

**Advertised** 

THIS SITE CONTEXT PLANHAS BEEN PREPARED FROM SITE VISITS & IS A FAIRLY ACCURATE REPRESENTATION OF EXISTING CONDITIONS OF THE SUBJECT SITE & ITS IMMEDIATE ENVIRONMENT. FOR THE PURPOSES OF MEDIUM DENSITY **DEVELOPMENTS THE INFORMATION** CONCERNING THE NEIGHBORS IS AS ACCURATE AS REASONABLE

## STREETSCAPE CHARACTER

THE STREETSCAPE CHARACTER OF HAMILTON STREET & THE SURROUNDING AREA IS CHARACTERISED BY MAINLY WEATHERBOARD HOMES WITH SOME UNITS & A NUMBER OF MEDICAL AND ALLIED HEALTH FACILITIES. CONSTRUCTION IS GENERALLY SINGLE STOREY WEATHERBOARD WITH SOME DOUBLE STOREY DWELLINGS. ROOFS ARE PREDOMINATELY GABLE AND HIP OR A COMBINATION OF HIP AND GABLE. HOUSE FORMS ARE SIMPLE WITH MOST FEATURING BRICK CHIMNEYS. ALL PROPERTIES HAVE A GARDEN FRONTAGE THAT CONSISTS OF LAWN & VARIOUS LARGE & SMALLER TREES & SHRUBS. EVERY GARDEN FORMS PART OF THE SCOPE OF THE FRONT LAWNS. SOME OF THE GARDENS ARE FENCED USING TIMBER PICKETS OR POST AND WIRE. NATURE STRIPS ARE WIDE WITH WELL ESTABLISHED TREES. OVERHEAD POWERLINES EXIST TO THE SOUTH SIDE OF HAMILTON STREET AND A SEVICE LANE THAT RUNS TO THE NORTH

### **BUILT FORM**

THE EXISTING BUILT FORM IS MOSTLY SINGLE STOREY WITH ROOFS PITCHED BETWEEN 22.5° & 30°. DWELLINGS SITUATED AROUND THE SUBJECT SITE ARE TYPICAL OF THE SURROUNDING AREA.SOME 2 STOREY SINGLE DWELLINGS AND WITH EMERGING EXAMPLES OF DUAL OCCUPANCY DWELLINGS. ROOF FORMS ARE GENERALLY HIPPED OR GABLE OR A COMBINATION OF THE TWO. ROOFING MATERIAL IS EITHER TILED OR SOME METAL ROOF. VERANDAHS/PORCHES ARE LIMITED.

THE AREA TO THE SOUTH AND WEST OF THE SITE FEATURES A MEDICAL HUB WITH DENTIST, MEDICAL CENTERS AND RESIDENTIAL AGED CARE SERVICES. NEW CONSTRUCTION OF A MEDICAL CENTER IS UNDERWAY ON LYELL STREET

## LAND FORM

THE TOPOGRAPHY OF THE LAND IS SLOPING WITH 5300mm FALL FROM SOUTH TO NORTH

## TYPICAL ABBREVIATIONS:

| c/o    | DENOTES 'CROSSOVER'                  |
|--------|--------------------------------------|
| P.O.S. | DENOTES 'PRIVATE OPEN SPACE'         |
| H/W    | DENOTES 'HABITABLE ROOM WINDOW'      |
| N/H    | DENOTES 'NON HABITABLE ROOM WINDOWS' |
| TBM    | DENOTES 'TEMPORARY BENCH MARK'       |
| PP     | DENOTES POWER POLE                   |
| SW     | DENOTES STORM WATER PIT              |

# **CONTEXT PLAN**

HAMILTON STREET **SCALE 1:250** 

METAL ROOF VET CLINIC MEDICAL CLINIC

SUBJECT SITE

SINGLE STOREY RENDER-

 $\alpha$ 

MEDICAL CEN CONSTRUCT

SINGLE STOREY BRICK-