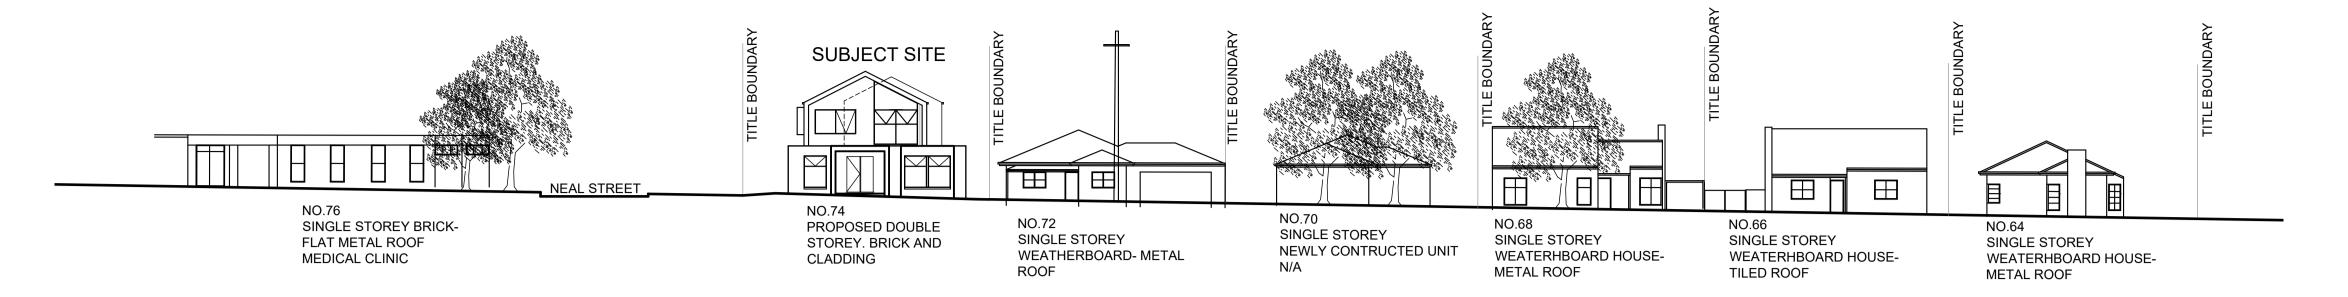

## HAMILTON STREET ELEVATION

**NEAL STREET ELEVATION** 

LYELL STREET ELEVATION

| DATE | ISSUE | REVISION | DATE | ISSUE | REVISION |
|------|-------|----------|------|-------|----------|
|      |       |          |      |       |          |
|      |       |          |      |       |          |
|      |       |          |      |       |          |
|      |       |          |      |       |          |
|      |       |          |      |       |          |
|      |       |          |      |       |          |
|      |       |          |      |       |          |
|      |       |          |      |       |          |

NO.68

SINGLE STOREY

METAL ROOF

WEATERHBOARD HOUSE-

SINGLE STOREY BRICK BUILDING

MEDICAL CENTRE

NO.70

SINGLE STOREY

NEWLY CONTRUCTED UNIT

**TOWN PLANNING** ORIGINAL SHEET SIZE A1 - 841 horz X 594 ver

VHEN PRINTED AT ORIGINAL SCALE

 $\blacksquare$ 

WEATERHBOARD HOUSE-

SINGLE STOREY

TILED ROOF

NO.66

WEATHERBOARD- METAL

NO.72

SINGLE STOREY

**EXISTING RESIDENCE** 

SINGLE STOREY

DWELLING

Client: STARRINGTO **RJ &MC PAY** 74 HAMILTON GISBORNE

SINGLE STOREY WEATERHBOARD HOUSE-