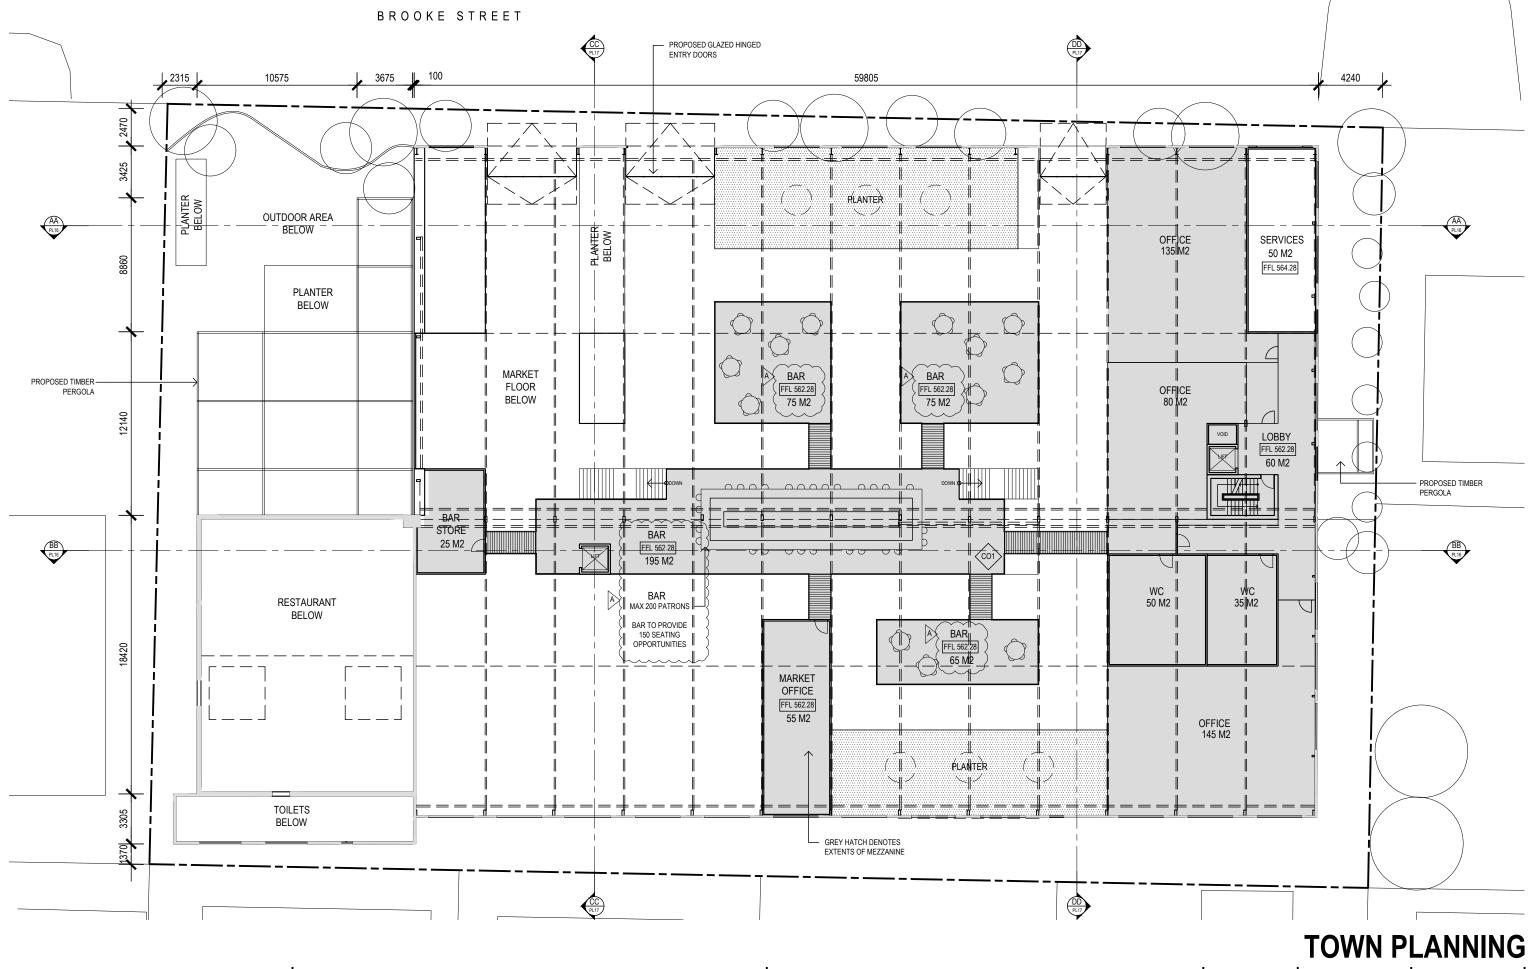

PROPOSED MEZZANINE PLAN

DRAWING TITLE

| SCALE | 1:250 @ A3 | DATE    | 17.06.19 |
|-------|------------|---------|----------|
|       |            | JOB NO. | 18011    |
| DRAWN | MM         | DRW NO. | PL08     |
| CHECK | HW         | REV.    | А        |