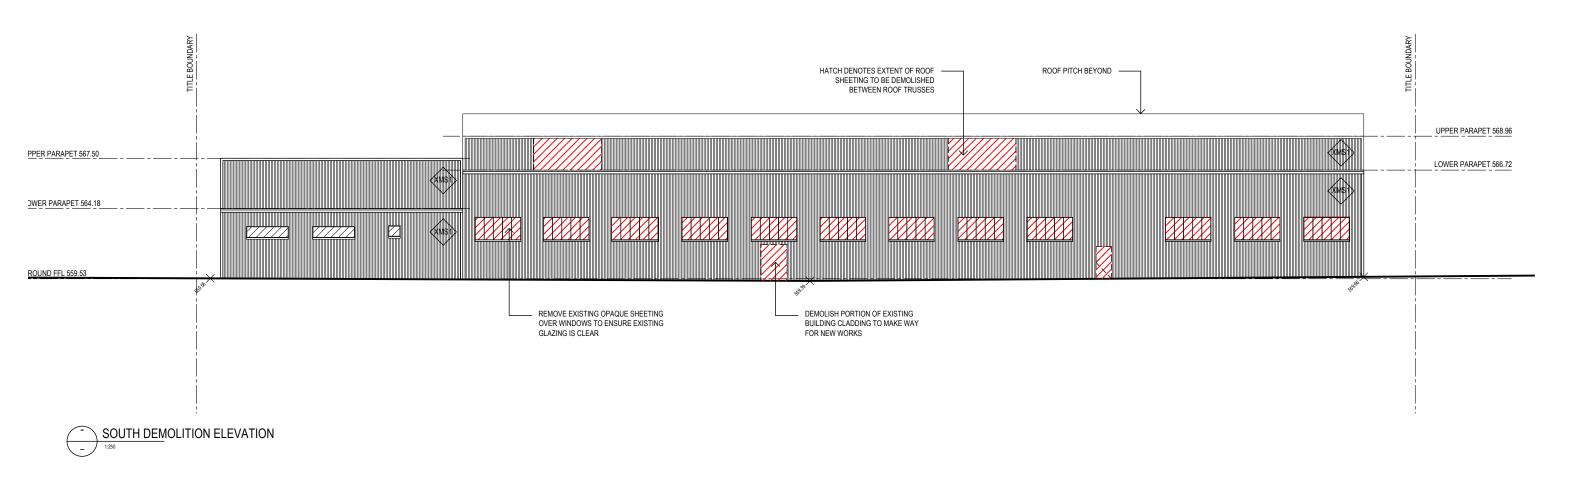

| _        | WEST DEMOLITION ELEVATION |
|----------|---------------------------|
| <u> </u> | 1:250                     |

| W         | EL        | LN       | R       | ].       |
|-----------|-----------|----------|---------|----------|
| 299 MORAY | STREET, S | TH MELBO | DURNE ' | VIC 3205 |
|           |           |          |         |          |

REVISION

DATE

DESCRIPTION

PROJECT 30 BROOKE STREET, WOODEND

DRAWING TITLE NORTH AND WEST DEMOLITION ELEVATIONS CLIENT 30 BROOKE STREET UNIT TRUST

| • | T | 0 | V | V | N | P | L | A | 1 | V | N | G | İ |
|---|---|---|---|---|---|---|---|---|---|---|---|---|---|
|   |   |   |   |   |   |   |   |   |   |   |   |   |   |

FIN

**FINISHES** 

XCO1

XMS1 EXISTING METAL SHEETING

EXISTING CONCRETE FLOOR CLEAR GLASS - EXISTING FRAME CLEAR GLASS - PROPOSED FRAME SELECTED CONCRETE FINISH

SELECTED DANPALON SHEETING

SELECTED FIBRE CEMENT SHEET

SELECTED METAL SHEETING SELECTED PAINT FINISH SG1 SELECTED STEEL GRATING

SELECTED GALVANISED STEEL PLATE

| SCALE | 1:250 @ A3 | DATE    | 17.06.19 |
|-------|------------|---------|----------|
|       |            | JOB NO. | 18011    |
| DRAWN | MM         | DRW NO. | PL12     |
| CHECK | HW         | REV.    |          |