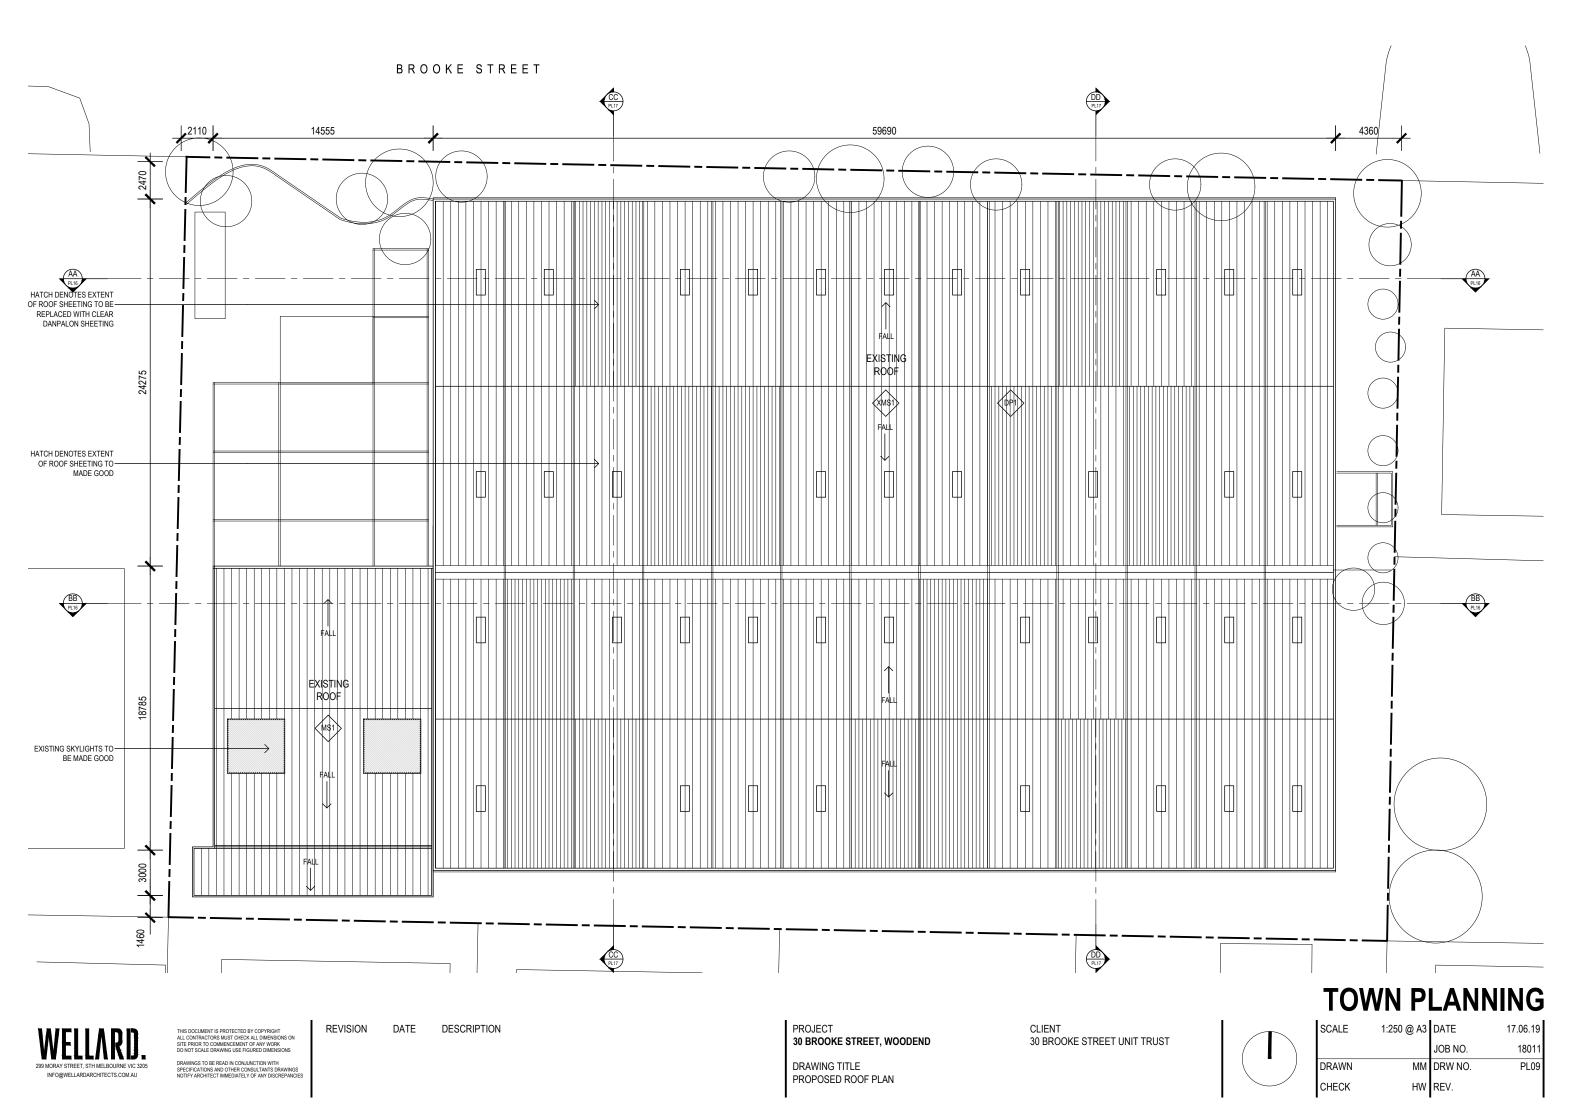

REVISION DATE DESCRIPTION

PROJECT 30 BROOKE STREET, WOODEND

DRAWING TITLE EXISTING ROOF PLAN

| SCALE | 1:250 @ A3 | DATE    | 17.06.19 |
|-------|------------|---------|----------|
|       |            | JOB NO. | 18011    |
| DRAWN | MM         | DRW NO. | PL04     |
| CHECK | HW         | REV.    |          |