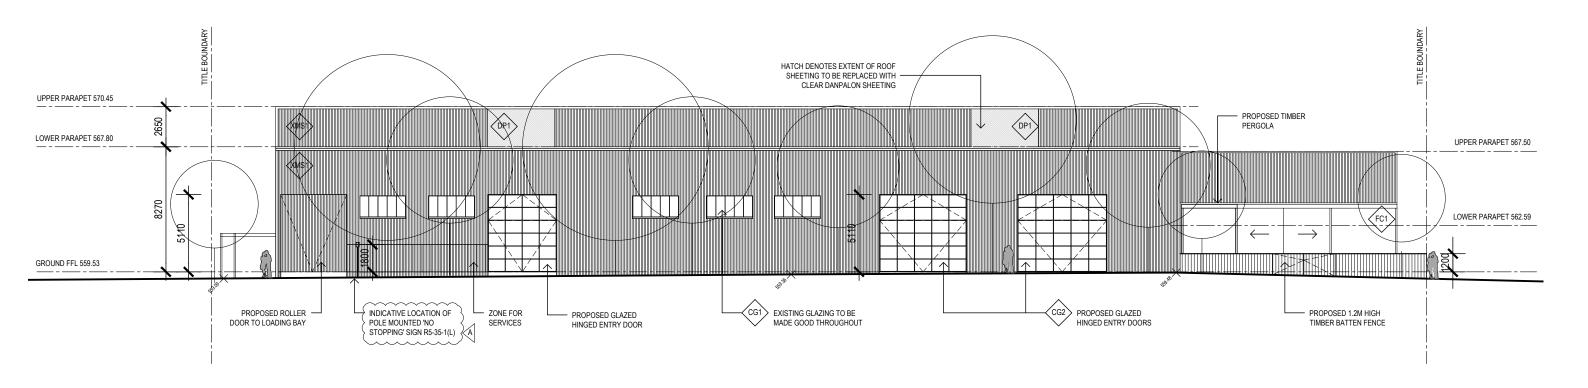

REVISION A

DATE 19.08.19 DESCRIPTION RESPONSE TO PLANNING RFI PROJECT
30 BROOKE STREET, WOODEND

CLIENT 30 BROOKE STREET UNIT TRUST

DRAWING TITLE
NORTH AND WEST PROPOSED ELEVATIONS

| SCALE | 1:250 @ A3 | DATE    | 17.06.19 |
|-------|------------|---------|----------|
|       |            | JOB NO. | 18011    |
| DRAWN | MM         | DRW NO. | PL14     |
| CHECK | HW         | REV.    | Α        |

| FINIS | SHES                            |
|-------|---------------------------------|
| XMS1  | EXISTING METAL SHEETING         |
| XCO1  | EXISTING CONCRETE FLOOR         |
| CG1   | CLEAR GLASS - EXISTING FRAME    |
| CG2   | CLEAR GLASS - PROPOSED FRAME    |
| CO1   | SELECTED CONCRETE FINISH        |
| DP1   | SELECTED DANPALON SHEETING      |
| FC1   | SELECTED FIBRE CEMENT SHEET     |
| GS1   | SELECTED GALVANISED STEEL PLATE |
| MS1   | SELECTED METAL SHEETING         |
| PF1   | SELECTED PAINT FINISH           |
| SG1   | SELECTED STEEL GRATING          |

CG1 SELECTED CLEAR GLAZING WITHIN EXISTING FRAMES WITH SELECTED PAINT FINISH

CG2 SELECTED CLEAR GLAZING WITHIN NEW FRAMES WITH SELECTED PAINT FINISH

CO1 SELECTED CONCRETE FINISH

DP01 SELECTED DANPALON SHEETING

FC1 SELECTED FIBRE CEMENT CLADDING

GS1 SELECTED GALVANISED STEEL PLATE

MS1 SELECTED METAL SHEETING

PF1
SELECTED PAINT FINISH

SG1 SELECTED STEEL GRATING

| FINIS | SHES                            |
|-------|---------------------------------|
| XMS1  | EXISTING METAL SHEETING         |
| XCO1  | EXISTING CONCRETE FLOOR         |
| CG1   | CLEAR GLASS - EXISTING FRAME    |
| CG2   | CLEAR GLASS - PROPOSED FRAME    |
| CO1   | SELECTED CONCRETE FINISH        |
| DP1   | SELECTED DANPALON SHEETING      |
| FC1   | SELECTED FIBRE CEMENT SHEET     |
| GS1   | SELECTED GALVANISED STEEL PLATE |
| MS1   | SELECTED METAL SHEETING         |
| PF1   | SELECTED PAINT FINISH           |
| SG1   | SELECTED STEEL GRATING          |