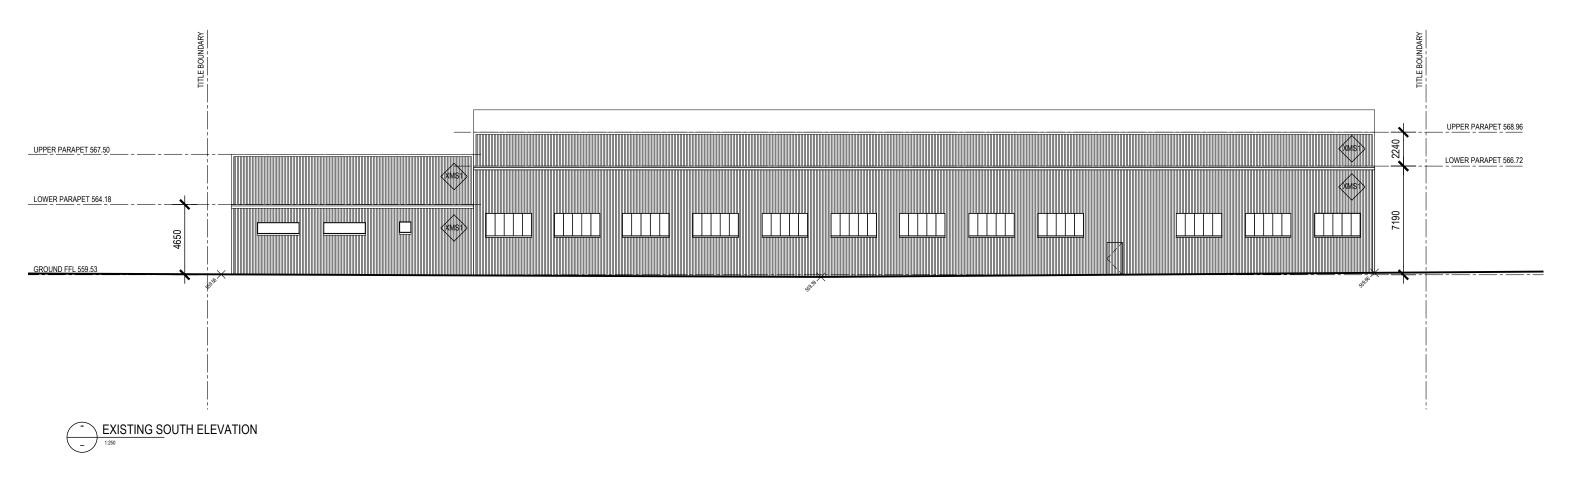

REVISION

DATE

DESCRIPTION

PROJECT 30 BROOKE STREET, WOODEND DRAWING TITLE

NORTH AND WEST EXISTING ELEVATIONS

CLIENT 30 BROOKE STREET UNIT TRUST SCALE 1:250 @ A3 DATE JOB NO. 18011 MM DRW NO. PL10 DRAWN CHECK HW REV.

### **TOWN PLANNING**

| SCALE | 1:250 @ A3 | DATE    | 17.06.19 |
|-------|------------|---------|----------|
|       |            | JOB NO. | 18011    |
| DRAWN | MM         | DRW NO. | PL11     |
| CHECK | HW         | REV.    |          |

EXISTING EAST ELEVATION

REVISION

DATE

DESCRIPTION

PROJECT
30 BROOKE STREET, WOODEND

CLIENT 30 BROOKE STREET UNIT TRUST

DRAWING TITLE SOUTH AND EAST EXISTING ELEVATIONS

DRAWING TITLE