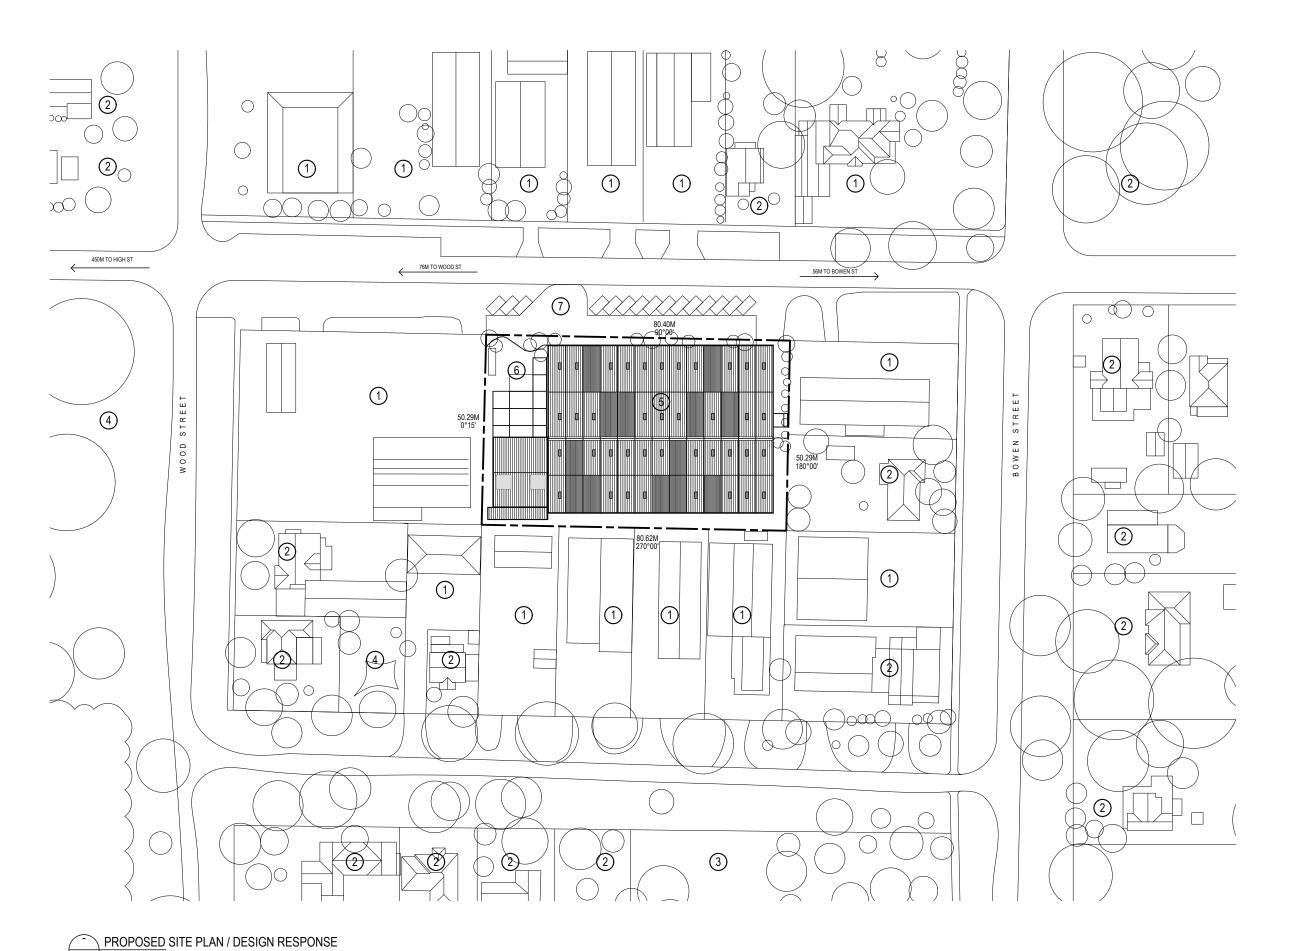

# **TOWN PLANNING**

GARAGE DOOR

DOOR

HABITABLE WINDOW NON HABITABLE WINDOW

SCALE 1:1000 @ A3 DATE JOB NO. 18011 MM DRW NO. PL02 DRAWN CHECK HW REV.

**DESIGN RESPONSE:** 

3. EMPTY PLOT

4. PARK RESERVE 5. SUBJECT SITE:

6. SUBJECT SITE: PROPOSED NORTH FACING

OUTDOOR AREA

AREA ANALYSIS:

PR. BLDG COVERAGE

PR. SITE PERMEABILITY

FRONTAGE

SITE AREA:

H.W. -

N.H.W. -G.D. -

D -

1. NEIGHBOURING COMMERCIAL BUILDING 2. NEIGHBOURING RESIDENTIAL BUILDING

PROPOSED WAREHOUSE CONVERSION

7. PROPOSED LOCATION FOR 15 STREET PARKING SPACES ALONG BROOKE ST

4049 sqm 100%

3080 sqm 76%

969 sqm 23%

CLIENT 30 BROOKE STREET UNIT TRUST

DRAWINGS TO BE READ IN CONJUNCTION WITH SPECIFICATIONS AND OTHER CONSULTANTS DRAWINGS NOTIFY ARCHITECT IMMEDIATELY OF ANY DISCREPANCIES

REVISION

DATE

DESCRIPTION

PROJECT 30 BROOKE STREET, WOODEND

DRAWING TITLE PROPOSED SITE PLAN / DESIGN RESPONSE

THIS DOCUMENT IS PROTECTED BY COPYRIGHT
ALL CONTRACTORS MUST CHECK ALL DIMENSIONS ON
SITE PRIOR TO COMMENCEMENT OF ANY WORK
DO NOT SCALE DRAWING USE FIGURED DIMENSIONS