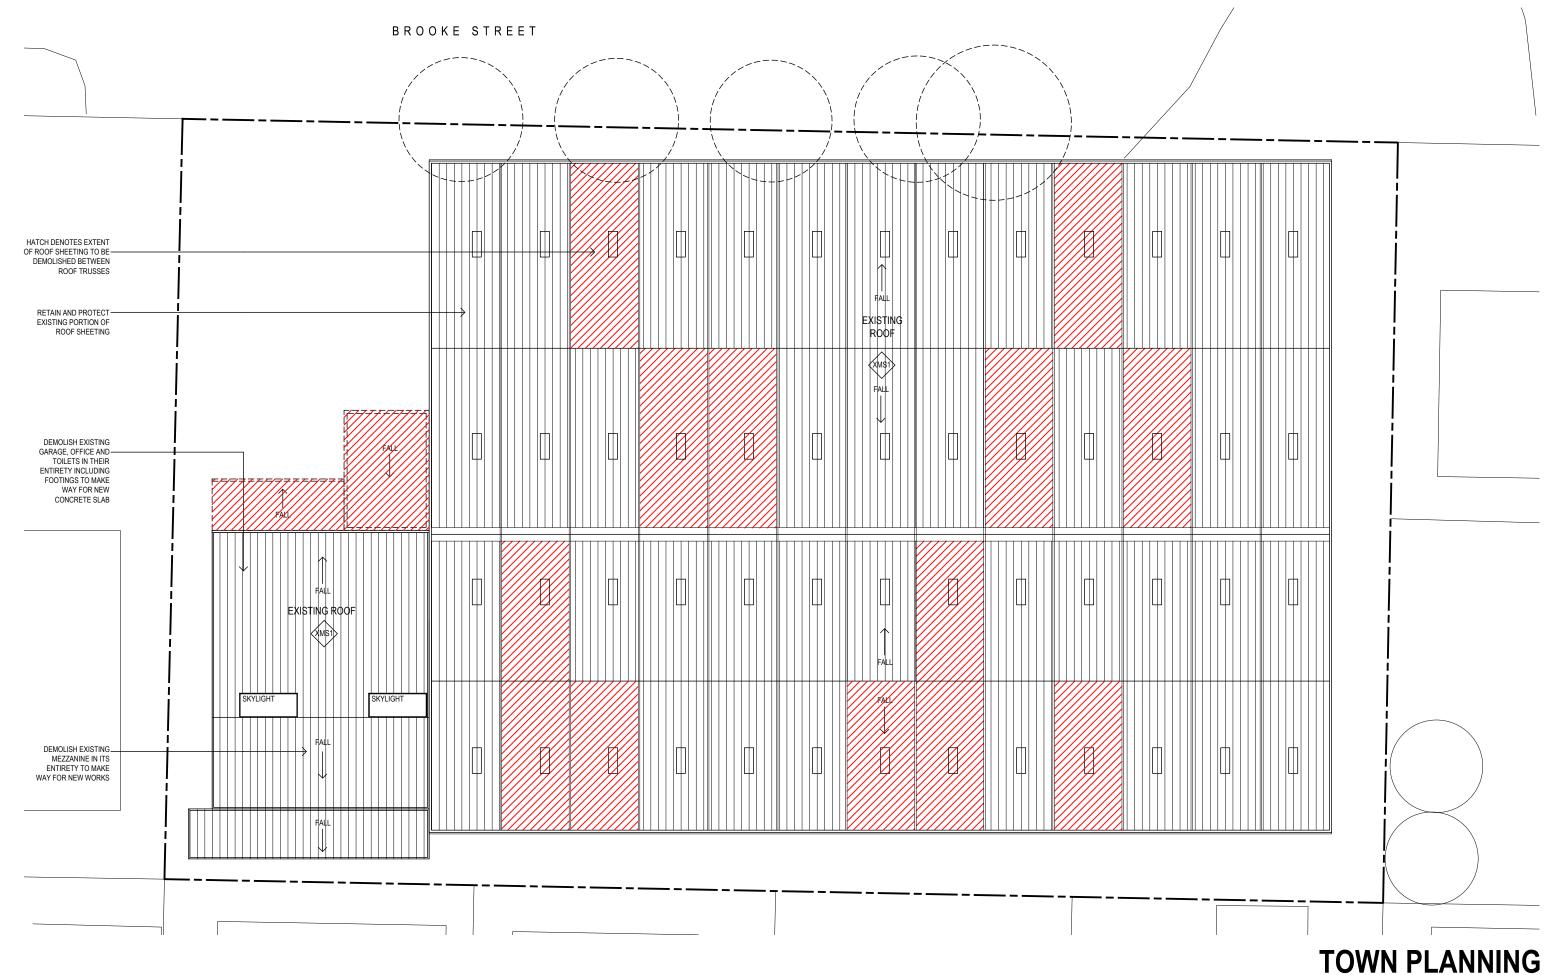

REVISION

DESCRIPTION

DATE

PROJECT 30 BROOKE STREET, WOODEND

DRAWING TITLE ROOF DEMOLITION PLAN CLIENT

30 BROOKE STREET UNIT TRUST

|       |            |         | •        |
|-------|------------|---------|----------|
| SCALE | 1:250 @ A3 | DATE    | 17.06.19 |
|       |            | JOB NO. | 18011    |
| DRAWN | MM         | DRW NO. | PL06     |
| CHECK | HW         | REV.    |          |