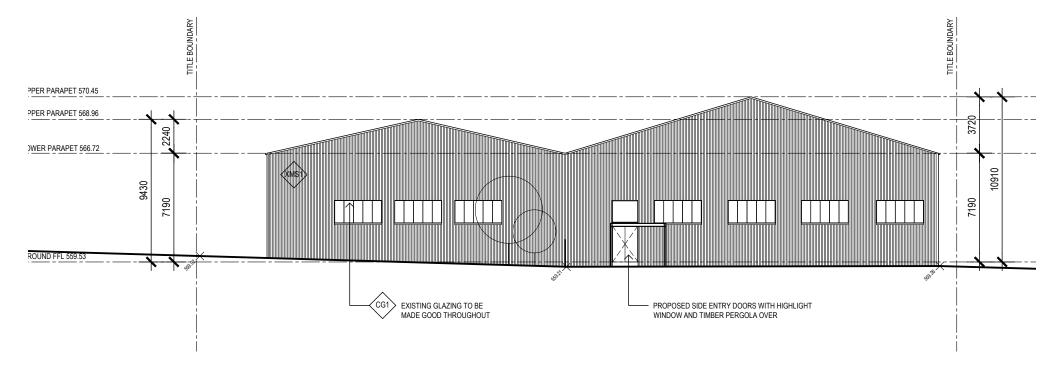

REVISION A

DATE 19.08.19 DESCRIPTION RESPONSE TO PLANNING RFI PROJECT
30 BROOKE STREET, WOODEND

CLIENT 30 BROOKE STREET UNIT TRUST

DRAWING TITLE
NORTH AND WEST PROPOSED ELEVATIONS

| SCALE | 1:250 @ A3 | DATE    | 17.06.19 |
|-------|------------|---------|----------|
|       |            | JOB NO. | 18011    |
| DRAWN | MM         | DRW NO. | PL14     |
| CHECK | HW         | REV.    | Α        |

| FINIS | SHES                            |
|-------|---------------------------------|
| XMS1  | EXISTING METAL SHEETING         |
| XCO1  | EXISTING CONCRETE FLOOR         |
| CG1   | CLEAR GLASS - EXISTING FRAME    |
| CG2   | CLEAR GLASS - PROPOSED FRAME    |
| CO1   | SELECTED CONCRETE FINISH        |
| DP1   | SELECTED DANPALON SHEETING      |
| FC1   | SELECTED FIBRE CEMENT SHEET     |
| GS1   | SELECTED GALVANISED STEEL PLATE |
| MS1   | SELECTED METAL SHEETING         |
| PF1   | SELECTED PAINT FINISH           |
| SG1   | SELECTED STEEL GRATING          |