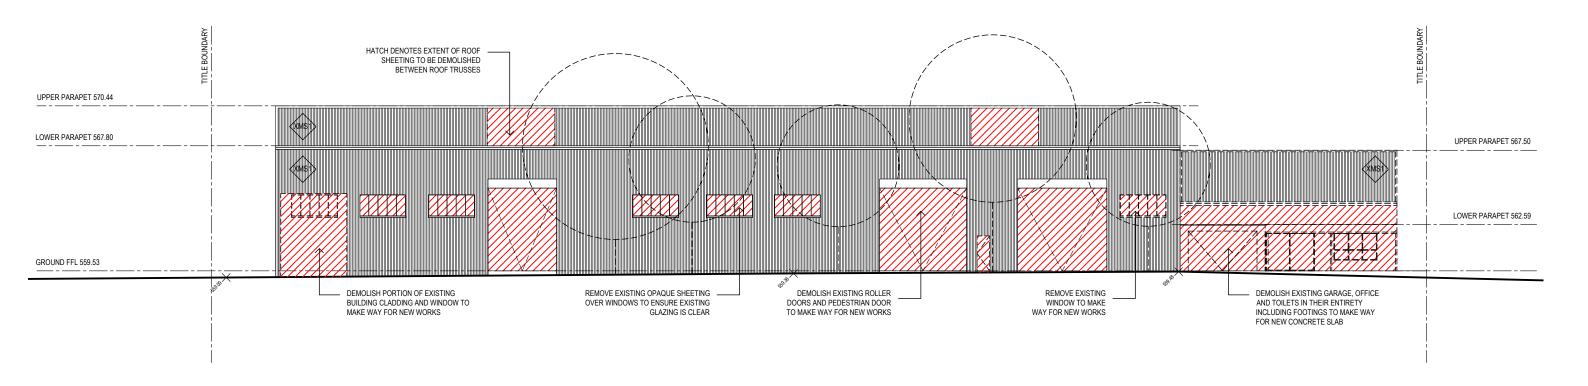

REVISION

DATE

DESCRIPTION

PROJECT 30 BROOKE STREET, WOODEND

DRAWING TITLE NORTH AND WEST DEMOLITION ELEVATIONS CLIENT 30 BROOKE STREET UNIT TRUST

| • | T | 0 | V | V | N | P | L | A | 1 | V | N | G | İ |
|---|---|---|---|---|---|---|---|---|---|---|---|---|---|
|   |   |   |   |   |   |   |   |   |   |   |   |   |   |

DRAWINGS TO BE READ IN CONJUNCTION WITH SPECIFICATIONS AND OTHER CONSULTANTS DRAWINGS NOTIFY ARCHITECT IMMEDIATELY OF ANY DISCREPANCIES

REVISION DATE DESCRIPTION

PROJECT 30 BROOKE STREET, WOODEND

DRAWING TITLE

SOUTH AND EAST DEMOLITION ELEVATIONS

CLIENT

30 BROOKE STREET UNIT TRUST

| TO    | WN P       | LANI    | VING     |  |
|-------|------------|---------|----------|--|
| SCALE | 1:250 @ A3 | DATE    | 17.06.19 |  |
|       |            | JOB NO. | 18011    |  |
| DRAWN | MM         | DRW NO. | PL13     |  |
| CHECK | HW         | REV.    |          |  |