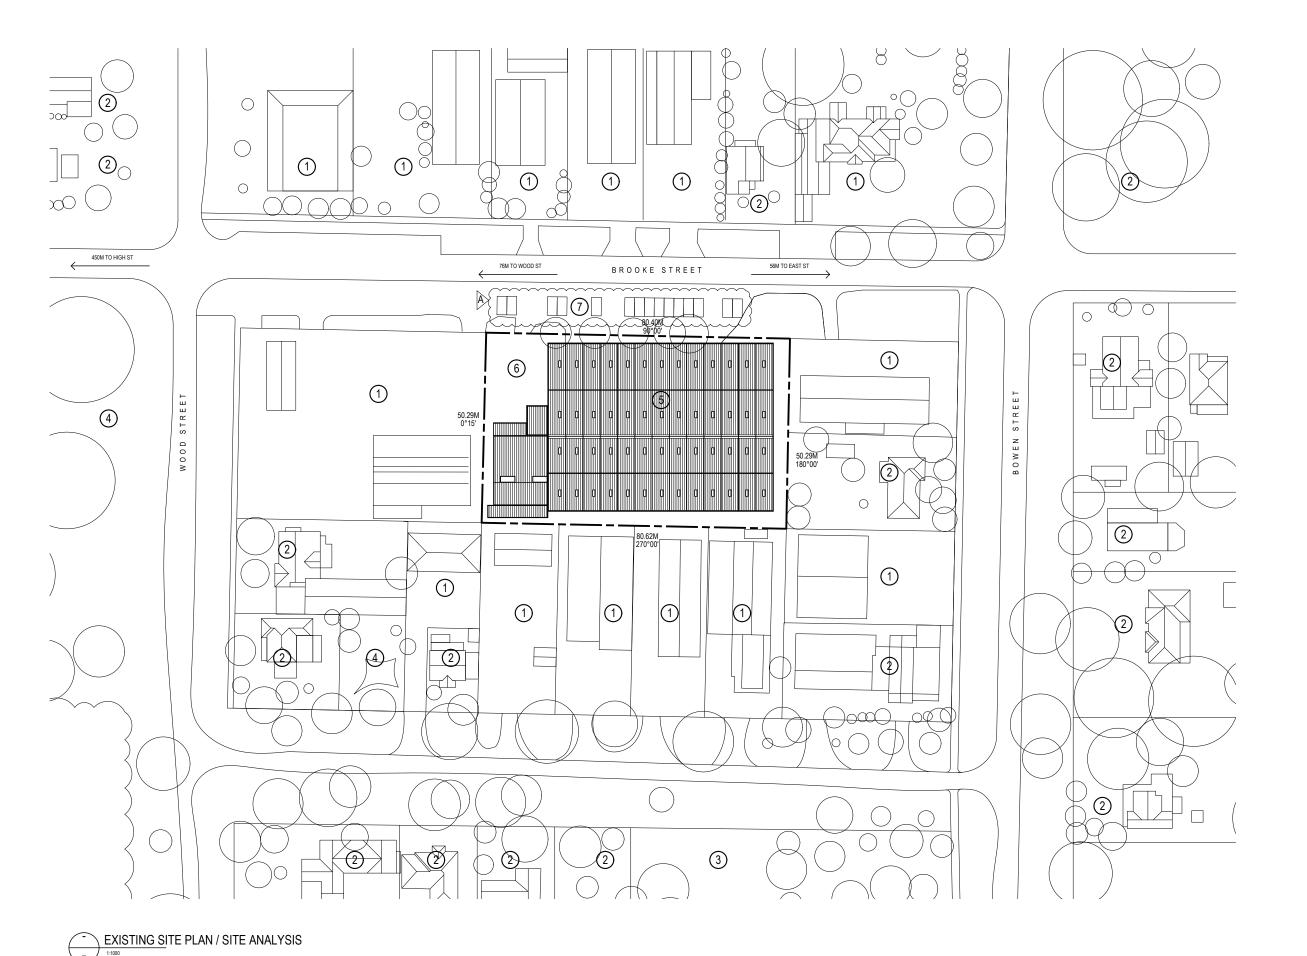

#### SITE ANALYSIS:

- 1. NEIGHBOURING COMMERCIAL BUILDING
- 2. NEIGHBOURING RESIDENTIAL BUILDING
- 3. EMPTY PLOT
- 4. PARK RESERVE
- 5. SUBJECT SITE: EXISTING WAREHOUSE AND SECONDARY LEAN TO STRUCTURE
- 6. SUBJECT SITE: EXISTING NORTH FACING OUTDOOR AREA
- 7. EXISTING CAR PARKING ALONG
  BROOKE ST FRONTAGE 15 SPACES

#### AREA ANALYSIS:

 SITE AREA:
 4049
 sqm
 100%

 EX. BLDG COVERAGE
 3042
 sqm
 75%

 EX. SITE PERMEABILITY
 1007
 sqm
 25%

H.W. - HABITABLE WINDOW N.H.W. - NON HABITABLE WINDOW G.D. - GARAGE DOOR

G.D. - GARAG D - DOOR

REVISION

DATE DESCRIPTION
19.08.19 EXISTING PARKING CONDITION SHOWN

PROJECT
30 BROOKE STREET, WOODEND

DRAWING TITLE EXISTING SITE PLAN / SITE ANALYSIS

| . •   |             |         |          |
|-------|-------------|---------|----------|
| SCALE | 1:1000 @ A3 | DATE    | 17.06.19 |
|       |             | JOB NO. | 18011    |
| DRAWN | MM          | DRW NO. | PL03     |
| CHECK | HW          | REV.    | Α        |