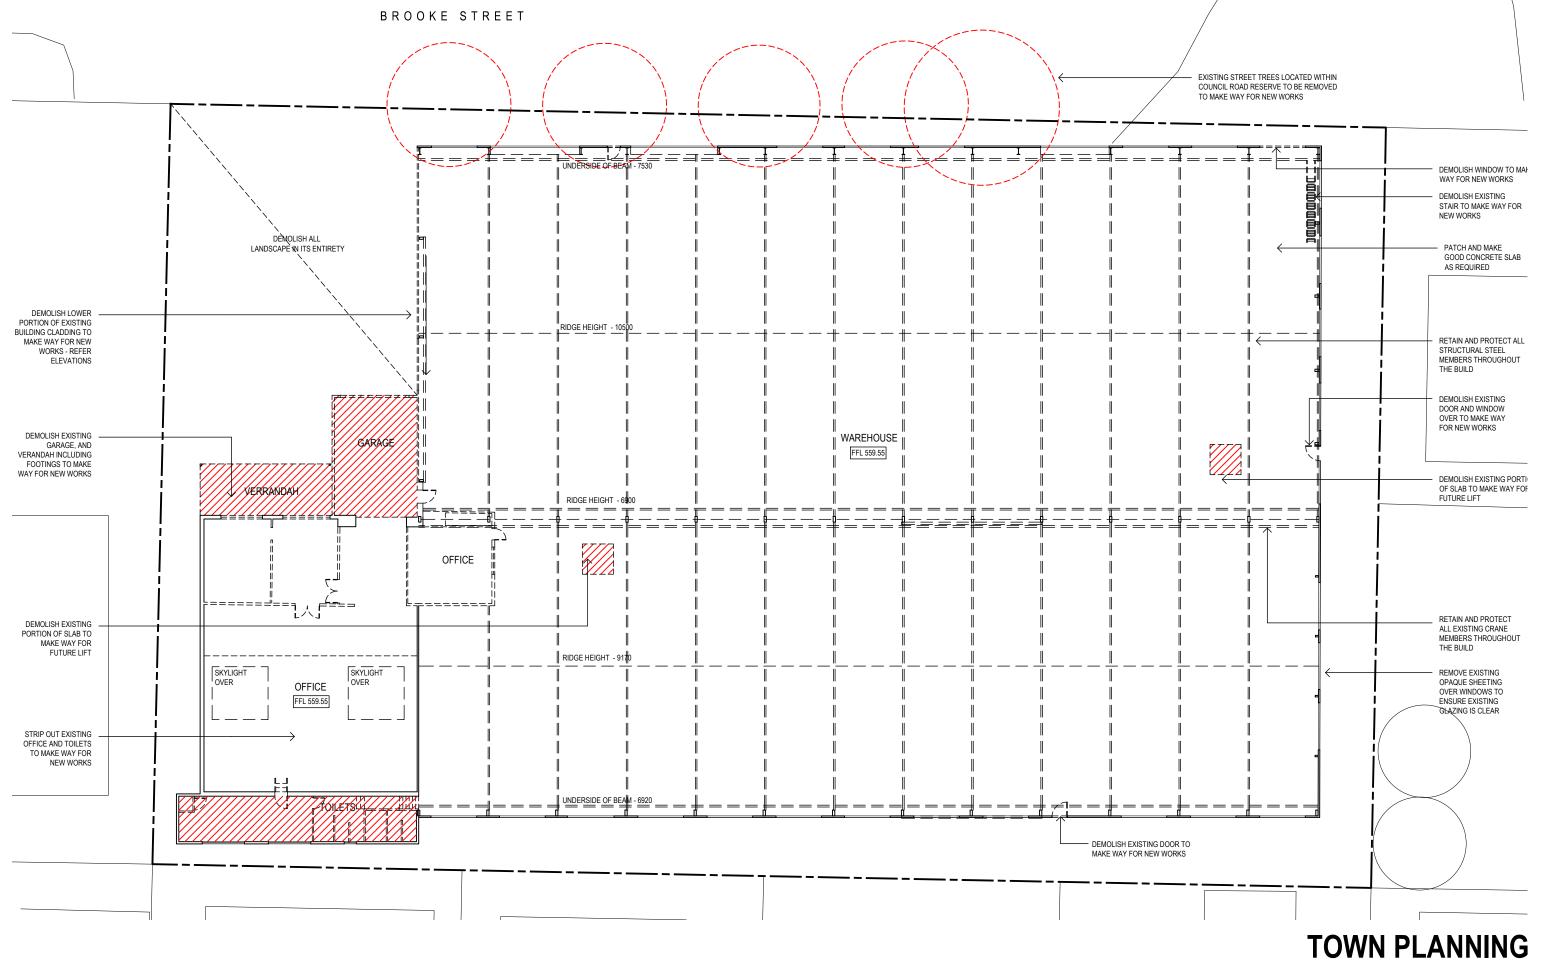

REVISION

DATE DESCRIPTION

PROJECT 30 BROOKE STREET, WOODEND

DRAWING TITLE EXISTING GROUND PLAN

| SCALE | 1:250 @ A3 | DATE    | 17.06.19 |
|-------|------------|---------|----------|
|       |            | JOB NO. | 18011    |
| DRAWN | MM         | DRW NO. | PL03     |
| CHECK | HW         | REV.    |          |

REVISION

DATE

DESCRIPTION

PROJECT 30 BROOKE STREET, WOODEND

DRAWING TITLE GROUND FLOOR DEMOLITION PLAN CLIENT

30 BROOKE STREET UNIT TRUST

| SCALE | 1:250 @ A3 | DATE    | 17.06.19 |
|-------|------------|---------|----------|
|       |            | JOB NO. | 18011    |
| DRAWN | MM         | DRW NO. | PL05     |
| CHECK | HW         | REV.    |          |