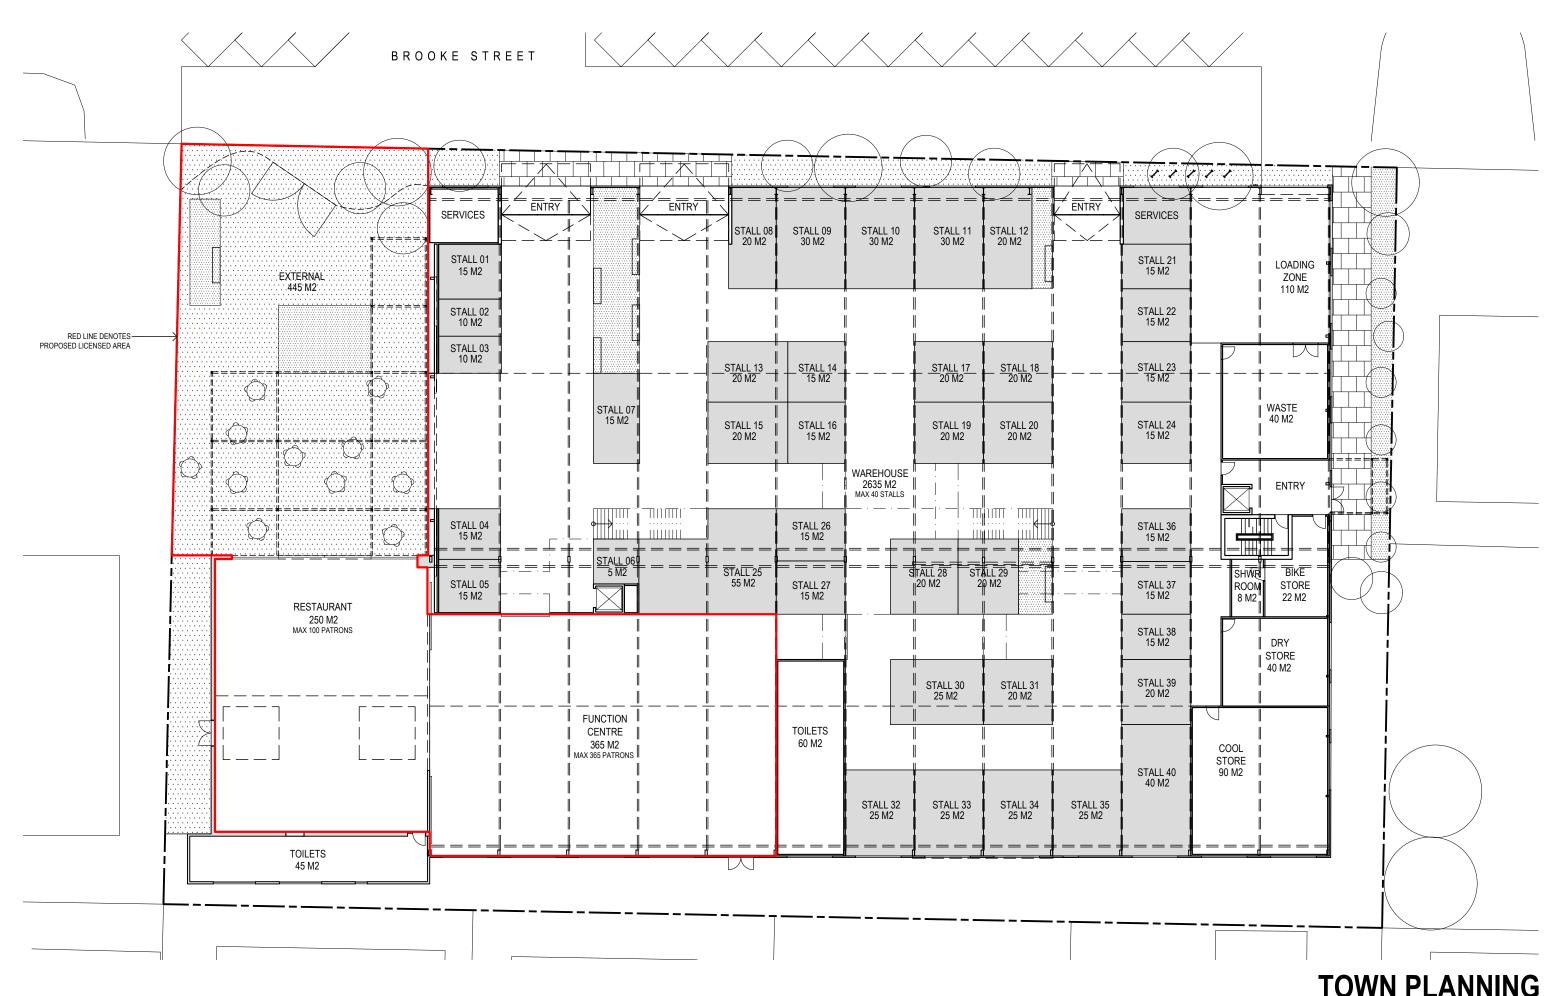

DRAWING TITLE

PROPOSED GROUND PLAN RED LINE PLAN

| . • • |            |         |          |
|-------|------------|---------|----------|
| SCALE | 1:250 @ A3 | DATE    | 17.06.19 |
|       |            | JOB NO. | 18011    |
| DRAWN | MM         | DRW NO. | PL23     |
| CHECK | HW         | REV.    | Α        |