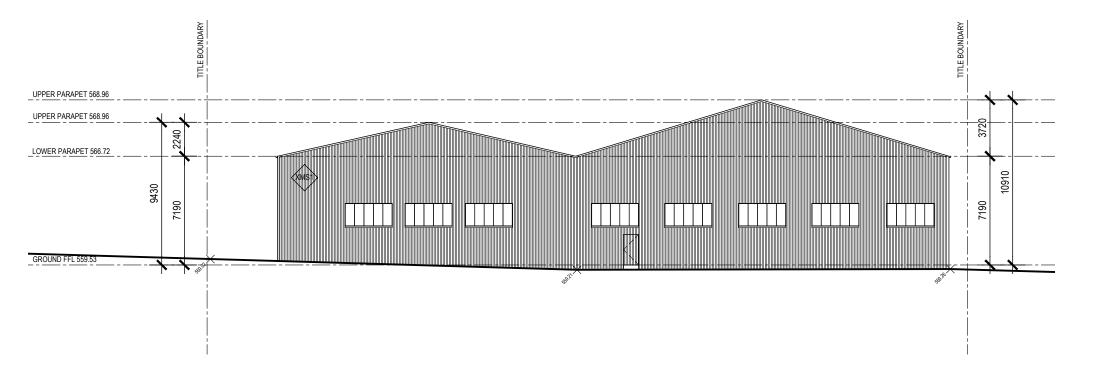

DRAWINGS TO BE READ IN CONJUNCTION WITH SPECIFICATIONS AND OTHER CONSULTANTS DRAWINGS NOTIFY ARCHITECT IMMEDIATELY OF ANY DISCREPANCIES

REVISION

DATE

DESCRIPTION

PROJECT 30 BROOKE STREET, WOODEND

DRAWING TITLE SOUTH AND EAST PROPOSED ELEVATIONS CLIENT

30 BROOKE STREET UNIT TRUST

| SCALE | 1:250 @ A3 | DATE    | 17.06.19 |
|-------|------------|---------|----------|
|       |            | JOB NO. | 18011    |
| DRAWN | MM         | DRW NO. | PL15     |
| CHECK | HW         | REV.    |          |

REVISION A

DATE 19.08.19 DESCRIPTION RESPONSE TO PLANNING RFI PROJECT
30 BROOKE STREET, WOODEND

CLIENT 30 BROOKE STREET UNIT TRUST

DRAWING TITLE
NORTH AND WEST PROPOSED ELEVATIONS

| SCALE | 1:250 @ A3 | DATE    | 17.06.19 |
|-------|------------|---------|----------|
|       |            | JOB NO. | 18011    |
| DRAWN | MM         | DRW NO. | PL14     |
| CHECK | HW         | REV.    | Α        |