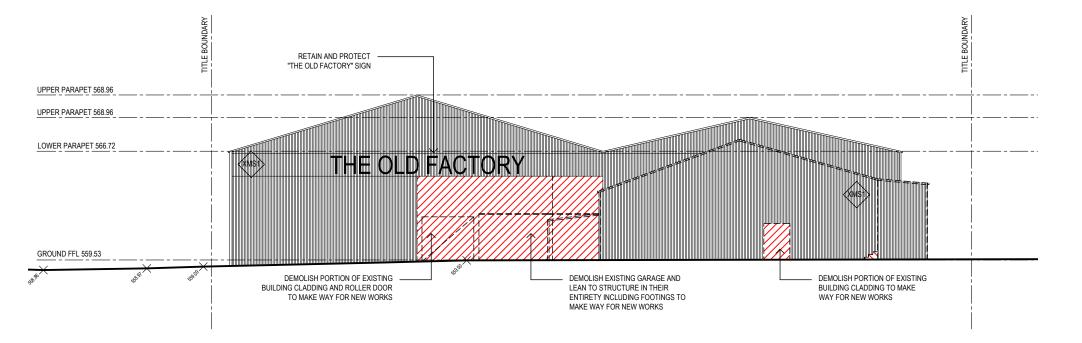

REVISION A

DATE 19.08.19 DESCRIPTION RESPONSE TO PLANNING RFI PROJECT
30 BROOKE STREET, WOODEND

CLIENT 30 BROOKE STREET UNIT TRUST

DRAWING TITLE
NORTH AND WEST PROPOSED ELEVATIONS

| SCALE | 1:250 @ A3 | DATE    | 17.06.19 |
|-------|------------|---------|----------|
|       |            | JOB NO. | 18011    |
| DRAWN | MM         | DRW NO. | PL14     |
| CHECK | HW         | REV.    | Α        |