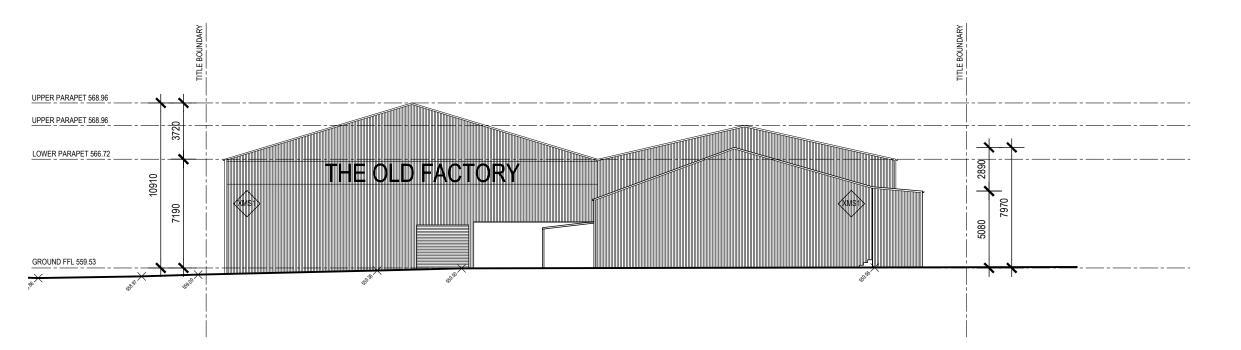

EXISTING EAST ELEVATION

REVISION

DATE

DESCRIPTION

PROJECT
30 BROOKE STREET, WOODEND

CLIENT 30 BROOKE STREET UNIT TRUST

DRAWING TITLE SOUTH AND EAST EXISTING ELEVATIONS

DRAWING TITLE