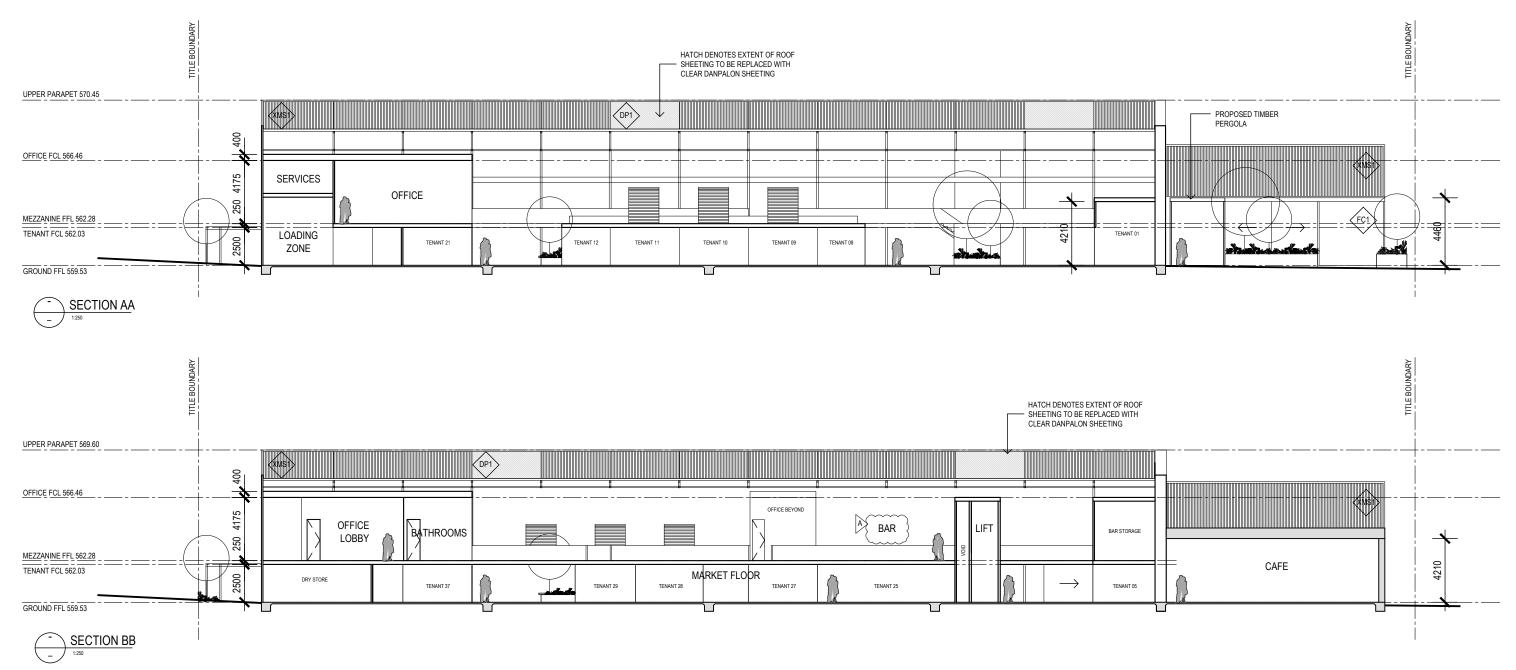

REVISION A DATE DE:

DESCRIPTION RESPONSE TO PLANNING RFI PROJECT 30 BROOKE STREET, WOODEND CLIENT 30 BROOKE STREET UNIT TRUST

DRAWING TITLE PROPOSED SECTION AA BB

| 0 | V | VI | N | P | L | 11 | 11 | N | G |
|---|---|----|---|---|---|----|----|---|---|
|   |   |    |   |   |   |    |    |   |   |

| SCALE | 1:250 @ A3 | DATE    | 17.06.19 |
|-------|------------|---------|----------|
|       |            | JOB NO. | 18011    |
| DRAWN | MM         | DRW NO. | PL16     |
| CHECK | HW         | REV.    | Α        |