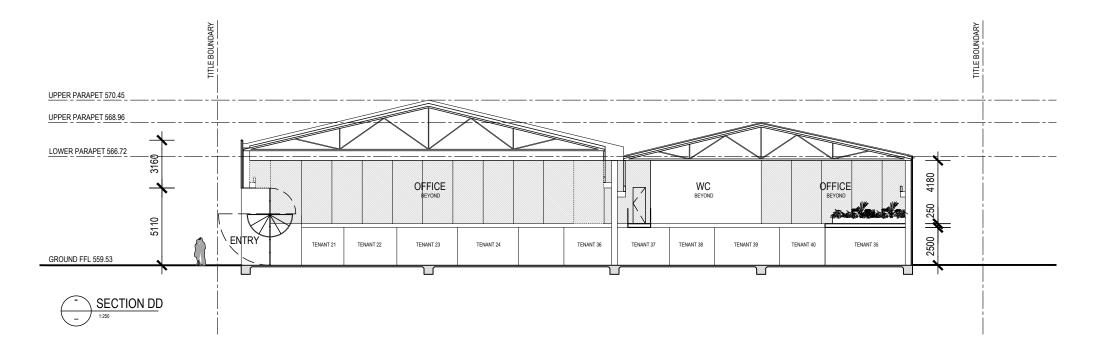

REVISION A DATE DE:

DESCRIPTION RESPONSE TO PLANNING RFI PROJECT 30 BROOKE STREET, WOODEND CLIENT 30 BROOKE STREET UNIT TRUST

DRAWING TITLE PROPOSED SECTION AA BB

| 0 | V | VI | N | P | L | 11 | 11 | N | G |
|---|---|----|---|---|---|----|----|---|---|
|   |   |    |   |   |   |    |    |   |   |

REVISION

DATE DESCRIPTION 19.08.19 RESPONSE TO PLANNING RFI PROJECT 30 BROOKE STREET, WOODEND

DRAWING TITLE PROPOSED SECTION CC DD

| TOV   | VN P       | LANI    | VING     |
|-------|------------|---------|----------|
| SCALE | 1:250 @ A3 | DATE    | 17.06.19 |
|       |            | JOB NO. | 18011    |
| DRAWN | MM         | DRW NO. | PL16     |
| CHECK | HW         | REV.    | А        |