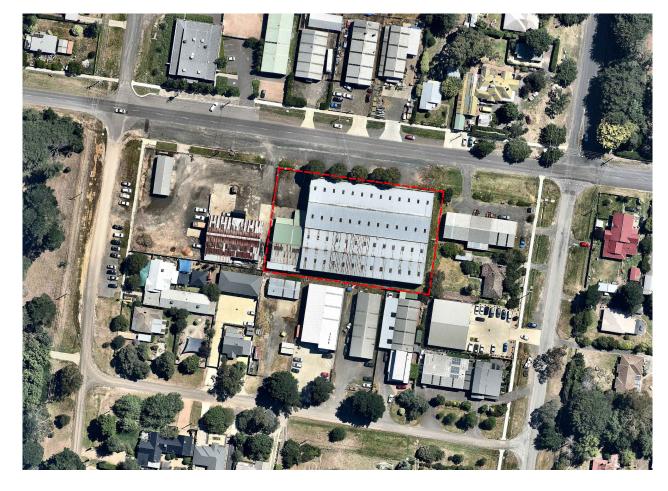

AERIAL SITE PHOTOGRAPH

#### SUMMARY:

SITE ADDRESS:

30 BROOKE STREET WOODEND 3442

EXISTING USE: PROPOSED USE: INDUSTRIAL COMMERCIAL

TITLE INFORMATION:

VOL 02695 FOL 828 TP 764380L VOL 02702 FOL 317 - 319 TP 560512H TP 450979U

TP 450980L

#### AREA ANALYSIS:

PRO. SITE PERMEABILITY:

SITE AREA: 4049 M2 100% PRO. BLDG COVERAGE: 3080M2 76%

969M2

24%

**TOWN PLANNING** 

18011

PL00