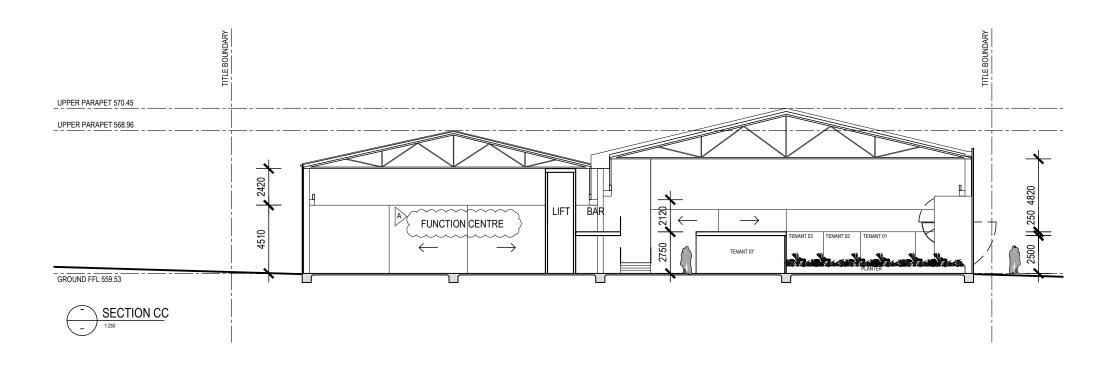

REVISION

DATE DESCRIPTION 19.08.19 RESPONSE TO PLANNING RFI PROJECT 30 BROOKE STREET, WOODEND

DRAWING TITLE PROPOSED SECTION CC DD

| TOV   | VN P       | LANI    | VING     |
|-------|------------|---------|----------|
| SCALE | 1:250 @ A3 | DATE    | 17.06.19 |
|       |            | JOB NO. | 18011    |
| DRAWN | MM         | DRW NO. | PL16     |
| CHECK | HW         | REV.    | А        |