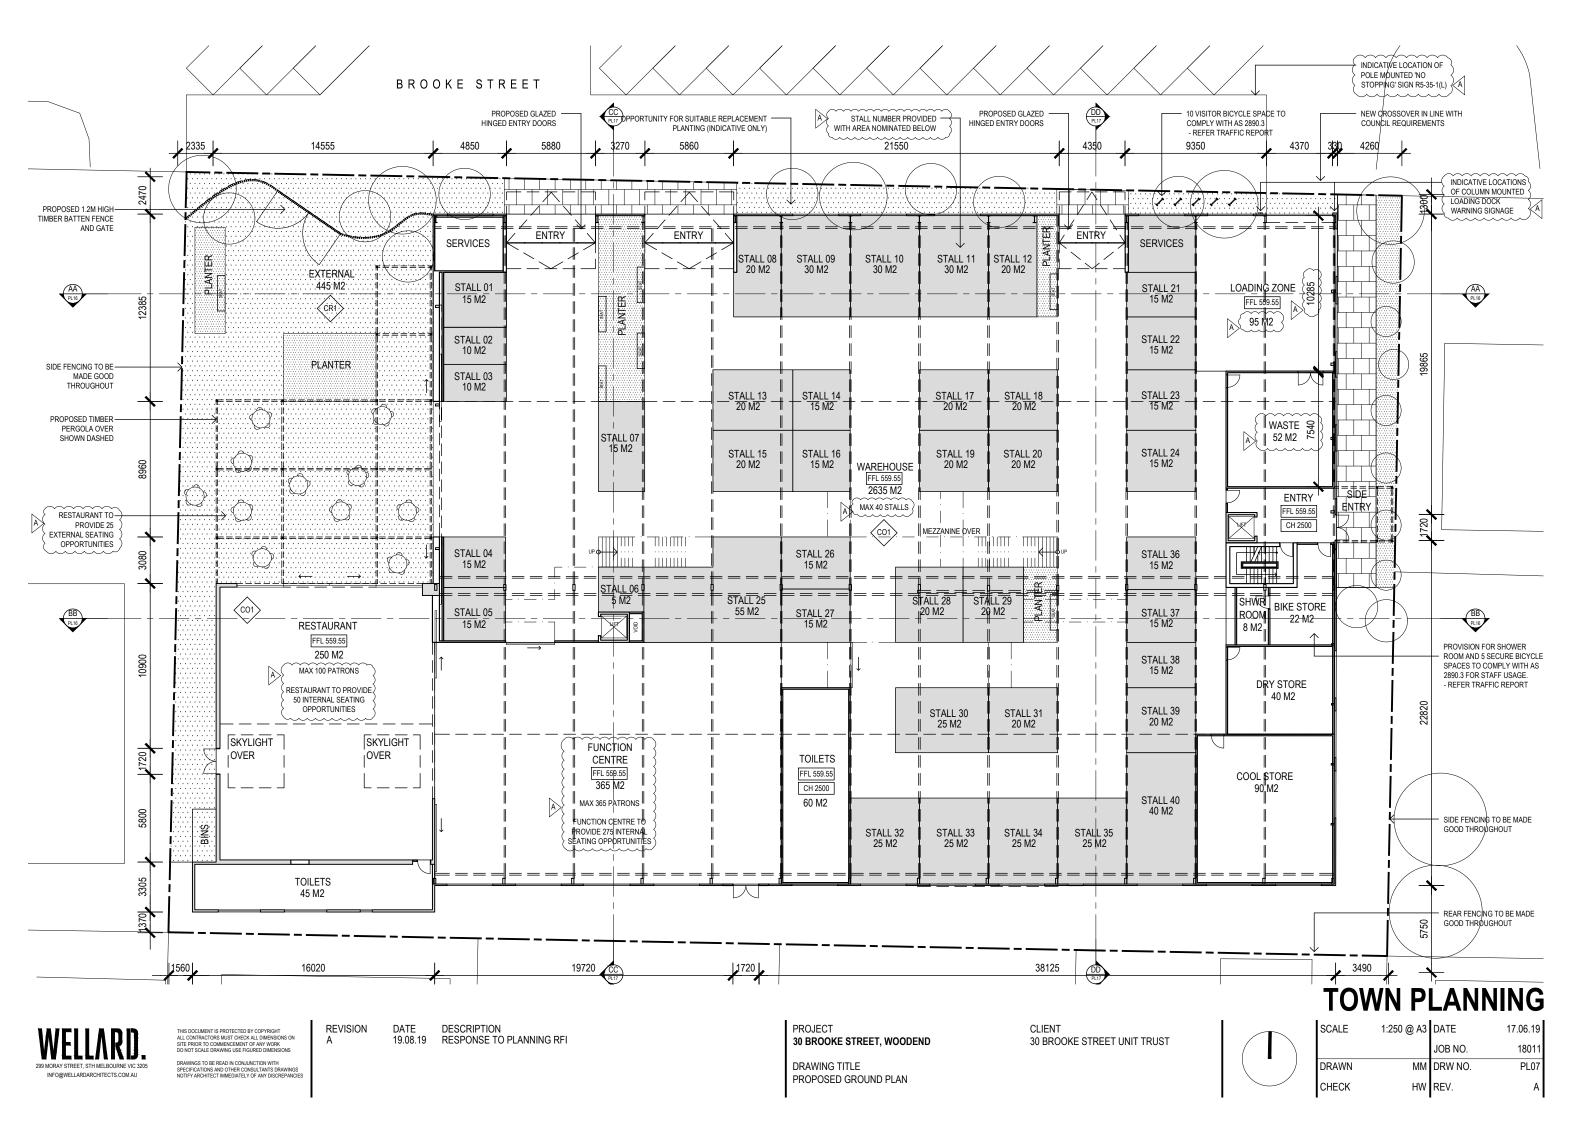

PROPOSED MEZZANINE PLAN

DRAWING TITLE

| SCALE | 1:250 @ A3 | DATE    | 17.06.19 |
|-------|------------|---------|----------|
|       |            | JOB NO. | 18011    |
| DRAWN | MM         | DRW NO. | PL08     |
| CHECK | HW         | REV.    | А        |