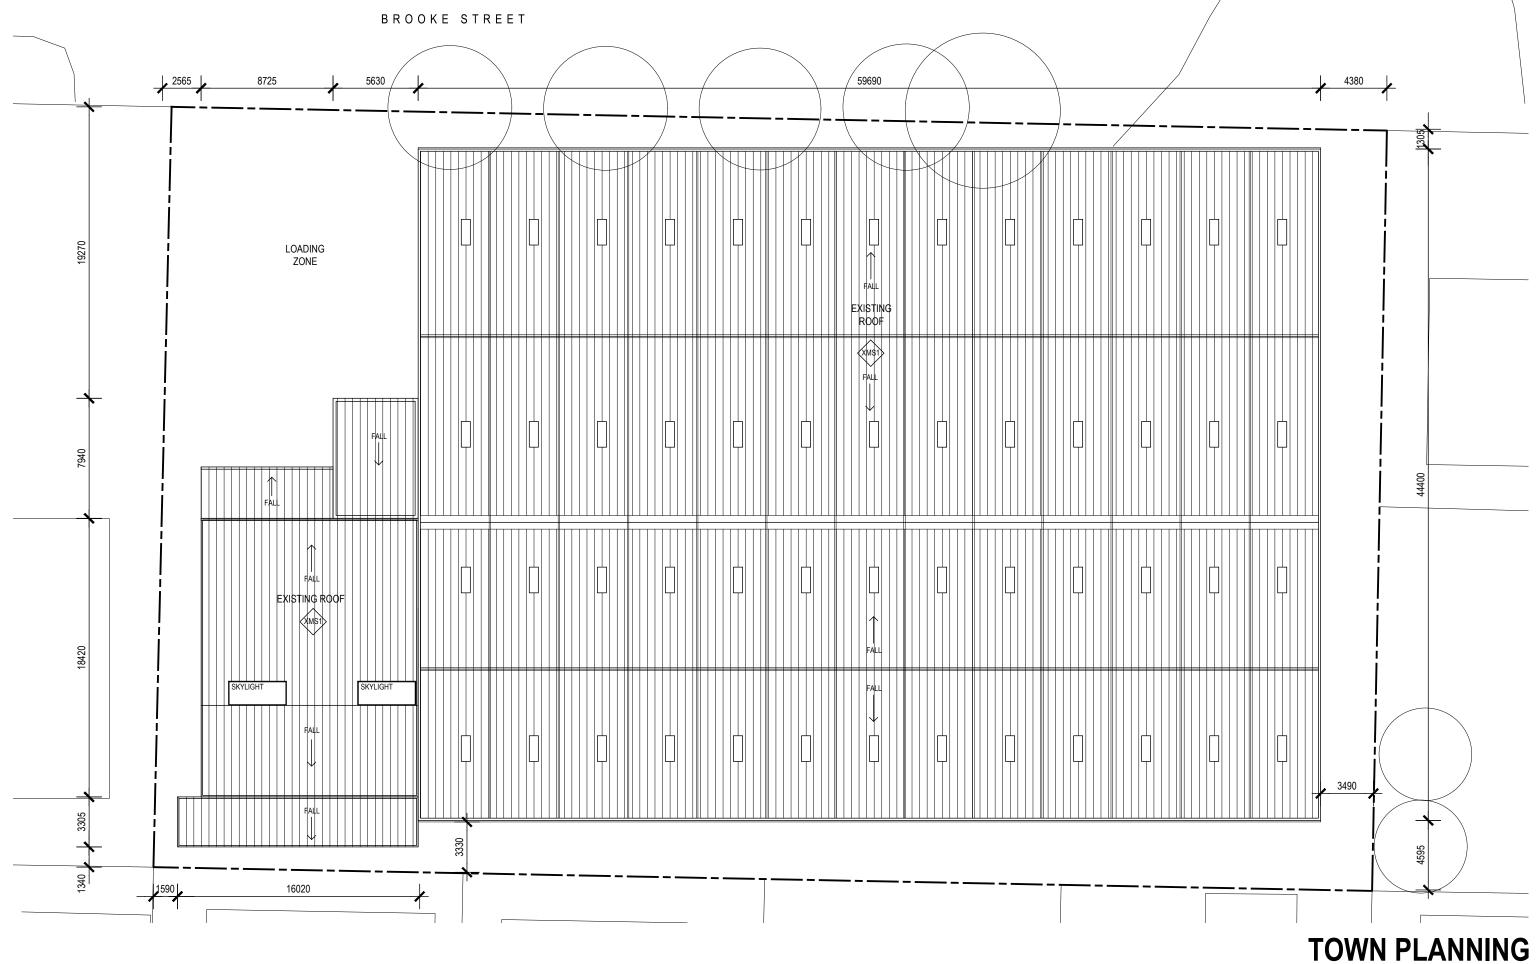

REVISION DATE DESCRIPTION

PROJECT 30 BROOKE STREET, WOODEND

DRAWING TITLE EXISTING ROOF PLAN

| SCALE | 1:250 @ A3 | DATE    | 17.06.19 |
|-------|------------|---------|----------|
|       |            | JOB NO. | 18011    |
| DRAWN | MM         | DRW NO. | PL04     |
| CHECK | HW         | REV.    |          |