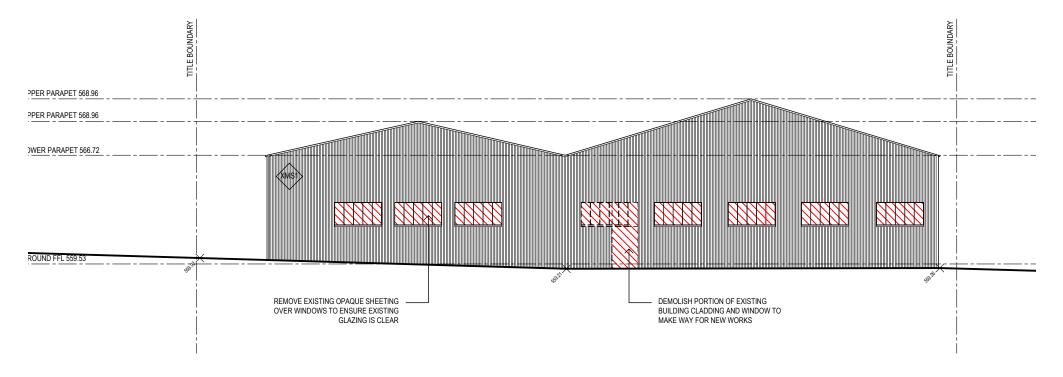

DRAWINGS TO BE READ IN CONJUNCTION WITH SPECIFICATIONS AND OTHER CONSULTANTS DRAWINGS NOTIFY ARCHITECT IMMEDIATELY OF ANY DISCREPANCIES

REVISION DATE DESCRIPTION

PROJECT 30 BROOKE STREET, WOODEND

DRAWING TITLE

SOUTH AND EAST DEMOLITION ELEVATIONS

CLIENT

30 BROOKE STREET UNIT TRUST

| TO    | WN P       | LANI    | VING     |  |
|-------|------------|---------|----------|--|
| SCALE | 1:250 @ A3 | DATE    | 17.06.19 |  |
|       |            | JOB NO. | 18011    |  |
| DRAWN | MM         | DRW NO. | PL13     |  |
| CHECK | HW         | REV.    |          |  |