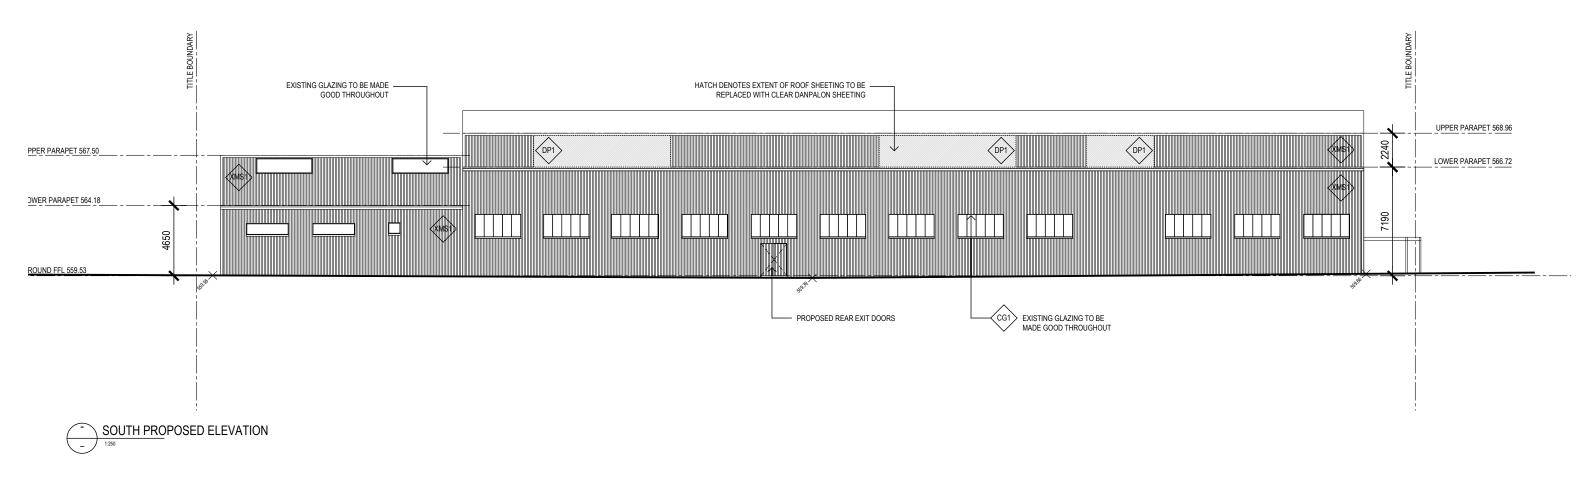

DRAWINGS TO BE READ IN CONJUNCTION WITH SPECIFICATIONS AND OTHER CONSULTANTS DRAWINGS NOTIFY ARCHITECT IMMEDIATELY OF ANY DISCREPANCIES

REVISION

DATE

DESCRIPTION

PROJECT 30 BROOKE STREET, WOODEND

DRAWING TITLE SOUTH AND EAST PROPOSED ELEVATIONS CLIENT

30 BROOKE STREET UNIT TRUST

| SCALE | 1:250 @ A3 | DATE    | 17.06.19 |
|-------|------------|---------|----------|
|       |            | JOB NO. | 18011    |
| DRAWN | MM         | DRW NO. | PL15     |
| CHECK | HW         | REV.    |          |

| FINIS | SHES                            |
|-------|---------------------------------|
| XMS1  | EXISTING METAL SHEETING         |
| XCO1  | EXISTING CONCRETE FLOOR         |
| CG1   | CLEAR GLASS - EXISTING FRAME    |
| CG2   | CLEAR GLASS - PROPOSED FRAME    |
| CO1   | SELECTED CONCRETE FINISH        |
| DP1   | SELECTED DANPALON SHEETING      |
| FC1   | SELECTED FIBRE CEMENT SHEET     |
| GS1   | SELECTED GALVANISED STEEL PLATE |
| MS1   | SELECTED METAL SHEETING         |
| PF1   | SELECTED PAINT FINISH           |
| SG1   | SELECTED STEEL GRATING          |