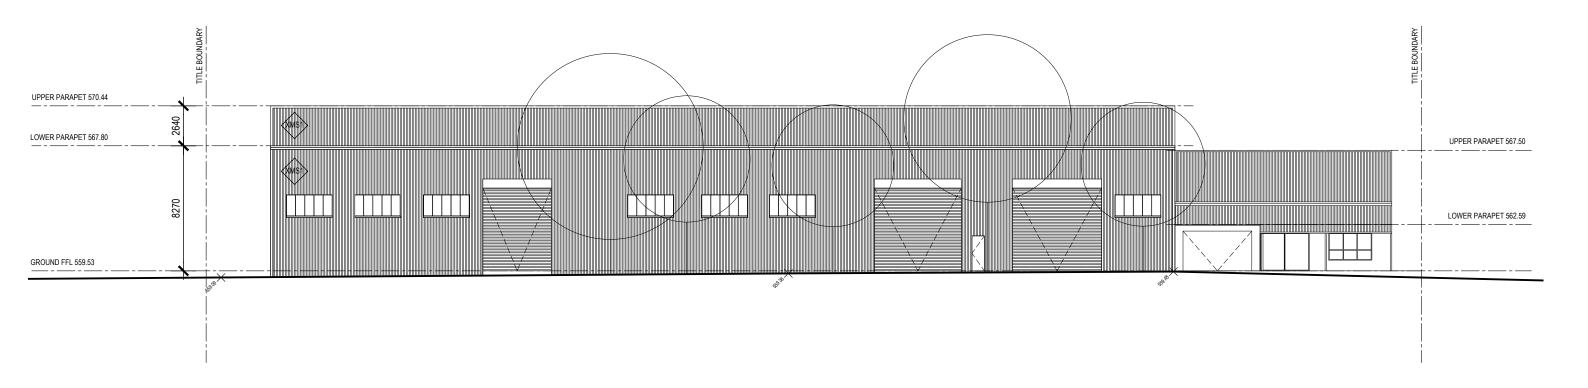

REVISION

DATE

DESCRIPTION

PROJECT 30 BROOKE STREET, WOODEND DRAWING TITLE

NORTH AND WEST EXISTING ELEVATIONS

CLIENT 30 BROOKE STREET UNIT TRUST SCALE 1:250 @ A3 DATE JOB NO. 18011 MM DRW NO. PL10 DRAWN CHECK HW REV.