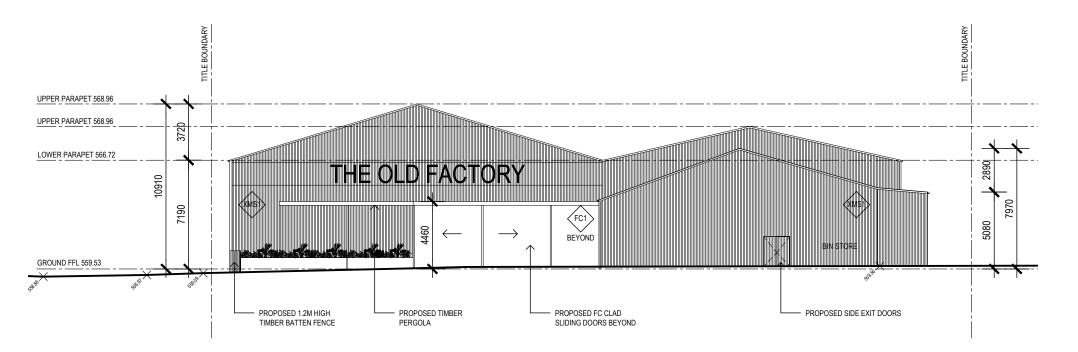

REVISION A

DATE 19.08.19 DESCRIPTION RESPONSE TO PLANNING RFI PROJECT
30 BROOKE STREET, WOODEND

CLIENT 30 BROOKE STREET UNIT TRUST

DRAWING TITLE
NORTH AND WEST PROPOSED ELEVATIONS

| SCALE | 1:250 @ A3 | DATE    | 17.06.19 |
|-------|------------|---------|----------|
|       |            | JOB NO. | 18011    |
| DRAWN | MM         | DRW NO. | PL14     |
| CHECK | HW         | REV.    | Α        |

| FINIS | SHES                            |
|-------|---------------------------------|
| XMS1  | EXISTING METAL SHEETING         |
| XCO1  | EXISTING CONCRETE FLOOR         |
| CG1   | CLEAR GLASS - EXISTING FRAME    |
| CG2   | CLEAR GLASS - PROPOSED FRAME    |
| CO1   | SELECTED CONCRETE FINISH        |
| DP1   | SELECTED DANPALON SHEETING      |
| FC1   | SELECTED FIBRE CEMENT SHEET     |
| GS1   | SELECTED GALVANISED STEEL PLATE |
| MS1   | SELECTED METAL SHEETING         |
| PF1   | SELECTED PAINT FINISH           |
| SG1   | SELECTED STEEL GRATING          |

CG1 SELECTED CLEAR GLAZING WITHIN EXISTING FRAMES WITH SELECTED PAINT FINISH

CG2 SELECTED CLEAR GLAZING WITHIN NEW FRAMES WITH SELECTED PAINT FINISH

CO1 SELECTED CONCRETE FINISH

DP01 SELECTED DANPALON SHEETING

FC1 SELECTED FIBRE CEMENT CLADDING

GS1 SELECTED GALVANISED STEEL PLATE

MS1 SELECTED METAL SHEETING

PF1
SELECTED PAINT FINISH

SG1 SELECTED STEEL GRATING

| FINIS | SHES                            |
|-------|---------------------------------|
| XMS1  | EXISTING METAL SHEETING         |
| XCO1  | EXISTING CONCRETE FLOOR         |
| CG1   | CLEAR GLASS - EXISTING FRAME    |
| CG2   | CLEAR GLASS - PROPOSED FRAME    |
| CO1   | SELECTED CONCRETE FINISH        |
| DP1   | SELECTED DANPALON SHEETING      |
| FC1   | SELECTED FIBRE CEMENT SHEET     |
| GS1   | SELECTED GALVANISED STEEL PLATE |
| MS1   | SELECTED METAL SHEETING         |
| PF1   | SELECTED PAINT FINISH           |
| SG1   | SELECTED STEEL GRATING          |