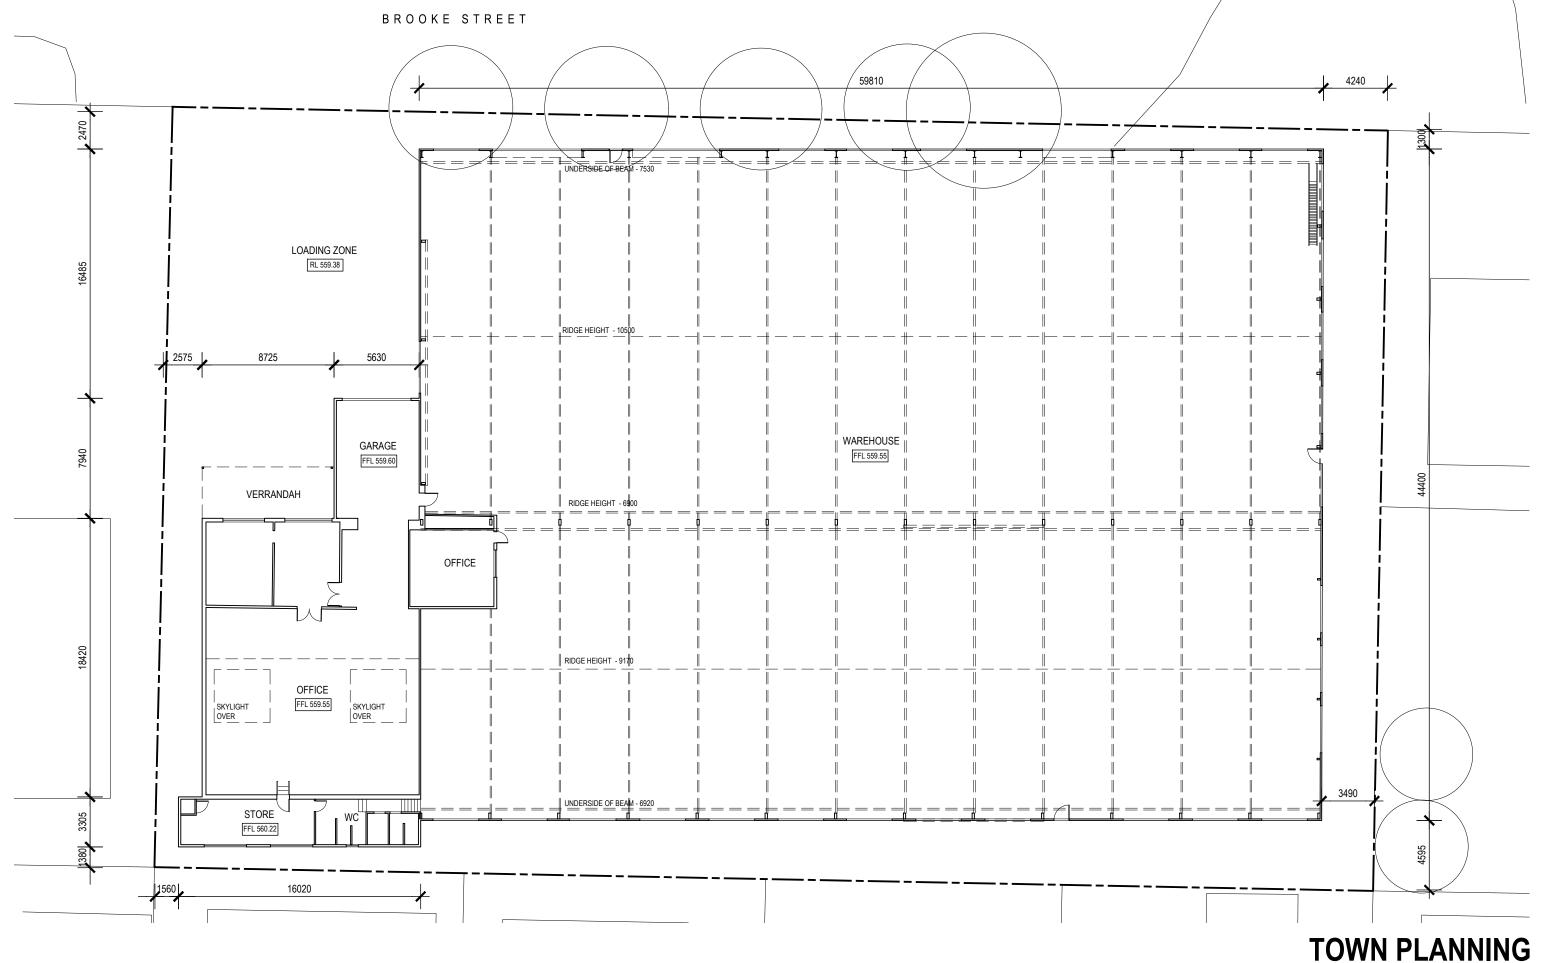

REVISION

DATE DESCRIPTION

PROJECT 30 BROOKE STREET, WOODEND

DRAWING TITLE EXISTING GROUND PLAN

| SCALE | 1:250 @ A3 | DATE    | 17.06.19 |
|-------|------------|---------|----------|
|       |            | JOB NO. | 18011    |
| DRAWN | MM         | DRW NO. | PL03     |
| CHECK | HW         | REV.    |          |