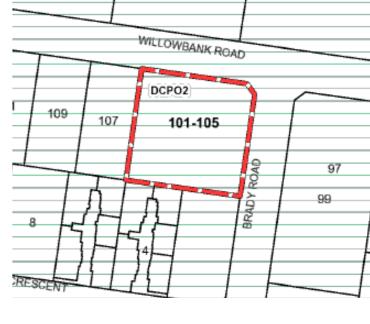

# Development Contributions Overlay

#### DCP02

- All land in Gisborne and New Gisborne in the DCPO2 Area.
- To identify areas which require the preparation of a development contributions plan for the purpose of levying contributions for the provision of works, services and facilities before development can commence.