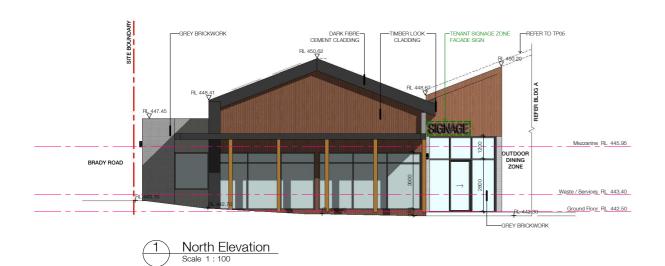

**DRAWINGS** 

#### Site & Neighbourhood Context

- EXISTING SINGLE STOREY RESIDENTIAL PROPERTIES

A1

North Elevation - Willowbank Road
Scale 1:200

East Elevation - Brady Road
Scale 1:200

South Elevation
Scale 1:200

101-105 Willowbank Road Gisborne VIC