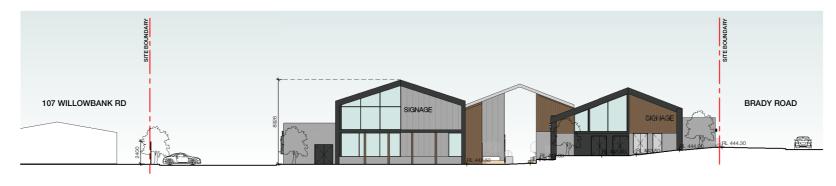

#### Site & Neighbourhood Context

- EXISTING SINGLE STOREY RESIDENTIAL PROPERTIES

A1

North Elevation - Willowbank Road
Scale 1:200

East Elevation - Brady Road
Scale 1:200

South Elevation
Scale 1:200

101-105 Willowbank Road Gisborne VIC