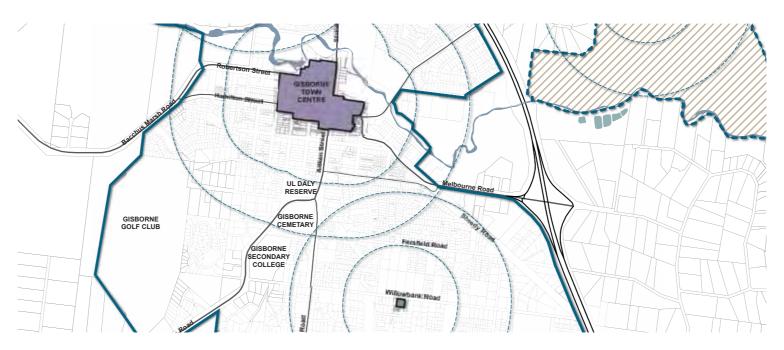

**CONTEXT ANALYSIS** 

#### Structure Plan

#### **Gisborne Futures**

- Draft Structure Plan, July 2020
- The Gisborne Structure Plan sets out the longterm strategic vision and action plan for the whole town including New Gisborne.
- Key principles of the plan include Housing, Heritage & Culture, Activity Centre Landscape & Environment, Economic Development, Transport and Community.

### **Activity Centre**

#### **Gisborne Futures**

- Within the Structure Plan, the site is identified as a future Neighbourhood Activity Centre (NAC), and will be re-zoned to Commercial 1 Zone.
- The objective of the NAC is identified to:

"Provide vibrant and attractive places for people to obtain a range of services (community and commercial) and experiences appropriate to the level of centres with the main town centre being the "heart" of the town"

## Design & Development Overlay

#### DD0

 Within the Structure Plan, it is identified that a Design & Development overlay will be prepared for the site, to ensure any developments deliver the objectives of a NAC

# Development Contributions Overlay

#### DCP02

- All land in Gisborne and New Gisborne in the DCPO2 Area.
- To identify areas which require the preparation of a development contributions plan for the purpose of levying contributions for the provision of works, services and facilities before development can commence.