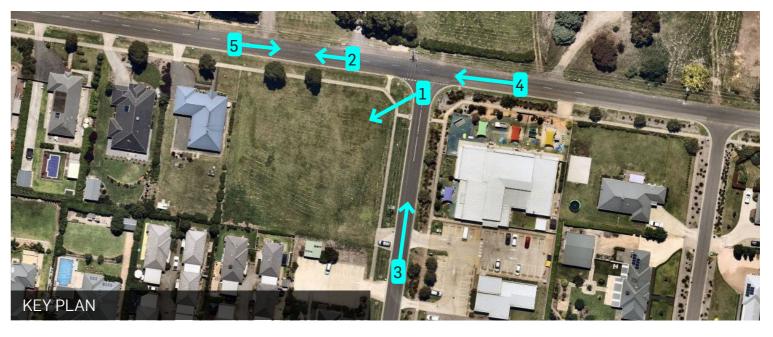

#### Site & Neighbourhood Context

- EXISTING SINGLE STOREY RESIDENTIAL PROPERTIES

A1

North Elevation - Willowbank Road
Scale 1:200

East Elevation - Brady Road
Scale 1:200

South Elevation
Scale 1:200

101-105 Willowbank Road Gisborne VIC