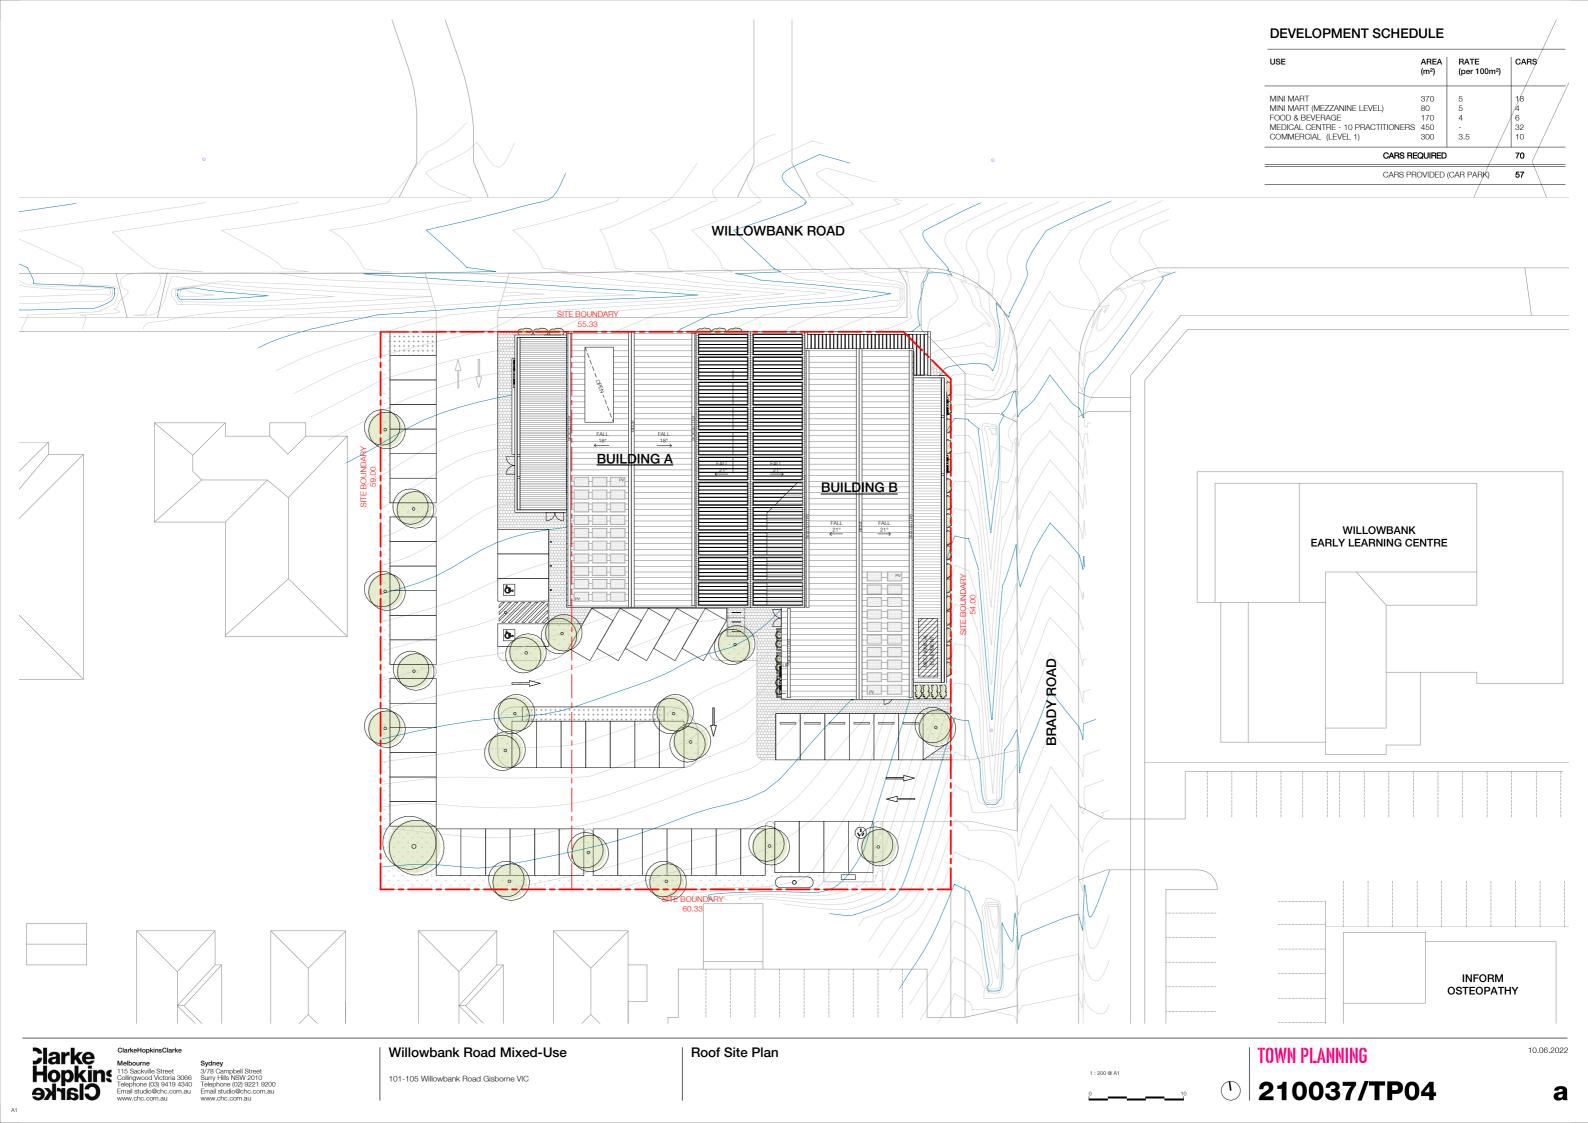

**DRAWINGS** 

#### Site & Neighbourhood Context

- EXISTING SINGLE STOREY RESIDENTIAL PROPERTIES

A1

North Elevation - Willowbank Road
Scale 1:200

East Elevation - Brady Road
Scale 1:200

South Elevation
Scale 1:200

101-105 Willowbank Road Gisborne VIC