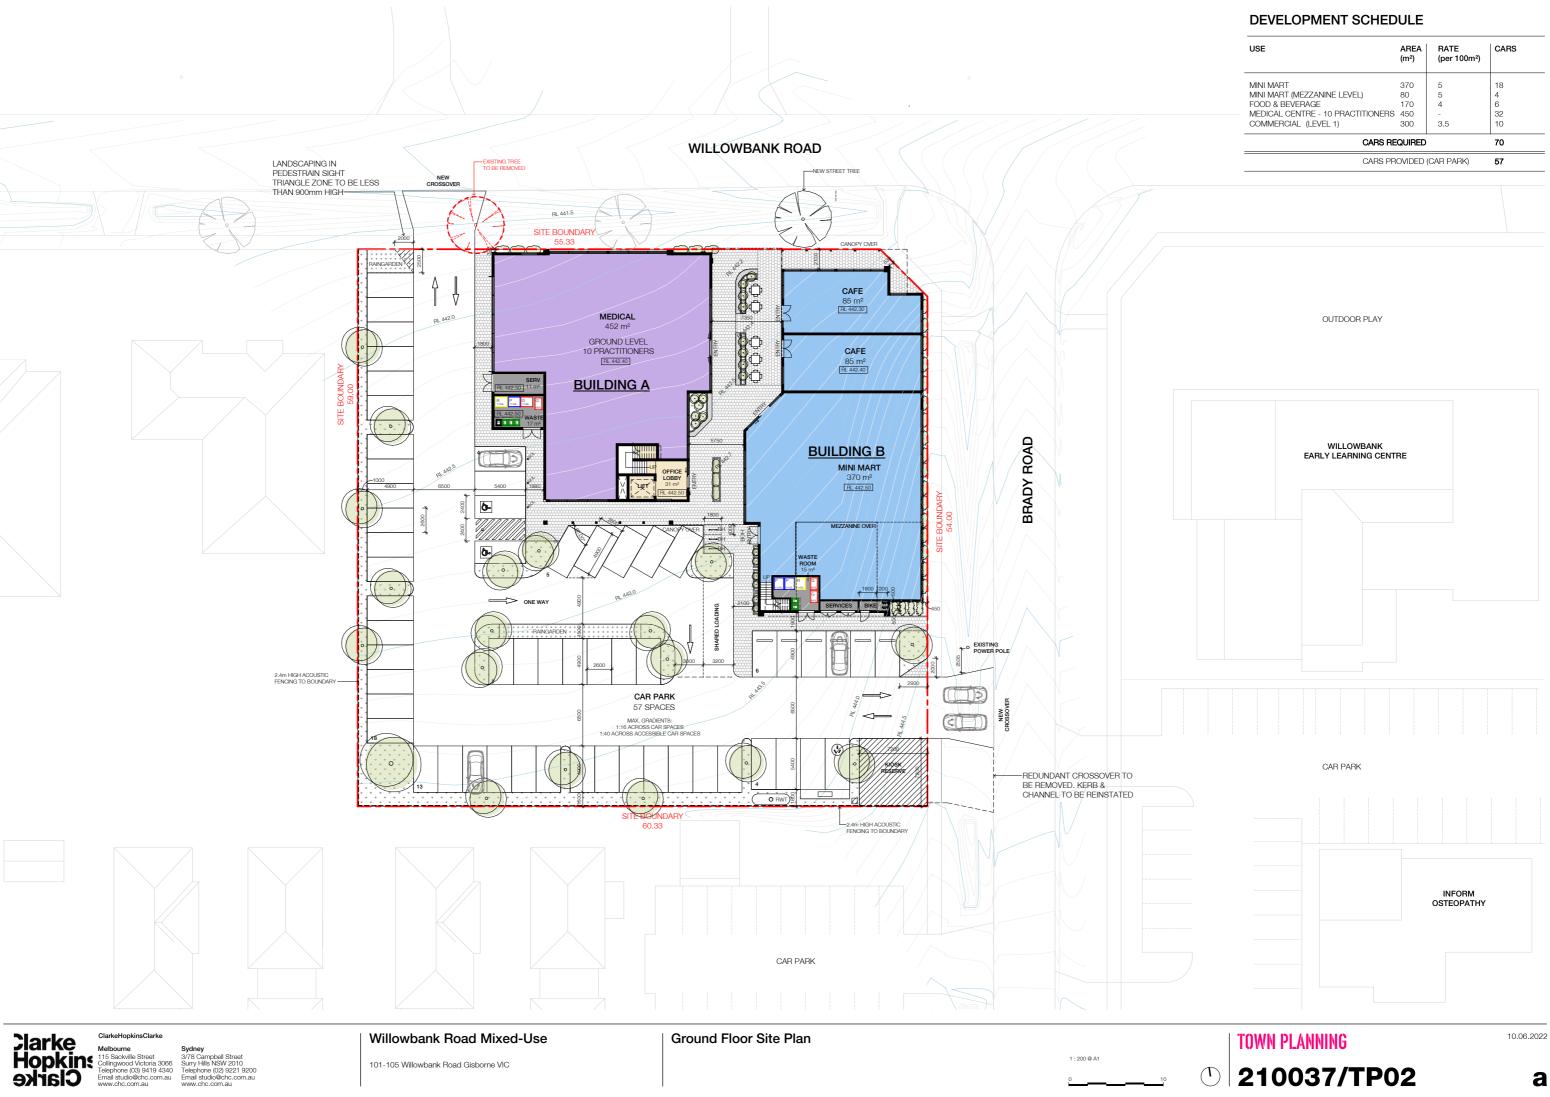

**DRAWINGS** 

#### Site & Neighbourhood Context

- EXISTING SINGLE STOREY RESIDENTIAL PROPERTIES

A1

North Elevation - Willowbank Road
Scale 1:200

East Elevation - Brady Road
Scale 1:200

South Elevation
Scale 1:200

101-105 Willowbank Road Gisborne VIC