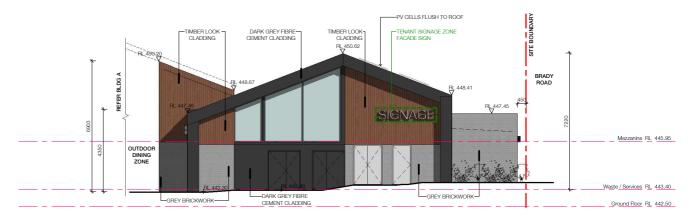

**DRAWINGS** 

#### Site & Neighbourhood Context

- EXISTING SINGLE STOREY RESIDENTIAL PROPERTIES

A1

North Elevation - Willowbank Road
Scale 1:200

East Elevation - Brady Road
Scale 1:200

South Elevation
Scale 1:200

101-105 Willowbank Road Gisborne VIC