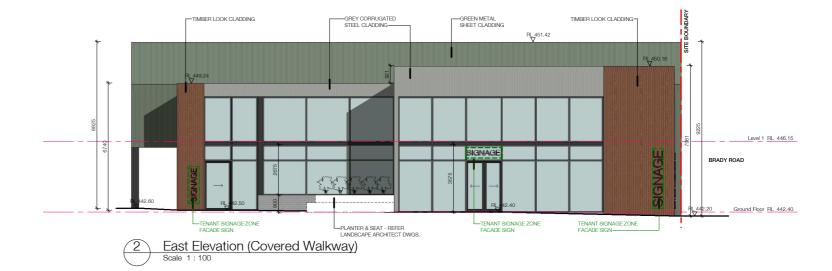

#### Site & Neighbourhood Context

- EXISTING SINGLE STOREY RESIDENTIAL PROPERTIES

A1

North Elevation - Willowbank Road
Scale 1:200

East Elevation - Brady Road
Scale 1:200

South Elevation
Scale 1:200

101-105 Willowbank Road Gisborne VIC