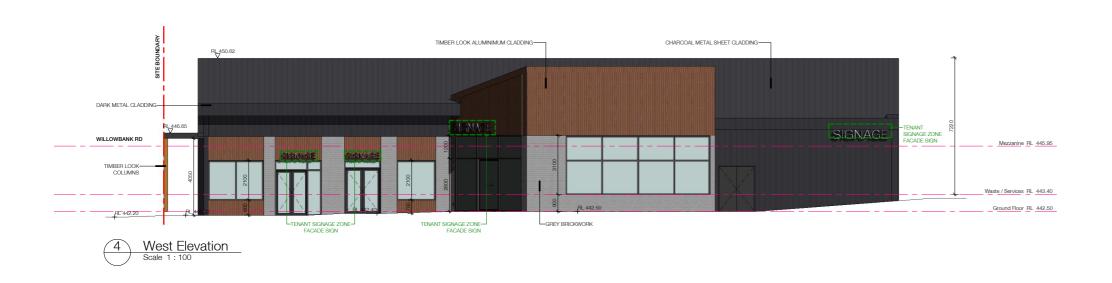

**DRAWINGS** 

1:200 @ A1

West Elevation

101-105 Willowbank Road Gisborne VIC

a

2 Building A - Section B
Scale 1:100

Building B - Section A

Scale 1:100

2 Building B - Section B
Scale 1:100