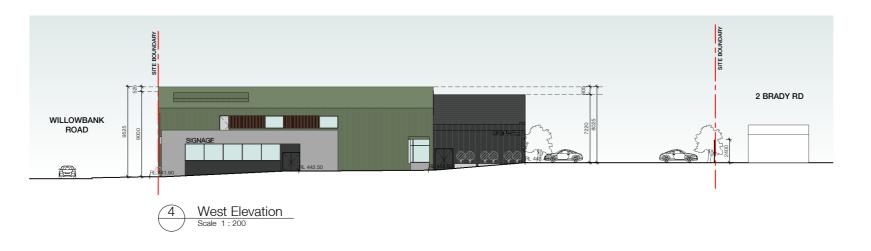

1:200 @ A1

West Elevation

101-105 Willowbank Road Gisborne VIC

a

2 Building A - Section B
Scale 1:100

Building B - Section A

Scale 1:100

2 Building B - Section B
Scale 1:100