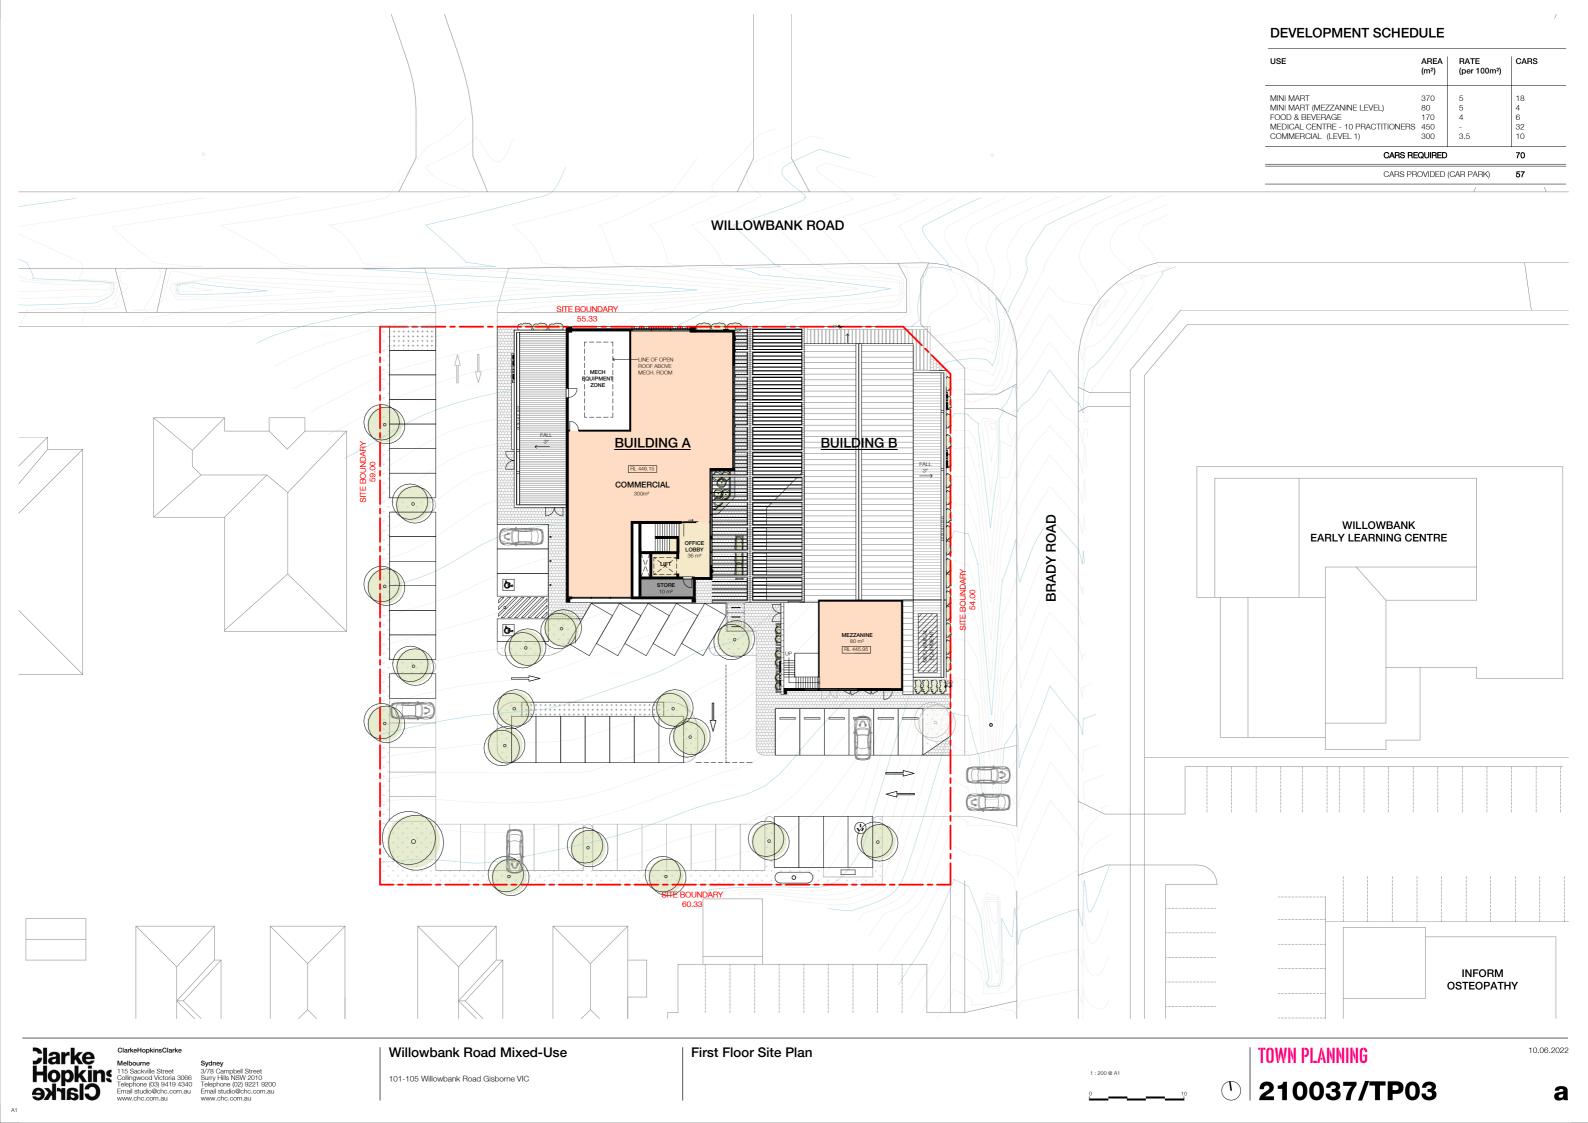

**DRAWINGS** 

#### Site & Neighbourhood Context

- EXISTING SINGLE STOREY RESIDENTIAL PROPERTIES

A1

North Elevation - Willowbank Road
Scale 1:200

East Elevation - Brady Road
Scale 1:200

South Elevation
Scale 1:200

101-105 Willowbank Road Gisborne VIC