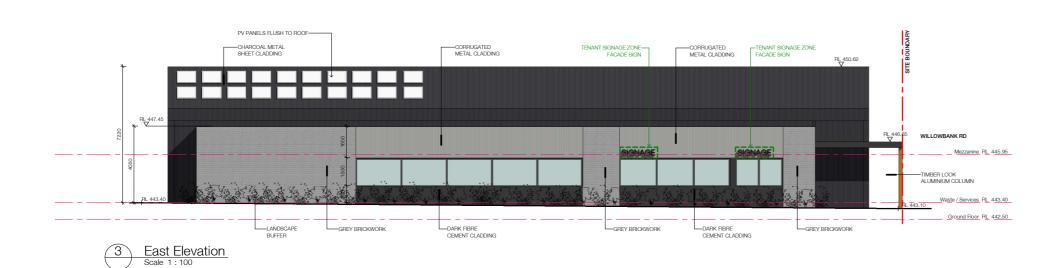

**DRAWINGS** 

#### Site & Neighbourhood Context

- EXISTING SINGLE STOREY RESIDENTIAL PROPERTIES

A1

North Elevation - Willowbank Road
Scale 1:200

East Elevation - Brady Road
Scale 1:200

South Elevation
Scale 1:200

101-105 Willowbank Road Gisborne VIC