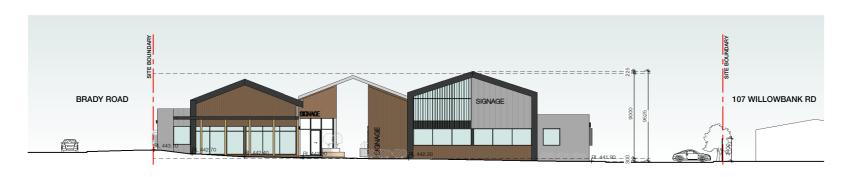

#### Site & Neighbourhood Context

- EXISTING SINGLE STOREY RESIDENTIAL PROPERTIES

A1

North Elevation - Willowbank Road
Scale 1:200

East Elevation - Brady Road
Scale 1:200

South Elevation
Scale 1:200

101-105 Willowbank Road Gisborne VIC