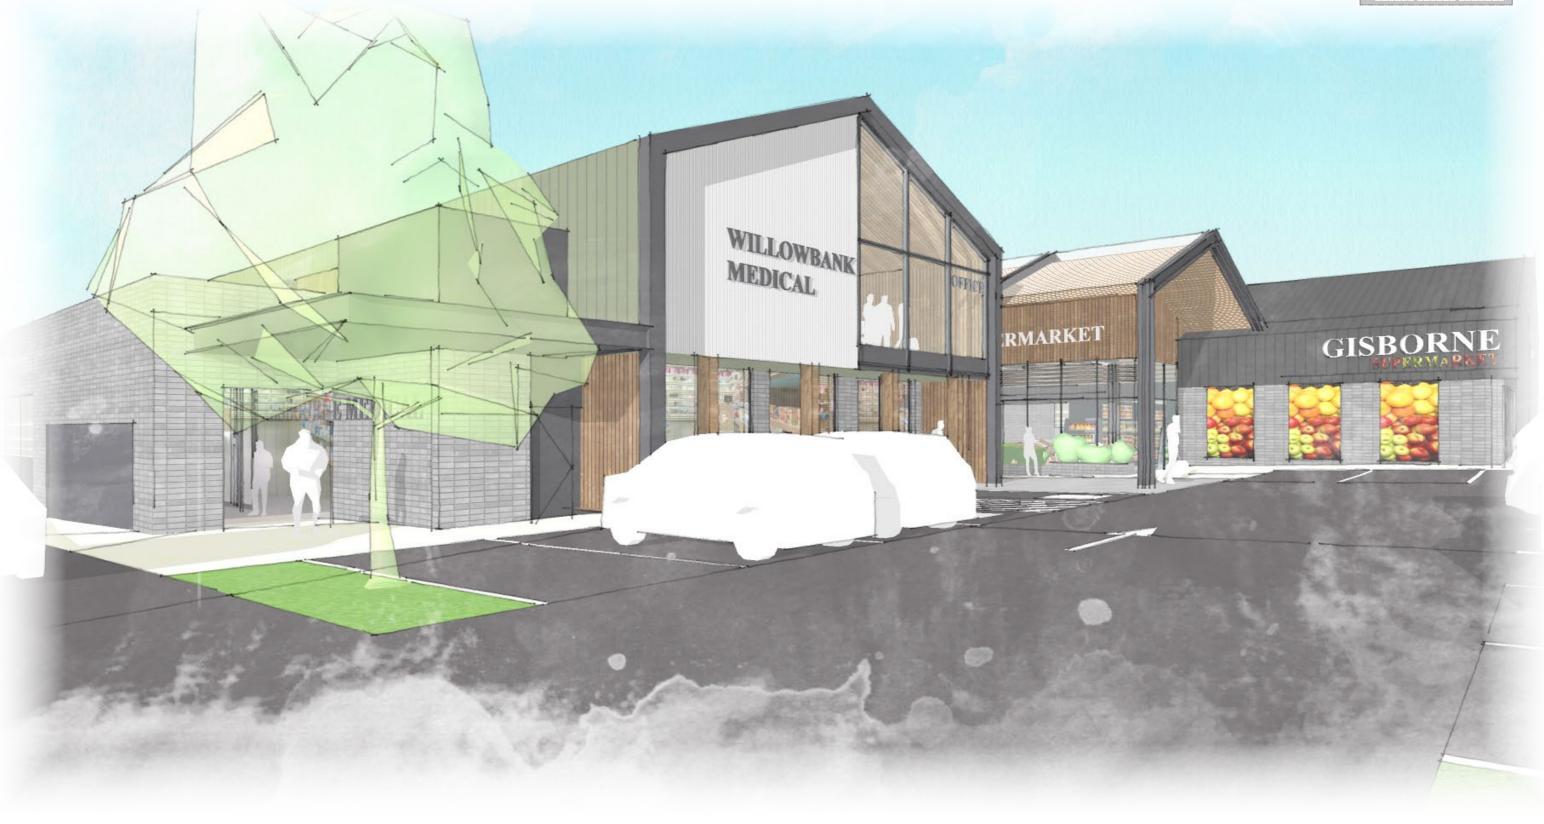

Building B - Section C

Scale 1:100

**ARTIST IMPRESSIONS & MATERIALS** 

#### **MATERIALS**

- 01. PROFILED METAL CLADDING GREEN
- 02. PROFILED METAL CLADDING LIGHT GREY
- 03. TIMBER LOOK CLADDING
- 04. TIMBER LOOK BATTENS
- 05. PROFILED METAL CLADDING DARK GREY
- 06. BRICKWORK LIGHT GREY
- 07. FEATURE TENANCY SIGNAGE
- 08. MODULAR ACOUSTIC PANEL FENCE - LIGHT GREY PAINT FINISH