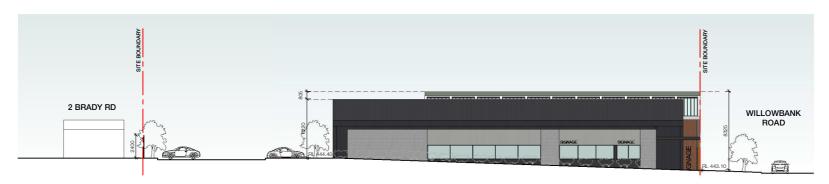

#### Site & Neighbourhood Context

- EXISTING SINGLE STOREY RESIDENTIAL PROPERTIES

A1

North Elevation - Willowbank Road
Scale 1:200

East Elevation - Brady Road
Scale 1:200

South Elevation
Scale 1:200

101-105 Willowbank Road Gisborne VIC