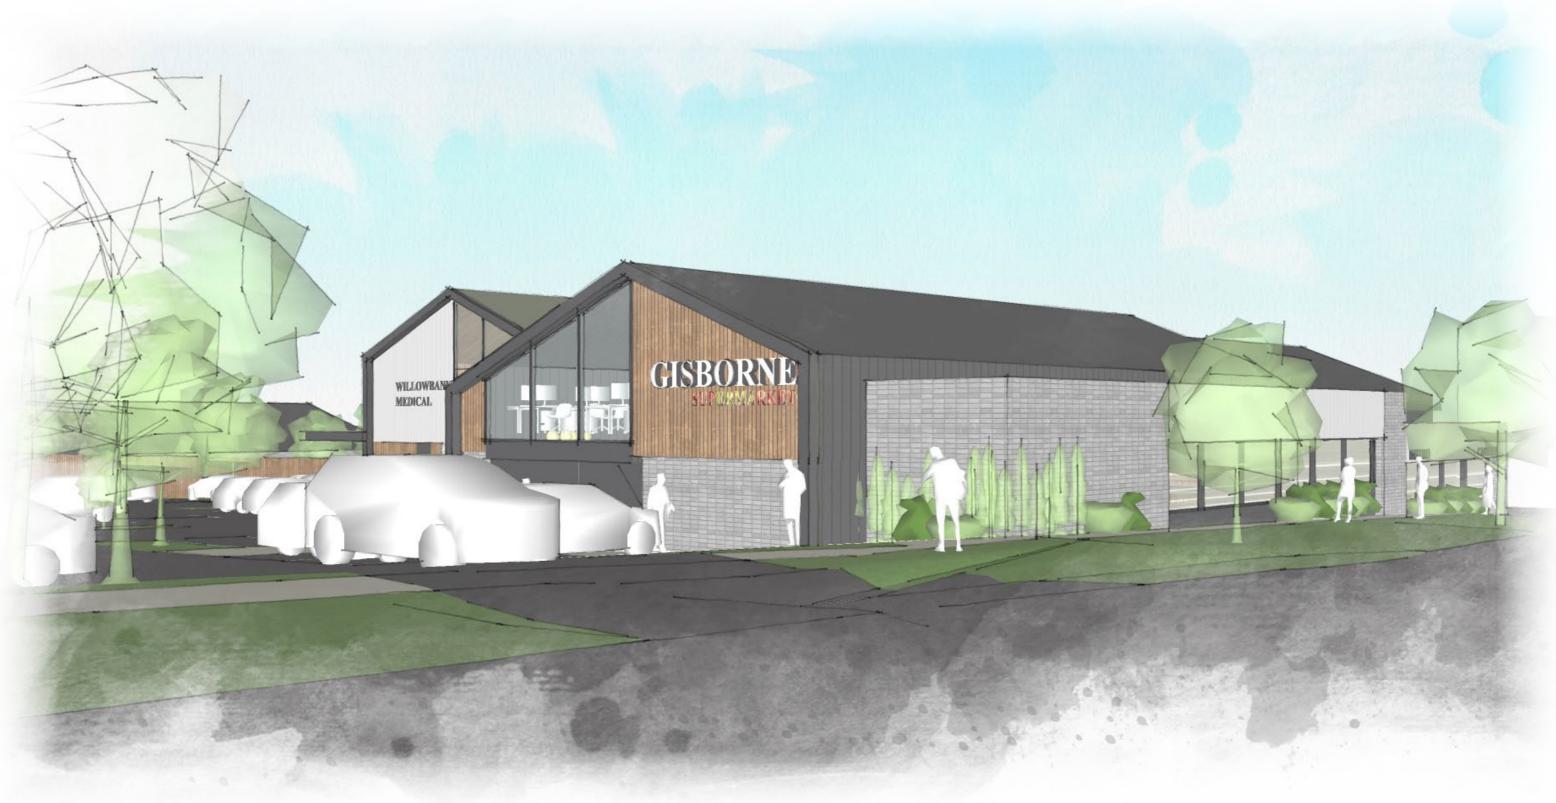

North Elevation - Willowbank Road
Scale 1:200



East Elevation - Brady Road
Scale 1:200



South Elevation
Scale 1:200



101-105 Willowbank Road Gisborne VIC

1:200 @ A1











West Elevation

101-105 Willowbank Road Gisborne VIC

a







2 Building A - Section B
Scale 1:100















Building B - Section A

Scale 1:100



2 Building B - Section B
Scale 1:100



Building B - Section C

Scale 1:100





**ARTIST IMPRESSIONS & MATERIALS** 

# 01



06









#### **MATERIALS**

- 01. PROFILED METAL CLADDING GREEN
- 02. PROFILED METAL CLADDING LIGHT GREY
- 03. TIMBER LOOK CLADDING
- 04. TIMBER LOOK BATTENS
- 05. PROFILED METAL CLADDING DARK GREY
- 06. BRICKWORK LIGHT GREY
- 07. FEATURE TENANCY SIGNAGE
- 08. MODULAR ACOUSTIC PANEL FENCE - LIGHT GREY PAINT FINISH

05

























# ed salution en sal

#### ClarkeHopkinsClarke

ABN 18 146 947 762 studio@chc.com.au www.chc.com.au

# Impact Tomorrow

#### Melbourne

L9, 700 Swanston Street Carlton VIC 3053 03 9419 4340

#### **Sydney**

L3, 78 Campbell Street Surry Hills NSW 2010 02 9221 9200

#### Disclaimer:

ClarkeHopkinsClarke Architects Pty Ltd has been commissioned to produce this Document. The Document is intended for the specific purpose for which it refers. ClarkeHopkinsClarke Architects Pty Ltd has used best endeavours to minimise inaccuracies in the Document, exercising the reasonable skill, care and diligence to be expected of an appropriately qualified and competent consultant. ClarkeHopkinsClarke Architects Pty Ltd does not make any representations or warranties in relation to information con