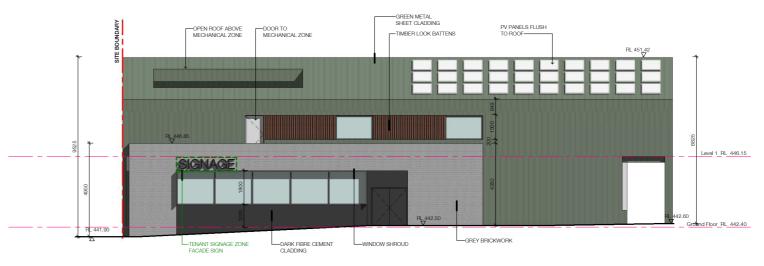

#### Site & Neighbourhood Context

- EXISTING SINGLE STOREY RESIDENTIAL PROPERTIES

A1

North Elevation - Willowbank Road
Scale 1:200

East Elevation - Brady Road
Scale 1:200

South Elevation
Scale 1:200

101-105 Willowbank Road Gisborne VIC

#### **MATERIALS**

- 01. PROFILED METAL CLADDING GREEN
- 02. PROFILED METAL CLADDING LIGHT GREY
- 03. TIMBER LOOK CLADDING
- 04. TIMBER LOOK BATTENS
- 05. PROFILED METAL CLADDING DARK GREY
- 06. BRICKWORK LIGHT GREY
- 07. FEATURE TENANCY SIGNAGE
- 08. MODULAR ACOUSTIC PANEL FENCE - LIGHT GREY PAINT FINISH