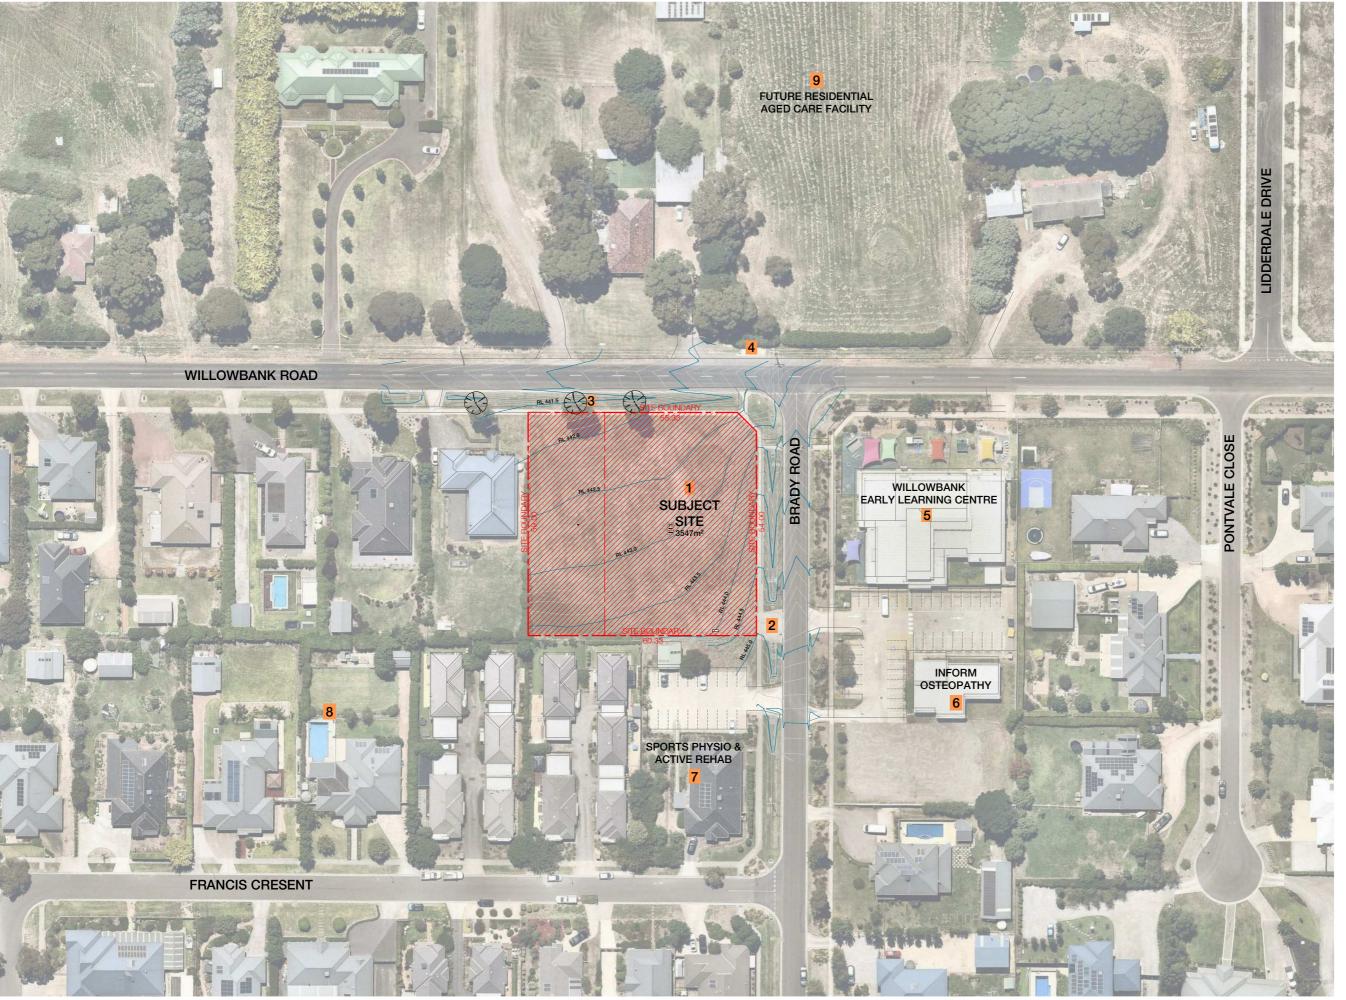

**CONTEXT ANALYSIS** 

#### Structure Plan

#### **Gisborne Futures**

- Draft Structure Plan, July 2020
- The Gisborne Structure Plan sets out the longterm strategic vision and action plan for the whole town including New Gisborne.
- Key principles of the plan include Housing, Heritage & Culture, Activity Centre Landscape & Environment, Economic Development, Transport and Community.

### **Activity Centre**

#### **Gisborne Futures**

- Within the Structure Plan, the site is identified as a future Neighbourhood Activity Centre (NAC), and will be re-zoned to Commercial 1 Zone.
- The objective of the NAC is identified to: