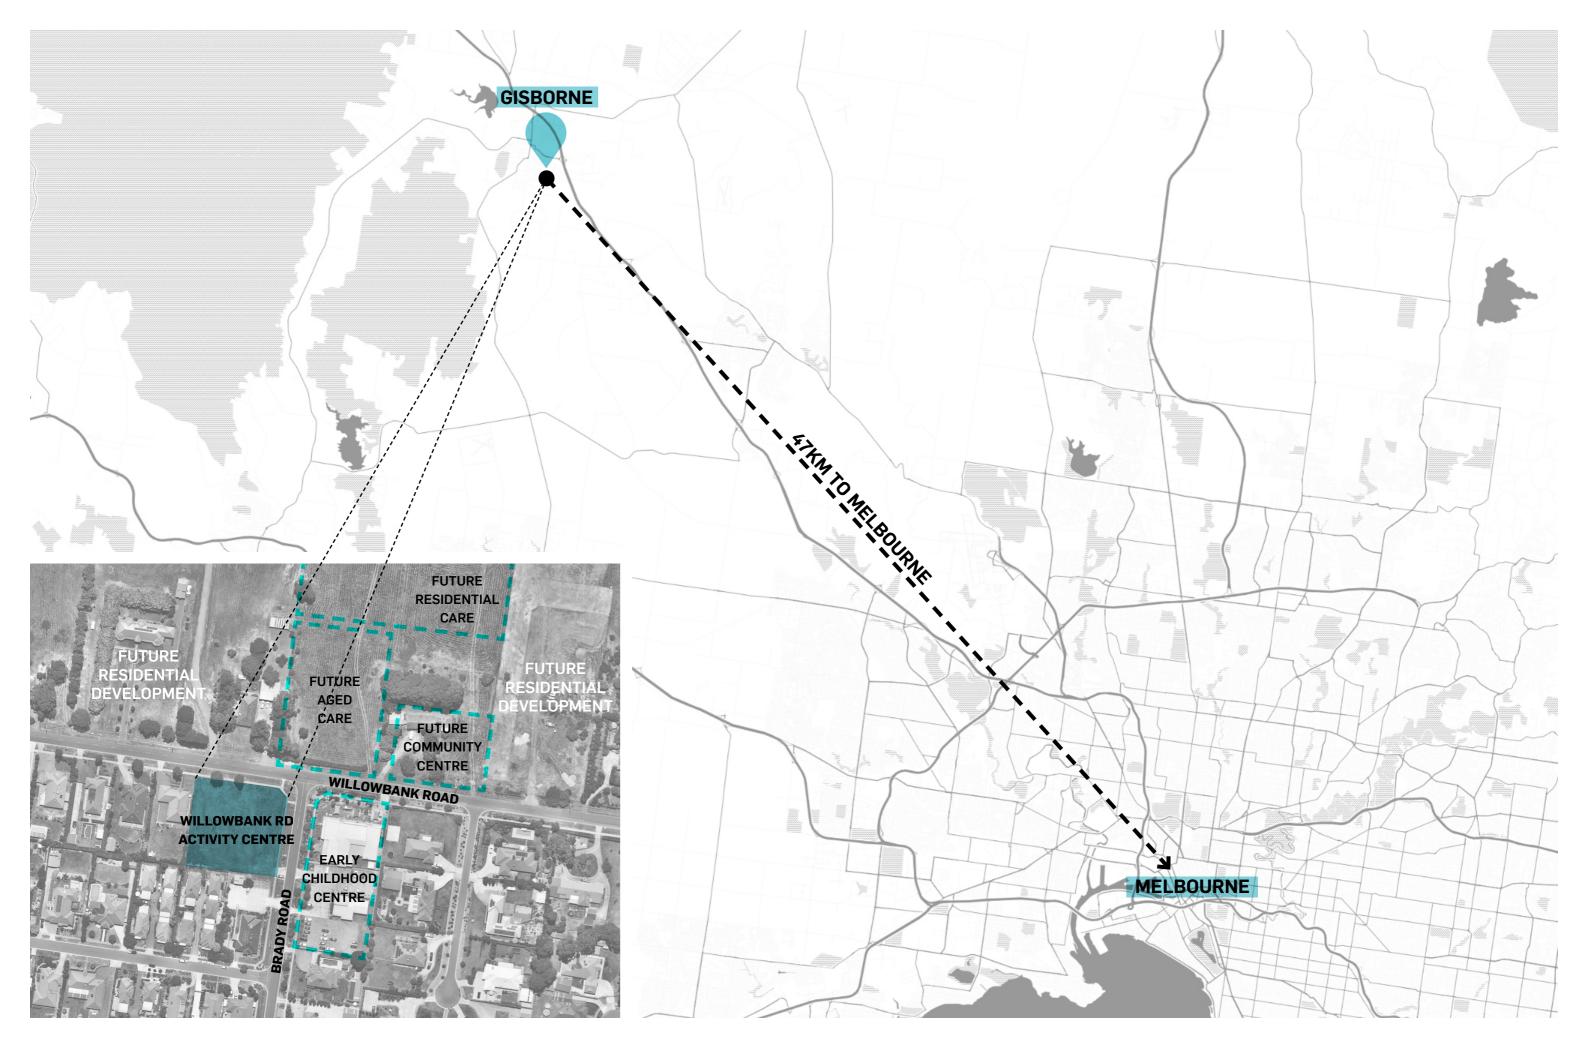

#### **Gisborne Futures**

- Draft Structure Plan, July 2020
- The Gisborne Structure Plan sets out the longterm strategic vision and action plan for the whole town including New Gisborne.
- Key principles of the plan include Housing, Heritage & Culture, Activity Centre Landscape & Environment, Economic Development, Transport and Community.

#### **Gisborne Futures**

- Within the Structure Plan, the site is identified as a future Neighbourhood Activity Centre (NAC), and will be re-zoned to Commercial 1 Zone.
- The objective of the NAC is identified to:

"Provide vibrant and attractive places for people to obtain a range of services (community and commercial) and experiences appropriate to the level of centres with the main town centre being the "heart" of the town"