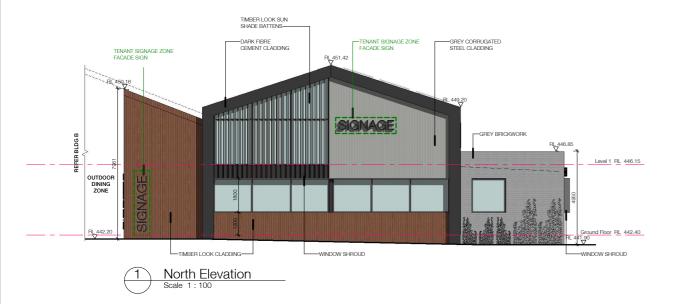

#### Site & Neighbourhood Context

- EXISTING SINGLE STOREY RESIDENTIAL PROPERTIES

A1

North Elevation - Willowbank Road
Scale 1:200

East Elevation - Brady Road
Scale 1:200

South Elevation
Scale 1:200

101-105 Willowbank Road Gisborne VIC