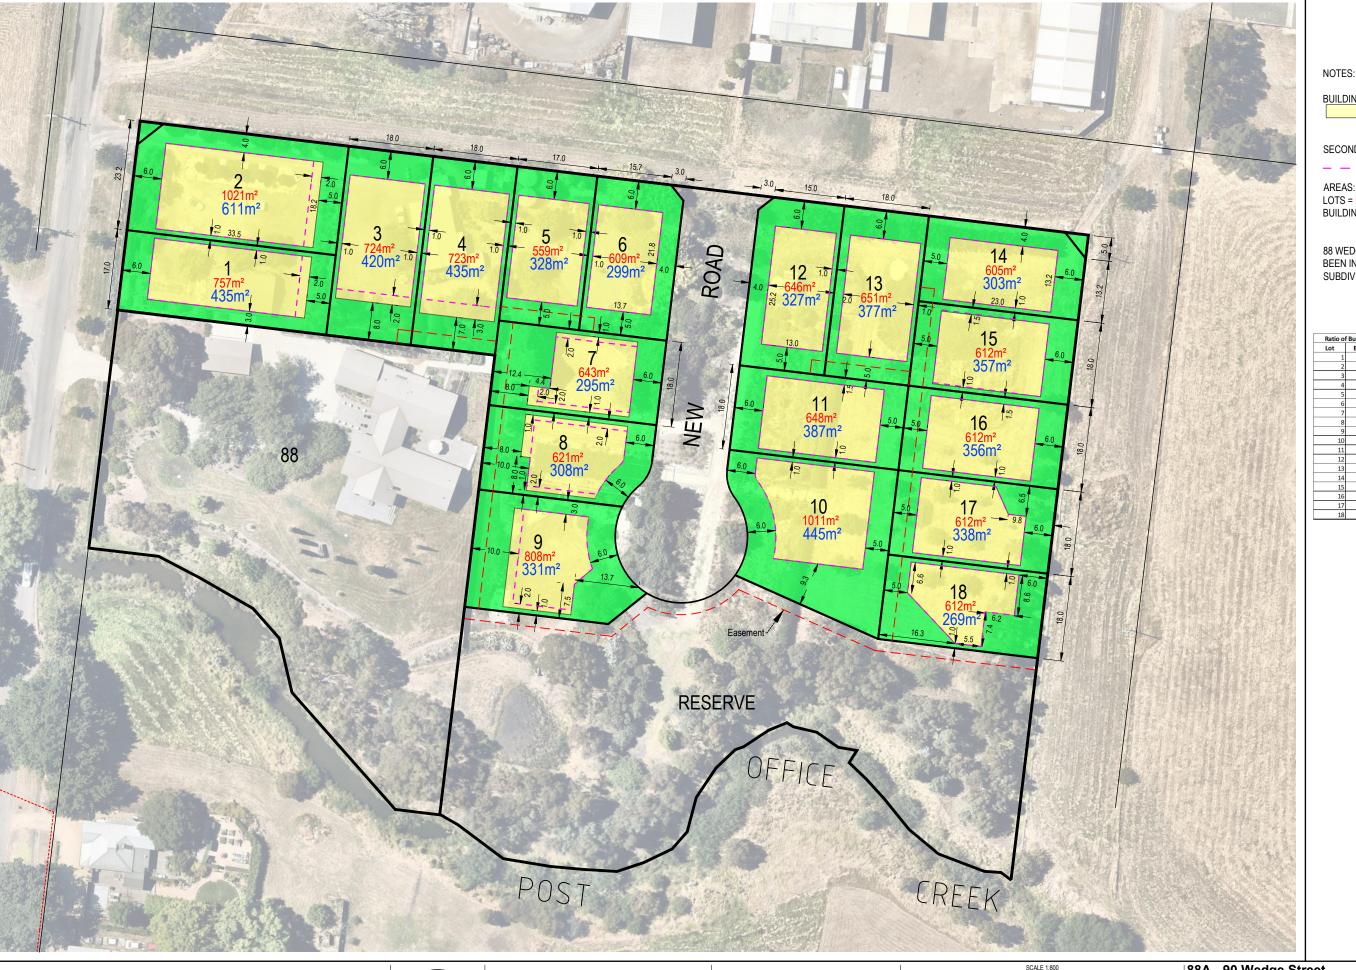

BUILDING SETBACKS: =BUILDING **ENVELOPE** 

SECOND STOREY ENVELOPE

LOTS = RED TEXT BUILDING ENVELOPE = BLUE

88 WEDGE STREET HAS NOT BEEN INCLUDED IN THE SUBDIVISION LAYOUT

|          |                |                        |              | T BE                                                                                                                                                                                                                                                                                                                                                                       |
|----------|----------------|------------------------|--------------|----------------------------------------------------------------------------------------------------------------------------------------------------------------------------------------------------------------------------------------------------------------------------------------------------------------------------------------------------------------------------|
|          |                | relope (BE) to Tot     | al Area<br>% | ¶NS                                                                                                                                                                                                                                                                                                                                                                        |
| Lot 1    | BE (m2)<br>435 | Total Area (m2)<br>757 | 57%          | IÉ.                                                                                                                                                                                                                                                                                                                                                                        |
| 2        | 611            | 1021                   | 60%          | [景                                                                                                                                                                                                                                                                                                                                                                         |
| 3        | 420            | 724                    | 58%          | 8                                                                                                                                                                                                                                                                                                                                                                          |
| 5        | 435<br>328     | 723<br>559             | 60%<br>59%   | F.S                                                                                                                                                                                                                                                                                                                                                                        |
| 6        | 299            | 609                    | 49%          | 유년<br>-                                                                                                                                                                                                                                                                                                                                                                    |
| 7        | 295            | 643                    | 46%          |                                                                                                                                                                                                                                                                                                                                                                            |
| 8        | 308            | 621                    | 50%          | AN                                                                                                                                                                                                                                                                                                                                                                         |
| 9        | 331<br>445     | 808<br>1011            | 41%<br>44%   | Ş.I.                                                                                                                                                                                                                                                                                                                                                                       |
| 11       | 387            | 648                    | 60%          |                                                                                                                                                                                                                                                                                                                                                                            |
| 12       | 327            | 646                    | 51%          | 宝点                                                                                                                                                                                                                                                                                                                                                                         |
| 13       | 377            | 651                    | 58%          | RN                                                                                                                                                                                                                                                                                                                                                                         |
| 14<br>15 | 303<br>357     | 605<br>612             | 50%<br>58%   | REF                                                                                                                                                                                                                                                                                                                                                                        |
| 16       | 356            | 612                    | 58%          |                                                                                                                                                                                                                                                                                                                                                                            |
| 17       | 338            | 612                    | 55%          | SCI<br>1BCI                                                                                                                                                                                                                                                                                                                                                                |
| 18       | 269            | 612                    | 44%          | 28                                                                                                                                                                                                                                                                                                                                                                         |
| et<br>AN |                |                        |              | IS IS AN UNCONTROLLED DOCUMENT AND WILL NOT BE UPDATED. IT IS THE RESPONSIBILITY OF THE USER TO CONFIRM THAT THIS IS A CURRENT COPY AND SUITABLE FOR THE PROPOSED USE - THIS SHEET MUST BE TE: 21/03/2025 FILE: C1/12D/DATATTOM/RIGO-12DS01/13/233 - ADTS PL AS TRUSTEE FOR THE JASPER FAMILY TRUST, KYNETON_2762PLAN00/CAD/OTHER/13/23/31 BUILDING ENVELOPE PLAN REVE DWG |

F AMEND BUILDING ENVELOPES AS PER TREE REMOVAL PLAN E AMEND BUILDING ENVELOPES AS PER TREE REMOVAL PLAN

ADD SECOND STOREY ENVELOPES

AMEND BUILDING ENVELOPES AS PER TREE REMOVAL PLAN

B AMENDED LOT 10 & 18 BUILDING ENVELOPE & AMENDED SIDE SETBACKS
A BUILDING ENVELOPE PLAN BB BY 06/03/23 SR EK 22/03/22 REVISION DES DWG CHK DATE

HEAD OFFICE: 57 MYERS STREET BENDIGO PH 03 5445 8700 ABN 11 103 336 358 WWW.TOMKINSON.COM

88A - 90 Wedge Street Kyneton BUILDING ENVELOPE PLAN

AUTHORITY: Macedon Ranges Shire CLIENT: ADTS P/L

PROJECT & DWG No: