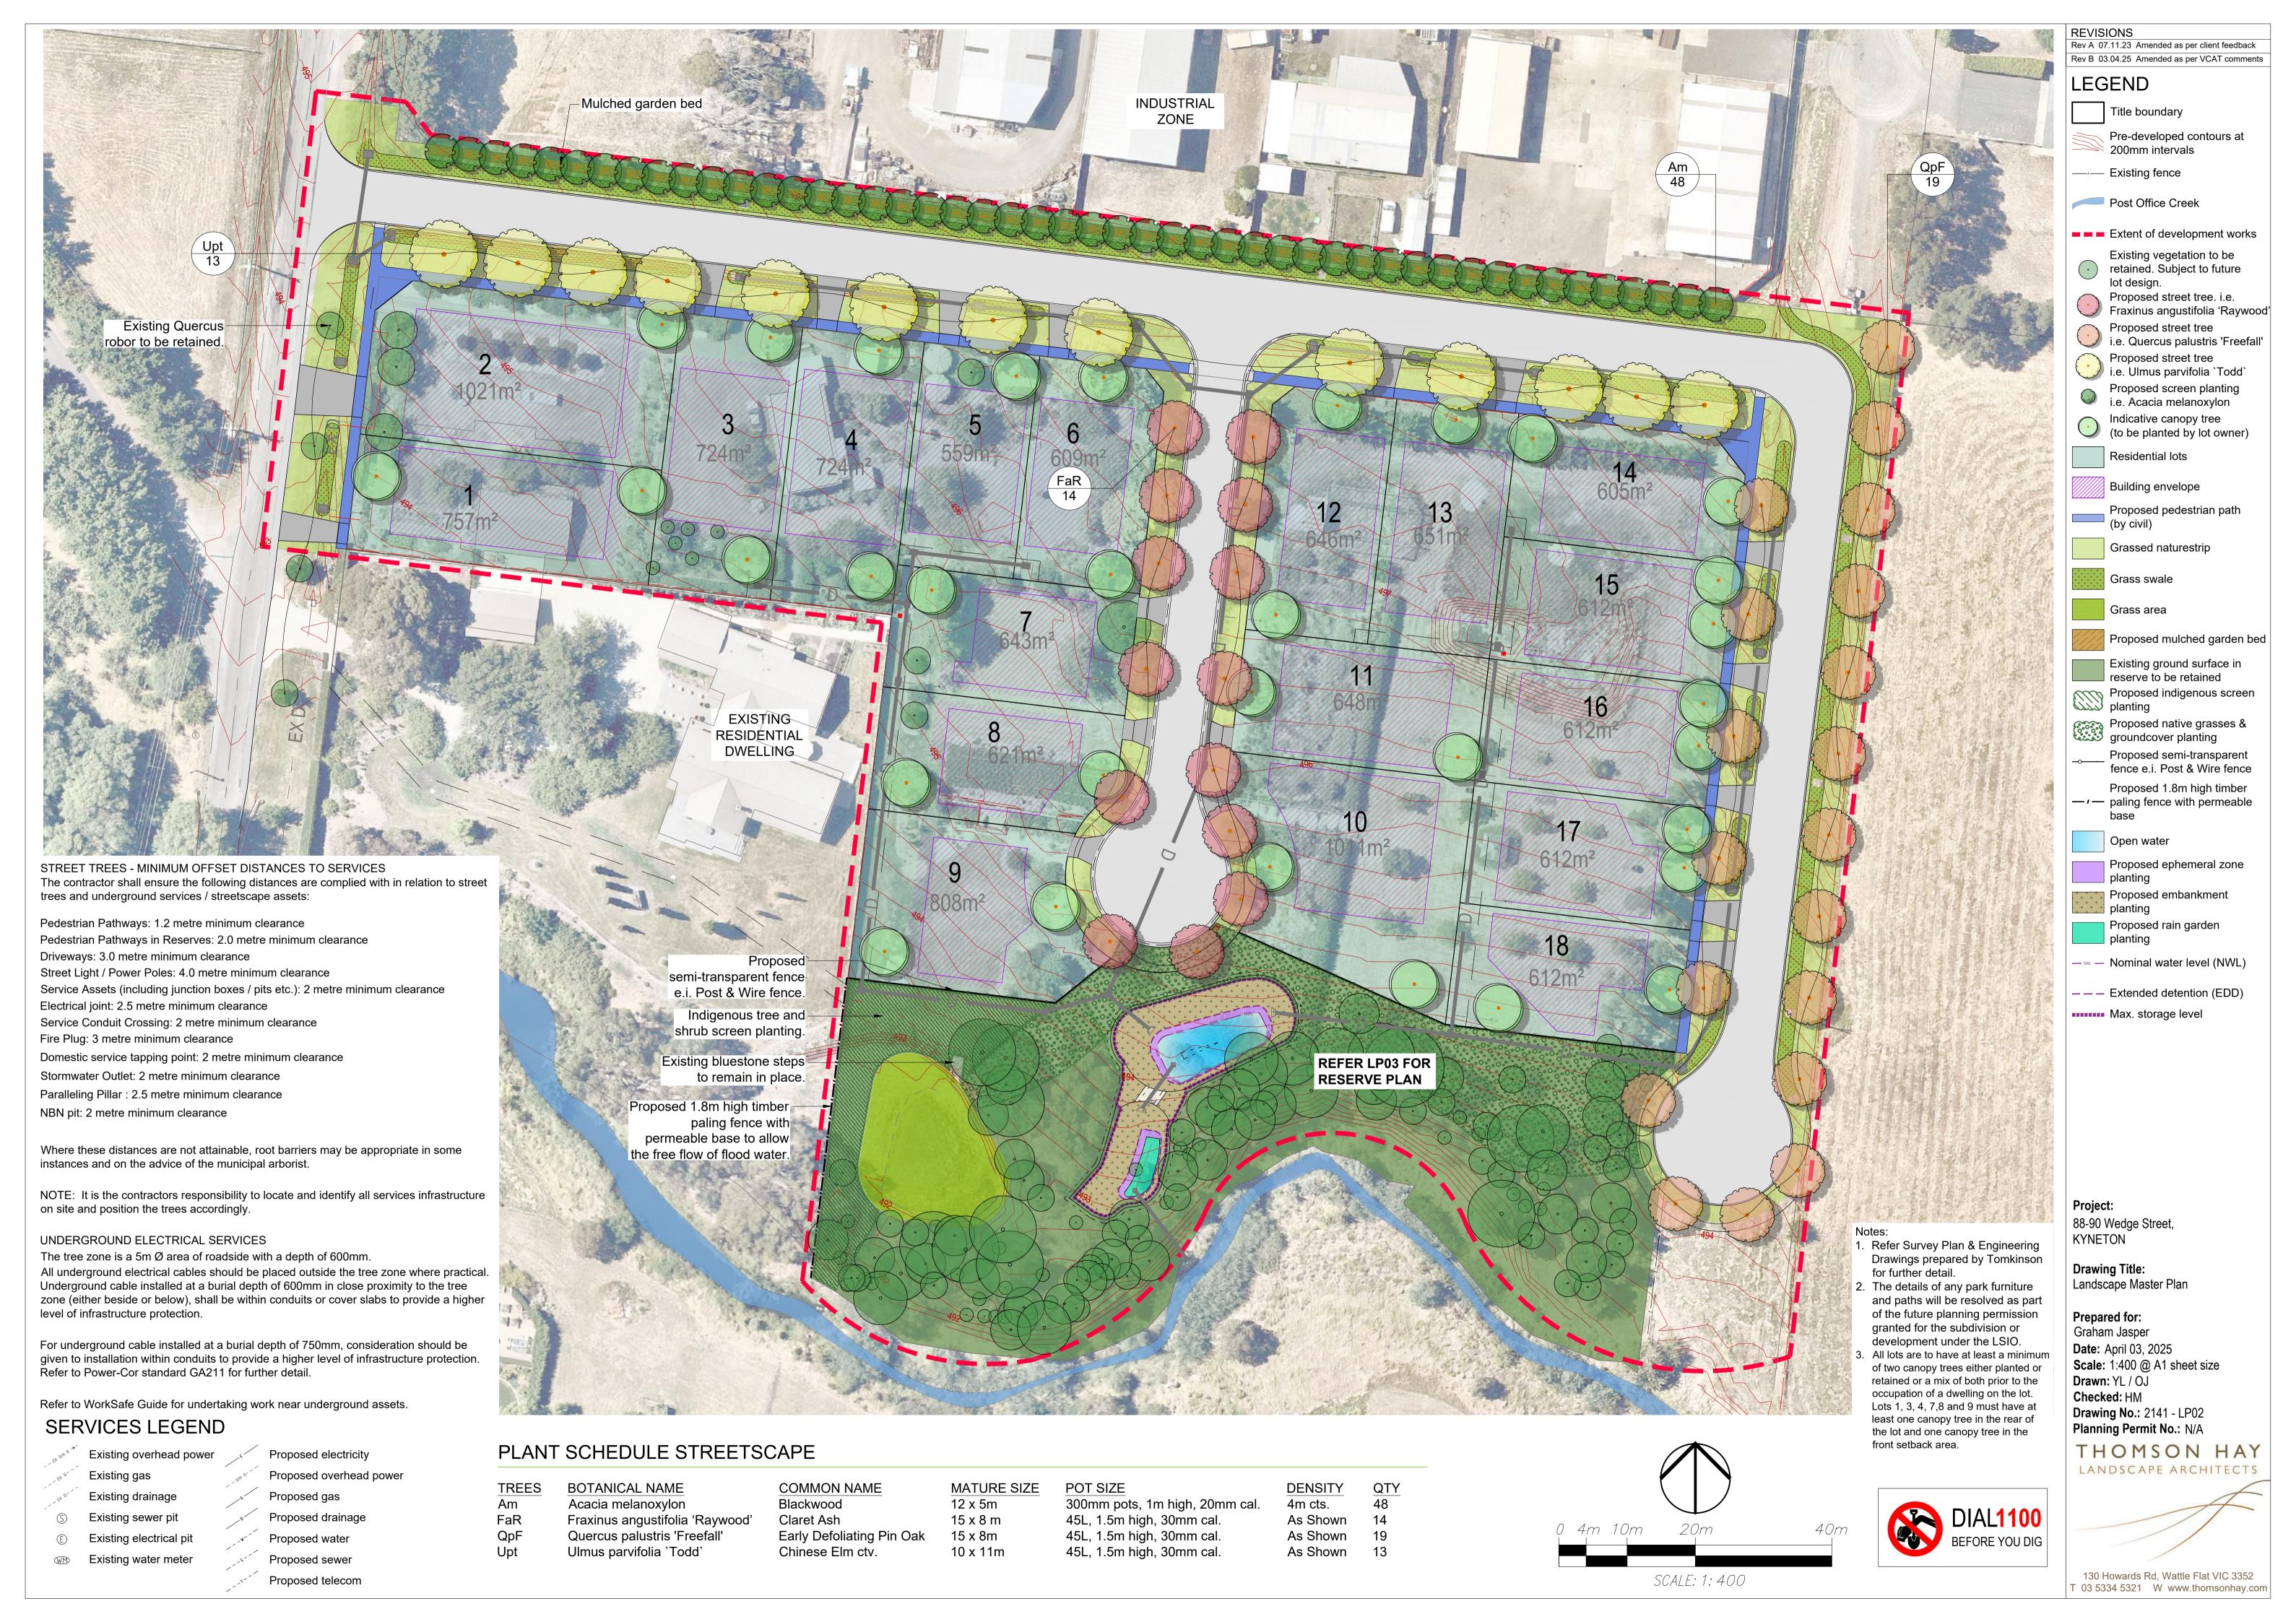

SUITABLE FOR THE PROPOSED USE - THIS SHEET MUST BE TE: 21/03/2025 FILE: C1/12D/DATATTOM/RIGO-12DS01/13/233 - ADTS PL AS TRUSTEE FOR THE JASPER FAMILY TRUST, KYNETON_2762PLAN00/CAD/OTHER/13/23/31 BUILDING ENVELOPE PLAN REVE DWG |

F AMEND BUILDING ENVELOPES AS PER TREE REMOVAL PLAN E AMEND BUILDING ENVELOPES AS PER TREE REMOVAL PLAN

ADD SECOND STOREY ENVELOPES

AMEND BUILDING ENVELOPES AS PER TREE REMOVAL PLAN

B AMENDED LOT 10 & 18 BUILDING ENVELOPE & AMENDED SIDE SETBACKS
A BUILDING ENVELOPE PLAN BB BY 06/03/23 SR EK 22/03/22 REVISION DES DWG CHK DATE





HEAD OFFICE: 57 MYERS STREET BENDIGO PH 03 5445 8700 ABN 11 103 336 358 WWW.TOMKINSON.COM



88A - 90 Wedge Street Kyneton BUILDING ENVELOPE PLAN

AUTHORITY: Macedon Ranges Shire CLIENT: ADTS P/L

PROJECT & DWG No:

1326301 PROSUB F





: MINOR AMENDMENTS

MINOR AMENDMENTS A AS SUBMITTED TO CLIENT REVISION

BB ME 21/03/25 BB ME 25/02/25 ZD ME 20/01/25 DES DWG CHK DATE







TREE PLAN REMOVAL/RETENTION PLAN

MACEDON RANGES SHIIRE