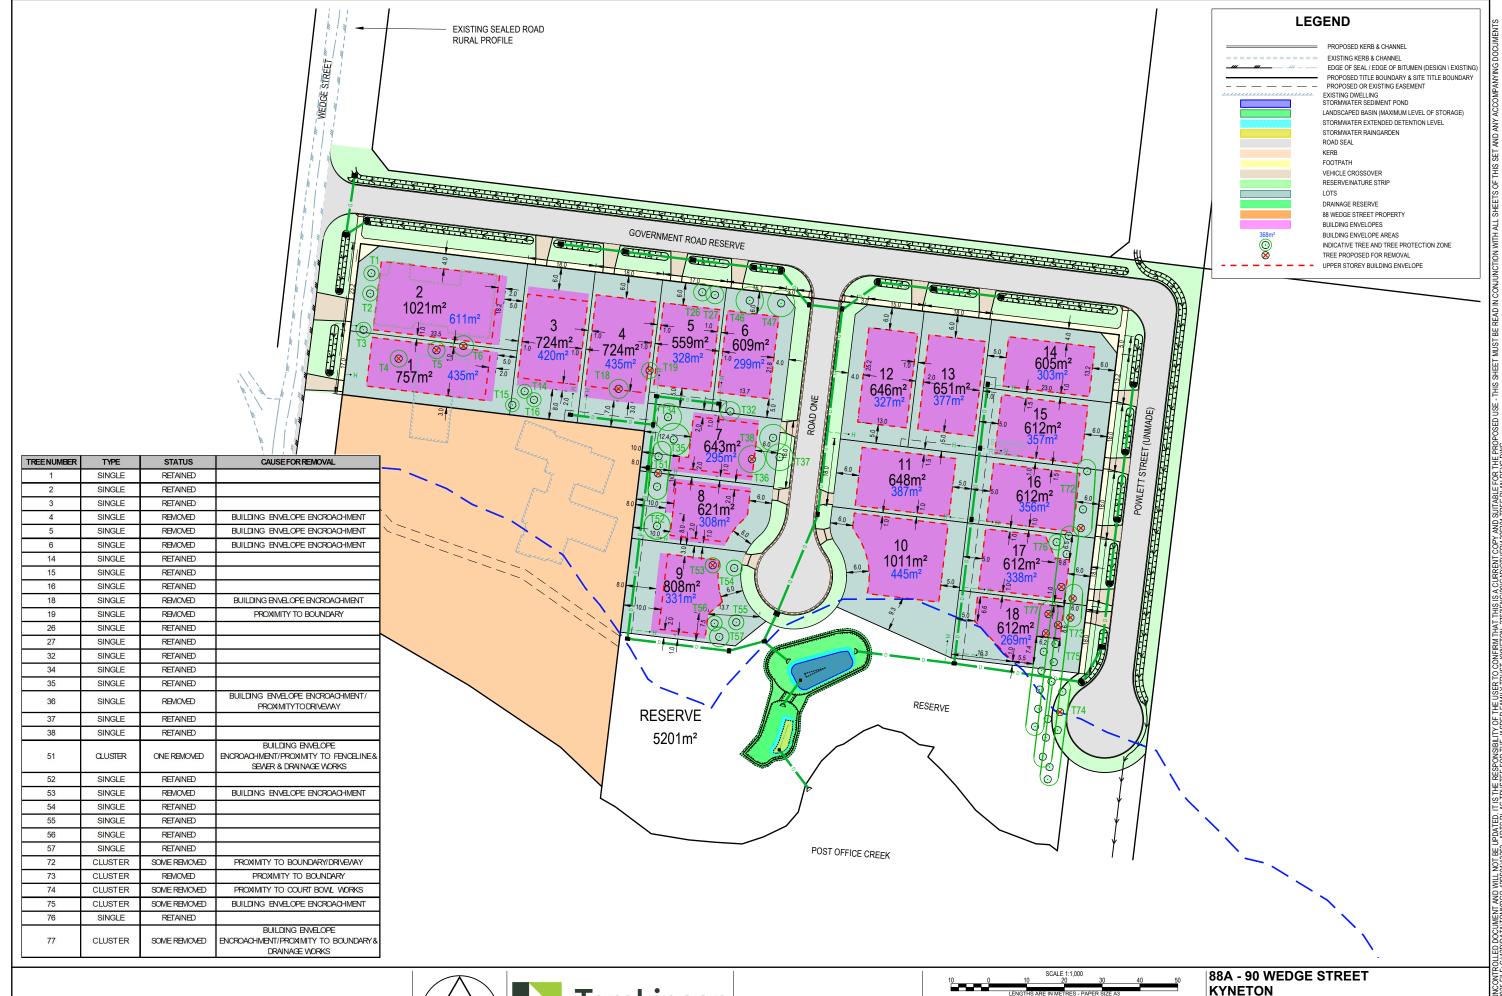

BUILDING SETBACKS: =BUILDING **ENVELOPE** 

SECOND STOREY ENVELOPE

LOTS = RED TEXT BUILDING ENVELOPE = BLUE

88 WEDGE STREET HAS NOT BEEN INCLUDED IN THE SUBDIVISION LAYOUT

|          |                |                        |              | T BE                                                                                                                                                                                                                                                                                                                                                                       |
|----------|----------------|------------------------|--------------|----------------------------------------------------------------------------------------------------------------------------------------------------------------------------------------------------------------------------------------------------------------------------------------------------------------------------------------------------------------------------|
|          |                | relope (BE) to Tot     | al Area<br>% | ¶NS                                                                                                                                                                                                                                                                                                                                                                        |
| Lot 1    | BE (m2)<br>435 | Total Area (m2)<br>757 | 57%          | IÉ.                                                                                                                                                                                                                                                                                                                                                                        |
| 2        | 611            | 1021                   | 60%          | [景                                                                                                                                                                                                                                                                                                                                                                         |
| 3        | 420            | 724                    | 58%          | 8                                                                                                                                                                                                                                                                                                                                                                          |
| 5        | 435<br>328     | 723<br>559             | 60%<br>59%   | F.S                                                                                                                                                                                                                                                                                                                                                                        |
| 6        | 299            | 609                    | 49%          | 유년<br>-                                                                                                                                                                                                                                                                                                                                                                    |
| 7        | 295            | 643                    | 46%          |                                                                                                                                                                                                                                                                                                                                                                            |
| 8        | 308            | 621                    | 50%          | AN                                                                                                                                                                                                                                                                                                                                                                         |
| 9        | 331<br>445     | 808<br>1011            | 41%<br>44%   | Ş.I.                                                                                                                                                                                                                                                                                                                                                                       |
| 11       | 387            | 648                    | 60%          |                                                                                                                                                                                                                                                                                                                                                                            |
| 12       | 327            | 646                    | 51%          | 宝点                                                                                                                                                                                                                                                                                                                                                                         |
| 13       | 377            | 651                    | 58%          | RN                                                                                                                                                                                                                                                                                                                                                                         |
| 14<br>15 | 303<br>357     | 605<br>612             | 50%<br>58%   | REF                                                                                                                                                                                                                                                                                                                                                                        |
| 16       | 356            | 612                    | 58%          |                                                                                                                                                                                                                                                                                                                                                                            |
| 17       | 338            | 612                    | 55%          | SCI<br>1BCI                                                                                                                                                                                                                                                                                                                                                                |
| 18       | 269            | 612                    | 44%          | 28                                                                                                                                                                                                                                                                                                                                                                         |
| et<br>AN |                |                        |              | IS IS AN UNCONTROLLED DOCUMENT AND WILL NOT BE UPDATED. IT IS THE RESPONSIBILITY OF THE USER TO CONFIRM THAT THIS IS A CURRENT COPY AND SUITABLE FOR THE PROPOSED USE - THIS SHEET MUST BE TE: 21/03/2025 FILE: C1/12D/DATATTOM/RIGO-12DS01/13/233 - ADTS PL AS TRUSTEE FOR THE JASPER FAMILY TRUST, KYNETON_2762PLAN00/CAD/OTHER/13/23/31 BUILDING ENVELOPE PLAN REVE DWG |

F AMEND BUILDING ENVELOPES AS PER TREE REMOVAL PLAN E AMEND BUILDING ENVELOPES AS PER TREE REMOVAL PLAN

ADD SECOND STOREY ENVELOPES

AMEND BUILDING ENVELOPES AS PER TREE REMOVAL PLAN

B AMENDED LOT 10 & 18 BUILDING ENVELOPE & AMENDED SIDE SETBACKS
A BUILDING ENVELOPE PLAN BB BY 06/03/23 SR EK 22/03/22 REVISION DES DWG CHK DATE

HEAD OFFICE: 57 MYERS STREET BENDIGO PH 03 5445 8700 ABN 11 103 336 358 WWW.TOMKINSON.COM

88A - 90 Wedge Street Kyneton BUILDING ENVELOPE PLAN

AUTHORITY: Macedon Ranges Shire CLIENT: ADTS P/L

PROJECT & DWG No:

1326301 PROSUB F

: MINOR AMENDMENTS

MINOR AMENDMENTS A AS SUBMITTED TO CLIENT REVISION

BB ME 21/03/25 BB ME 25/02/25 ZD ME 20/01/25 DES DWG CHK DATE

TREE PLAN REMOVAL/RETENTION PLAN

MACEDON RANGES SHIIRE