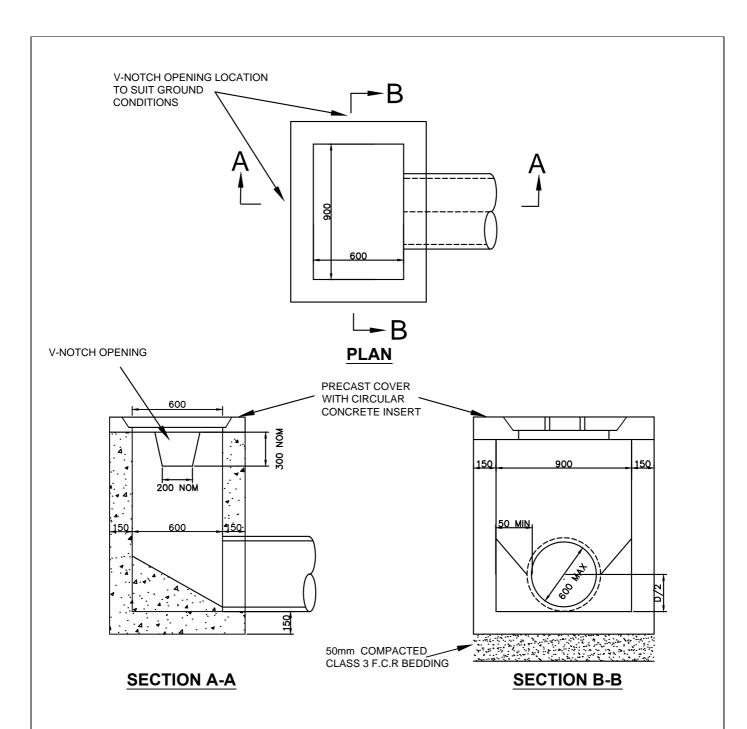

## NOTES:

- ALL WALLS TO BE MINIMUM 150mm THICK
- THE TOP OF THE PIT SHALL MATCH THE FINISHED SURFACE LEVEL
- CLASS B CIRCULAR CONCRETE INSERT AND PRECAST LID SHALL BE USED IN EASEMENTS AND RESERVES
- CLASS D SHALL BE USED WHEN PIT IS LOCATED IN ROAD RESERVE WITHIN 1m OF VEHICLE CARRIAGEWAY ALSO SEE VICROADS SD 1051
- PROVIDE STEP IRONS FOR PIT DEPTH EXCEEDING 1.0m 5.
- CONCRETE STRENGTH 25MPa AT 28 DAYS PIT TO BE HAUNCHED

| Macedon Ranges Shire Council |          |          | V-NOTCH PIT    | DRAWN BY:<br>C.B. |
|------------------------------|----------|----------|----------------|-------------------|
|                              |          |          |                | CHECKED : L.T     |
| REVISION                     | DATE     | APPROVED | (Not To Scale) | DATE:             |
| 1. 2                         | 7.9.2010 | J.G.     |                | 05.04.13          |
| 2. 5                         | .04.2013 | L.T.     |                | SD 016            |
| 3.                           |          |          |                |                   |