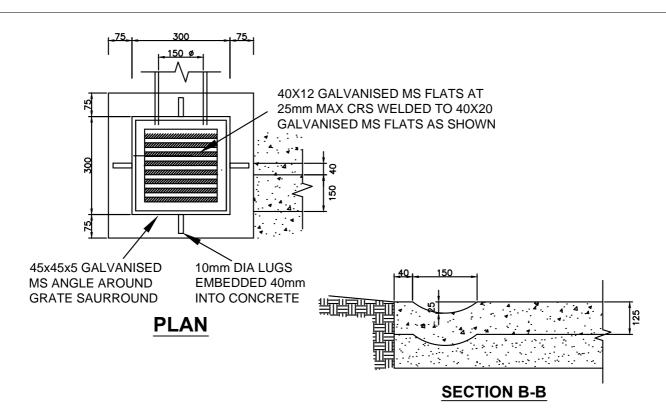

## **GRATED PIT IN FOOTPATH**

(Not To Scale)
SUBJECT TO COUNCIL APPROVAL

| DRAWN BY:<br>C.B. |    |
|-------------------|----|
| CHECKED :         | L. |
| DATE:<br>05.04.13 |    |
| SD 018            |    |