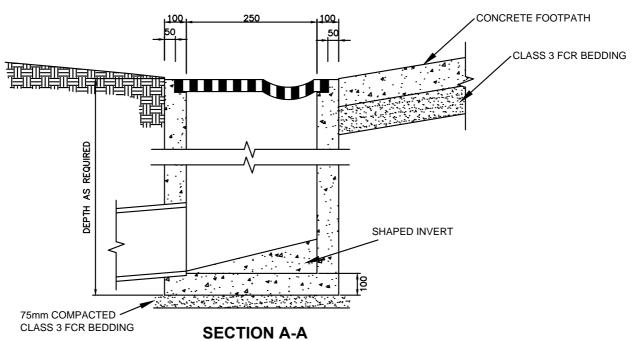

## NOTES:

- THESE PITS WILL ONLY BE ALLOWED IN CIRCUMSTANCES WHERE IT CAN BE DEMONSTRATED THAT THE FOOTPATH/NATURE STRIP CANNOT BE GRADED TO THE ROADWAY DRAINAGE
- 2. WHERE AUXILIARY CHANNEL FORMS PART OF THE VEHICULAR ENTRANCE, CONCRETE IS TO BE INCREASED TO 150 DEPTH
- 3. CHANNEL TO BE POURED INTEGRALLY WITH FOOTPATH
- 4. CONCRETE TO BE 25 Mpa AT 28 DAYS

## **GRATED PIT IN FOOTPATH**

(Not To Scale)
SUBJECT TO COUNCIL APPROVAL

| DRAWN BY:<br>C.B. |    |
|-------------------|----|
| CHECKED :         | L. |
| DATE:<br>05.04.13 |    |
| SD 018            |    |