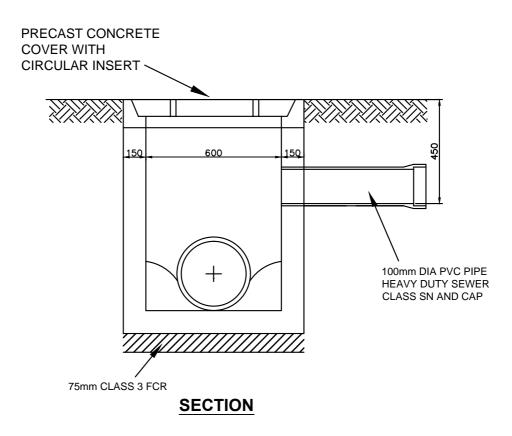

## NOTES:

- 1. PITS TO BE 900 X 600 SIZE MINIMUM
- 2. THE TOP OF THE PIT SHALL MATCH THE FINISHED SURFACE LEVEL
- CLASS 'B' CIRCULAR CONCRETE INSERT AND PRECAST LID SHALL BE USED IN EASEMENTS AND RESERVES AS PER SD 019.
- 4. CLASS 'D' SHALL BE USED WHEN PIT IS LOCATED IN ROAD RESERVE WITHIN 1m OF VEHICLE CARRIAGEWAY
  - AS PER SD019, ALSO SEE VICROADS SD 1051
- 5. ALL JOINTS ON PVC PIPE TO BE SEALED WITH SOLVENT WELD CEMENT ( TYPE N OR P), OR RUBBER RING JOINT
- 6. CONCRETE STRENGTH 25MPa AT 28 DAYS

5.04.2013

PROPERTY (HOUSE)
CONNECTION TO
EASEMENT DRAIN PIT

(Not To Scale).

| DRAWN BY:<br>C.B. |
|-------------------|
| CHECKED : L.      |
| DATE:<br>05.04.13 |
| SD 023            |