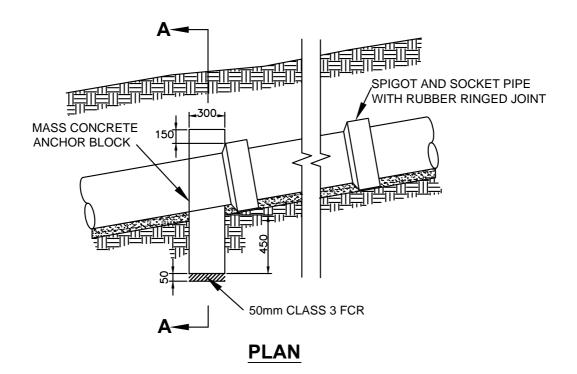

## **SECTION A-A**

## NOTES:

2.

- ANCHOR BLOCKS SHALL BE USED WHERE THE PIPE SLOPE IS STEEPER THAN 1 IN 6 AND PIPE LENGTH IS GREATER THAN 15M
- 2. ANCHOR BLOCKS CHALL BE LOCATED AT THE NEAREST JOINT:

APPROXIMATELY 2400mm FROM THE LOWER END THEN AT;

6m SPACING FOR LENGTHS 15m-30m OR 10m SPACING FOR LENGTHS 30m-40m OR 15m SPACING FOR GREATER THAN 40m

3. CONCRETE STRENGTH TO BE 25Mpa AT 28DAYS

L.T.

| Macedon Ranges Shire Council |           |          |
|------------------------------|-----------|----------|
| REVISION                     | DATE      | APPROVED |
| •                            | 6.06.2008 | J.G.     |

5.04.2013

## ANCHOR BLOCK FOR PIPES UP TO 600mm DIA

(Not To Scale)

| DRAWN BY:<br>C.B. |                                |
|-------------------|--------------------------------|
| CHECKED :         | L.T                            |
| DATE:<br>05.04.13 |                                |
| SD 022            |                                |
|                   | C.B.  CHECKED:  DATE: 05.04.13 |