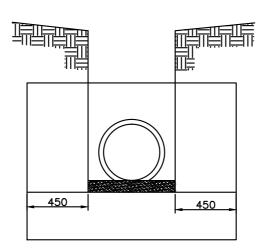

## **SECTION A-A**

## NOTES:

2.

- ANCHOR BLOCKS SHALL BE USED WHERE THE PIPE SLOPE IS STEEPER THAN 1 IN 6 AND PIPE LENGTH IS GREATER THAN 15M
- 2. ANCHOR BLOCKS CHALL BE LOCATED AT THE NEAREST JOINT:

APPROXIMATELY 2400mm FROM THE LOWER END THEN AT;

6m SPACING FOR LENGTHS 15m-30m OR 10m SPACING FOR LENGTHS 30m-40m OR 15m SPACING FOR GREATER THAN 40m

3. CONCRETE STRENGTH TO BE 25Mpa AT 28DAYS

L.T.

| Macedon Ranges Shire Council |           |          |
|------------------------------|-----------|----------|
| REVISION                     | DATE      | APPROVED |
| •                            | 6.06.2008 | J.G.     |

5.04.2013

## ANCHOR BLOCK FOR PIPES UP TO 600mm DIA

(Not To Scale)

| DRAWN BY:<br>C.B. |                                |
|-------------------|--------------------------------|
| CHECKED :         | L.T                            |
| DATE:<br>05.04.13 |                                |
| SD 022            |                                |
|                   | C.B.  CHECKED:  DATE: 05.04.13 |