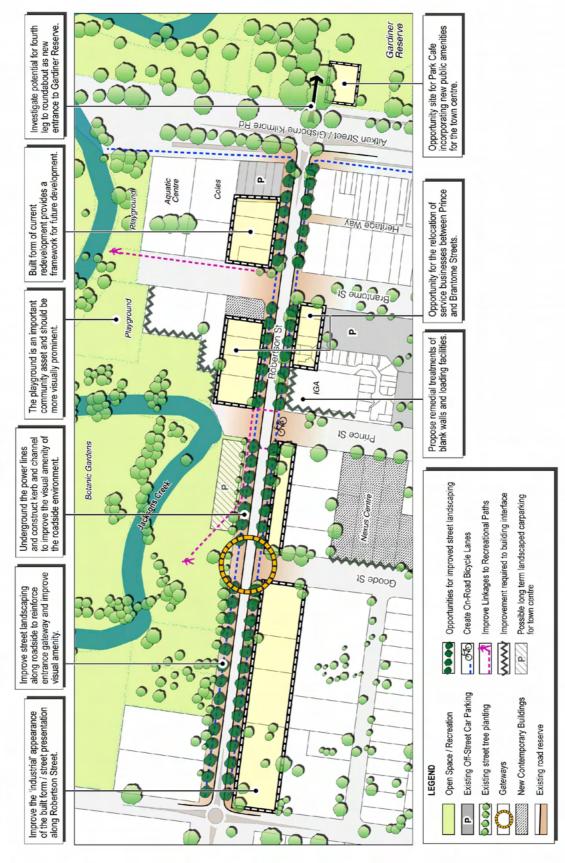

The Concept Plan on the following page includes suggestions of how this streetscape could be improved as an entry point to the Town Centre.

© 2008 plăn|i'sphēre 60

## Concept Plan Robertson Street (Bacchus Marsh Entrance)

© 2008 plănji'sphēre 61