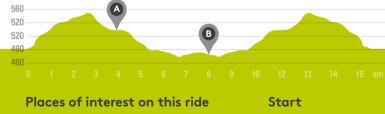

## The Federation Trail

Rating **Easy**Distance **16km**Elevation **159m**Ride Time **40m** 

Running parallel to Melbourne-Lancefield Road on the Federation Trail, this ride mostly travels along a dedicated shared path for cyclists and pedestrians. As you leave Romsey's main street, the trail becomes a well-formed granitic sand surface and the surroundings transform from classic Australian architecture to expanses of rolling farmland. Enjoy a meal in Lancefield or treat yourself post-ride with lunch at one of Romsey's cafés or restaurants.

- A Take in the picturesque rural vistas as you make your way between Romsey and Lancefield.
- **B** Fill your hamper at the Lancefield Farmers' Market on the fourth Saturday of the month, then ride back to Lions Park Reserve in Romsey for a picnic.