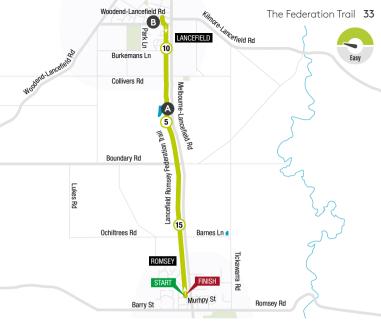

## The Federation Trail

Rating **Easy**Distance **16km**Elevation **159m**Ride Time **40m** 

Running parallel to Melbourne-Lancefield Road on the Federation Trail, this ride mostly travels along a dedicated shared path for cyclists and pedestrians. As you leave Romsey's main street, the trail becomes a well-formed granitic sand surface and the surroundings transform from classic Australian architecture to expanses of rolling farmland. Enjoy a meal in Lancefield or treat yourself post-ride with lunch at one of Romsey's cafés or restaurants.

- A Take in the picturesque rural vistas as you make your way between Romsey and Lancefield.
- **B** Fill your hamper at the Lancefield Farmers' Market on the fourth Saturday of the month, then ride back to Lions Park Reserve in Romsey for a picnic.

Lions Park Reserve Romsey

## **Finish**

Lions Park Reserve Romsey